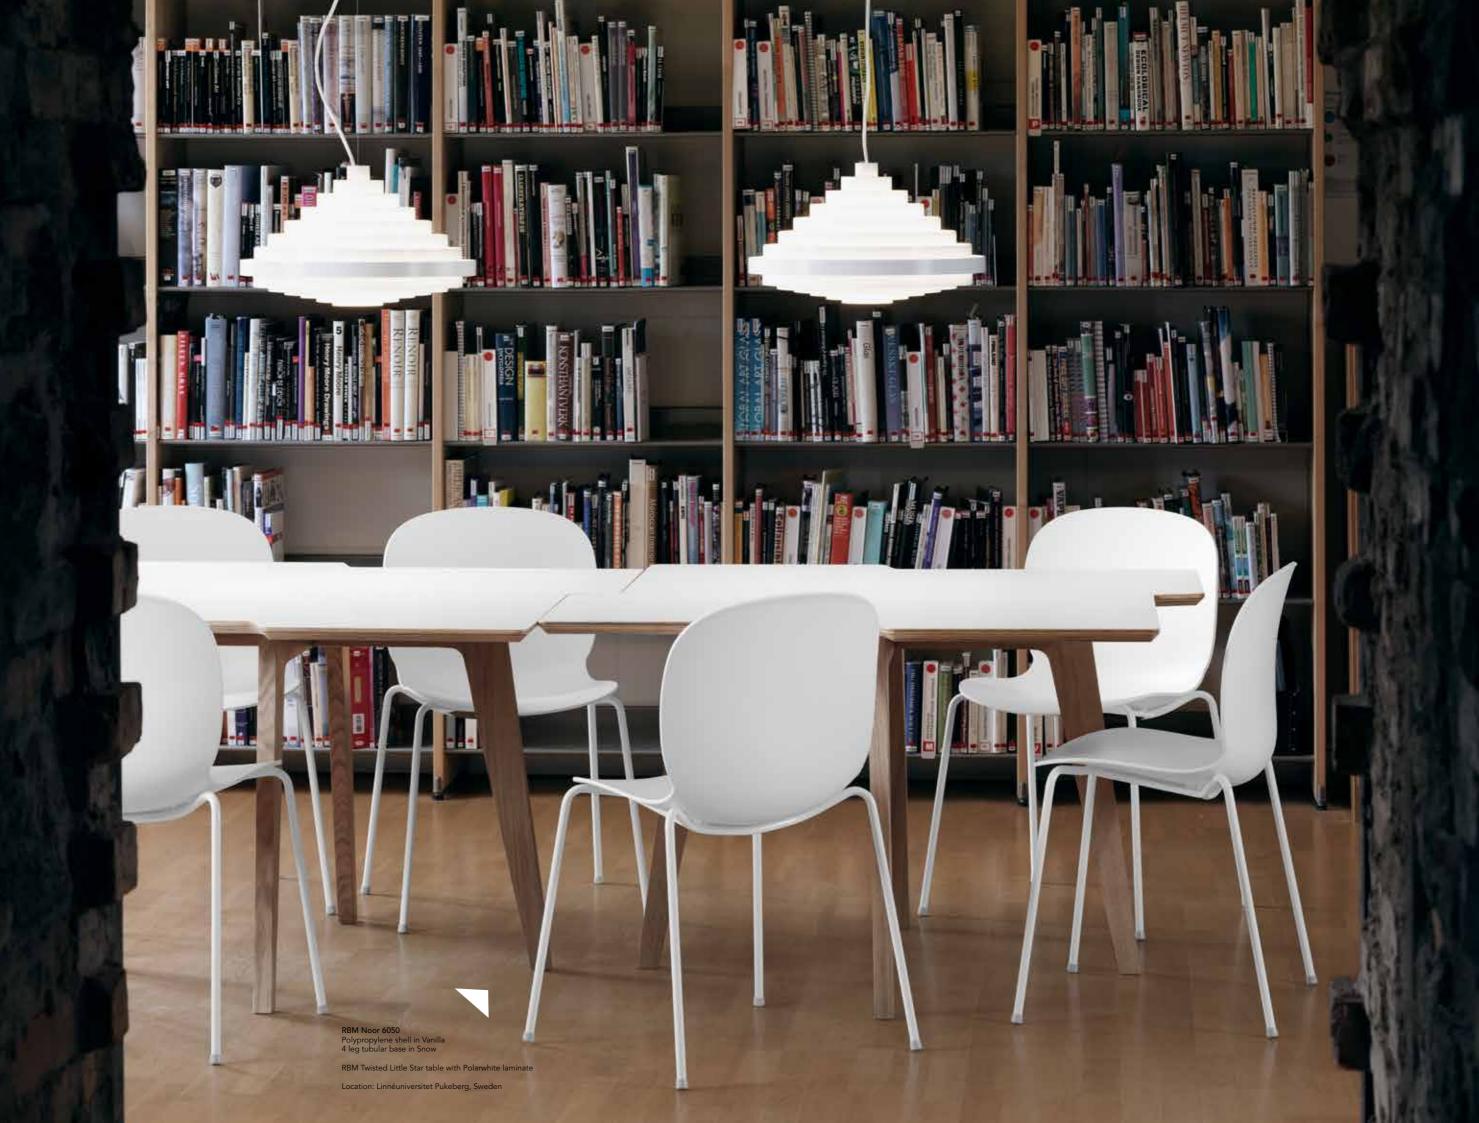

RBM Noor 6080F Fully upholstered in Innofa Twill Aquatic Seat frame in polished aluminium Wooden legs in natural colour

RBM Noor 6050 Polypropylene shell in Vanilla 4 leg tubular base in Snow

RBM Noor 6070S Polypropylene shell in Graphite Upholstered seat in Remix 2 123 Armrests in black painted steel Footbase in black painted aluminium

RBM Noor 6060 Polypropylene shell in Sky Sledgebase in Aqua

RBM Noor 6075 3D veneer shell in natural oak Footbase in polished aluminium

Location: Pukebergs Glasbruk, Sweden

RBM u-Connect table with Polarwhite laminate top and silvergrey painted legs

Location: Linnéuniversitet Pukeberg, Sweden

RMB Noor 6070 Polypropylene shell in Vanilla Footbase in black painted aluminium