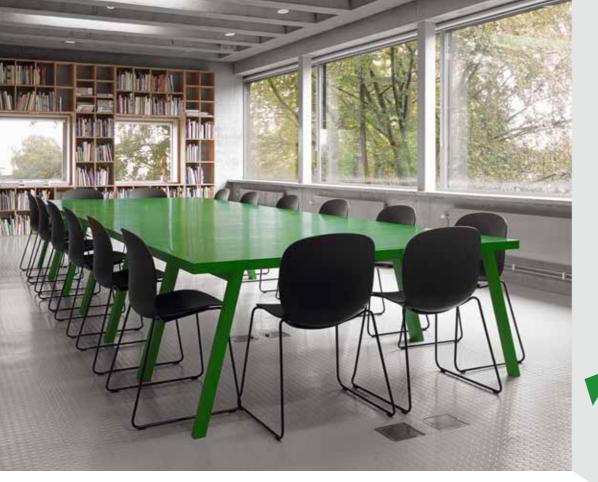

RBM Noor 6060 Polypropylene shell in Graphite Sledgebase in Steelgrey

RBM Allround table with black laminate top and 4 leg black column base

Location: Pukebergs Glasbruk, Sweden

Mixed RBM Noor models RBM Eminent table with Birch laminate top and black painted legs Location: Pukebergs Glasbruk, Sweden

## MEETING

Todays workplace is made up of various combinations from meeting and conference areas to private workstations. The work environment needs to be current, flexible and swift in order to adapt to its many uses.