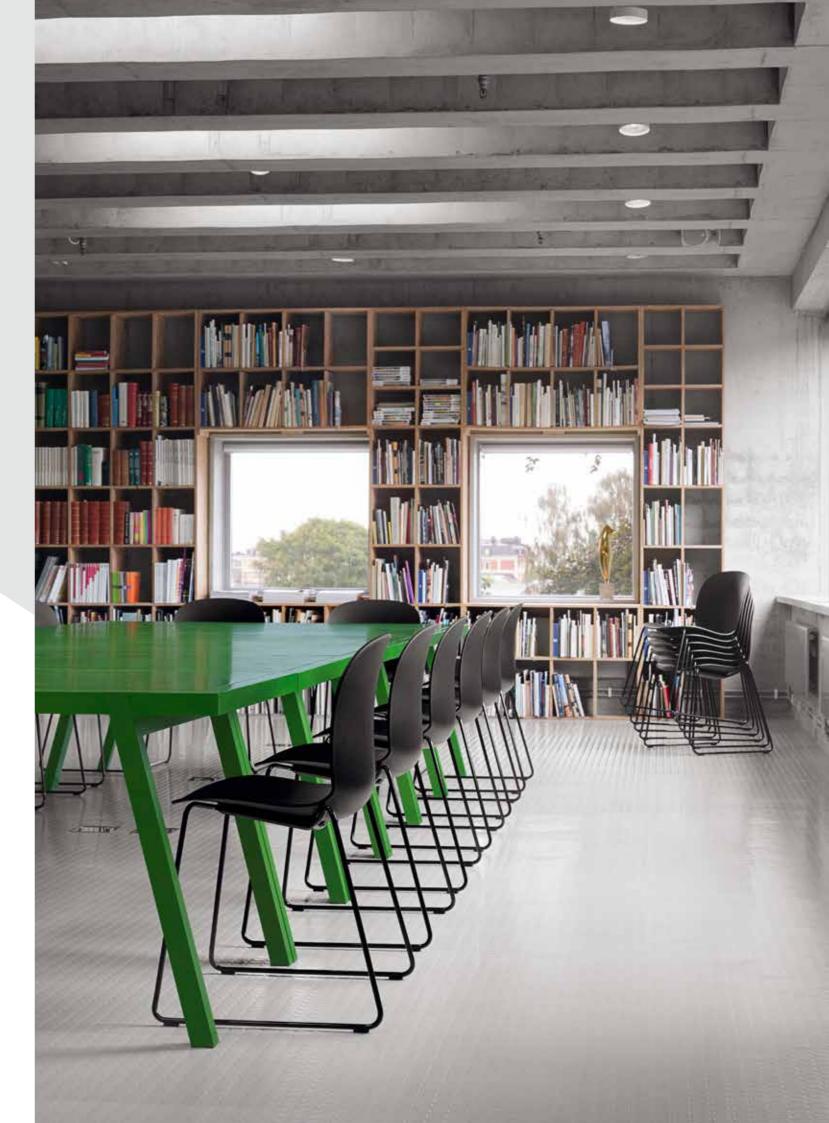

## LEARNING

Environments for learning must be versatile, they are rooms for listening, talking, collaboration and sharing, for group projects as well as for solitary thinking. RBM Noor answers to all of this.

RBM Noor is slim, lightweight, easy to handle, arrange, stack, store and clean. Its high quality features and ergonomic excellence creates a comfortable sitting experience.

RBM Noor 6075 3D veneer shell in natural oak Footbase in polished aluminium