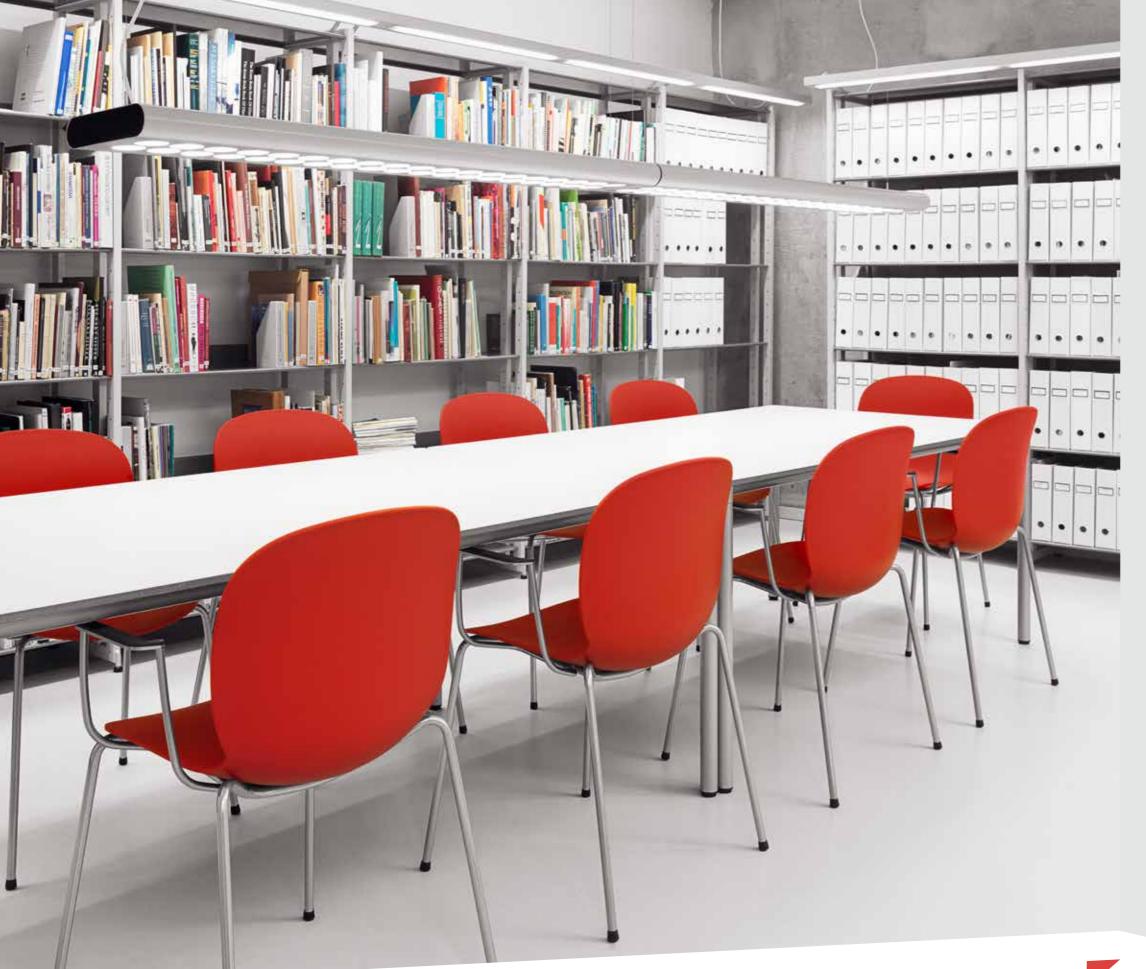

## LEARNING

Environments for learning must be versatile, they are rooms for listening, talking, collaboration and sharing, for group projects as well as for solitary thinking. RBM Noor answers to all of this.

#### Classic Scandinavian quality and functionality

The pure and calm look of the base combined with an 8 mm seat shell and organic 3D shape creates soft and user-friendly surfaces. Offering optimal contact and support the chair is suitable for all ages. RBM Noor vitalises any environment from school, college and university classrooms to libraries, canteens, meeting areas and creative spaces.