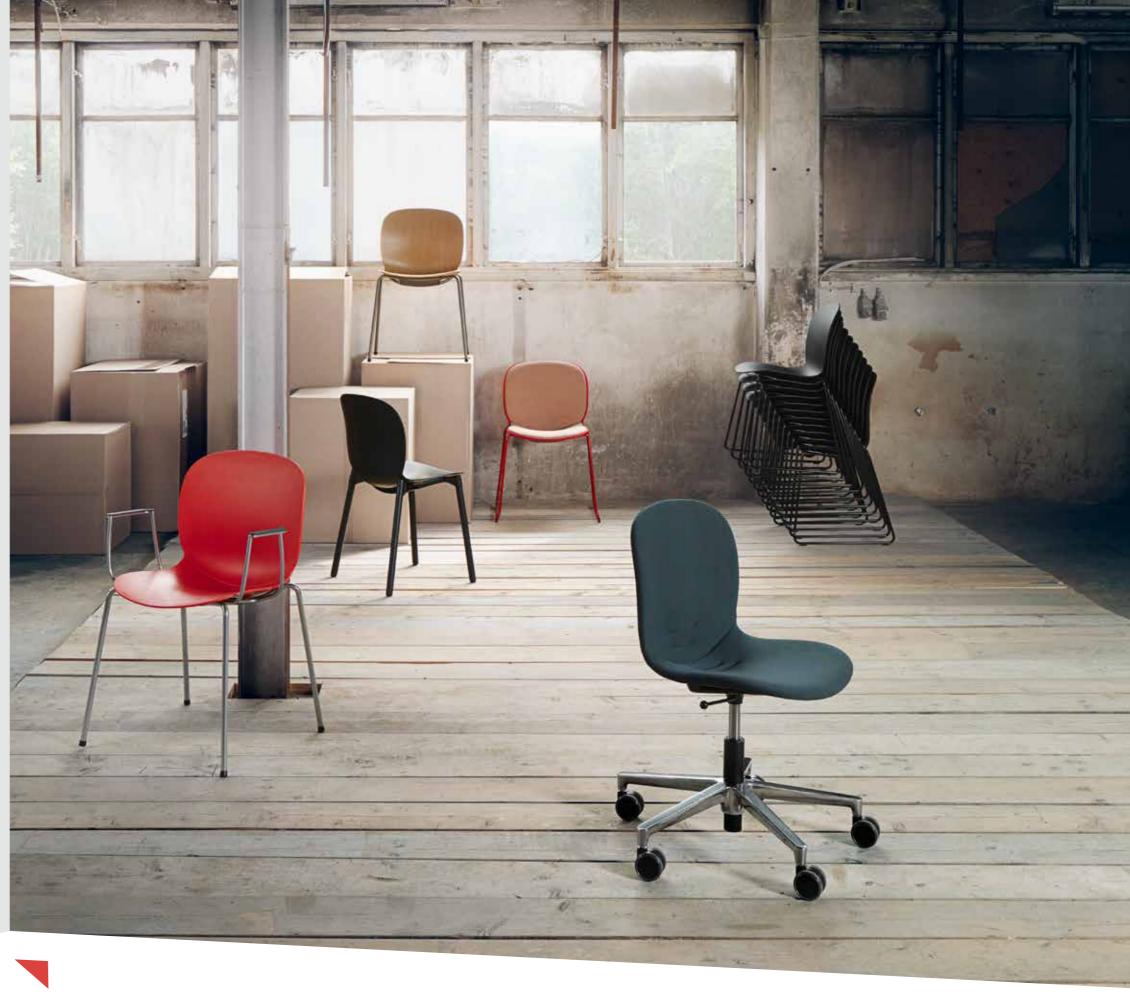

#### Classic Scandinavian quality and functionality

The pure and calm look of the base combined with an 8 mm seat shell and organic 3D shape creates soft and user-friendly surfaces. Offering optimal contact and support the chair is suitable for all ages. RBM Noor vitalises any environment from school, college and university classrooms to libraries, canteens, meeting areas and creative spaces.

### A combinable and colourful collection

You choose the model, materials and colours. Polypropylene seats come in six vibrant colours. 3D veneer seats are available in oak or darkstained oak. Upholstery is available on all models. The 4 leg and sledgebase models can be delivered in a number of colours and surfaces. As can armrests. Wooden legs come in natural and dark-stained ash, the aluminium footbase is available either black or polished. RBM Noor has a model for every application and interaction.