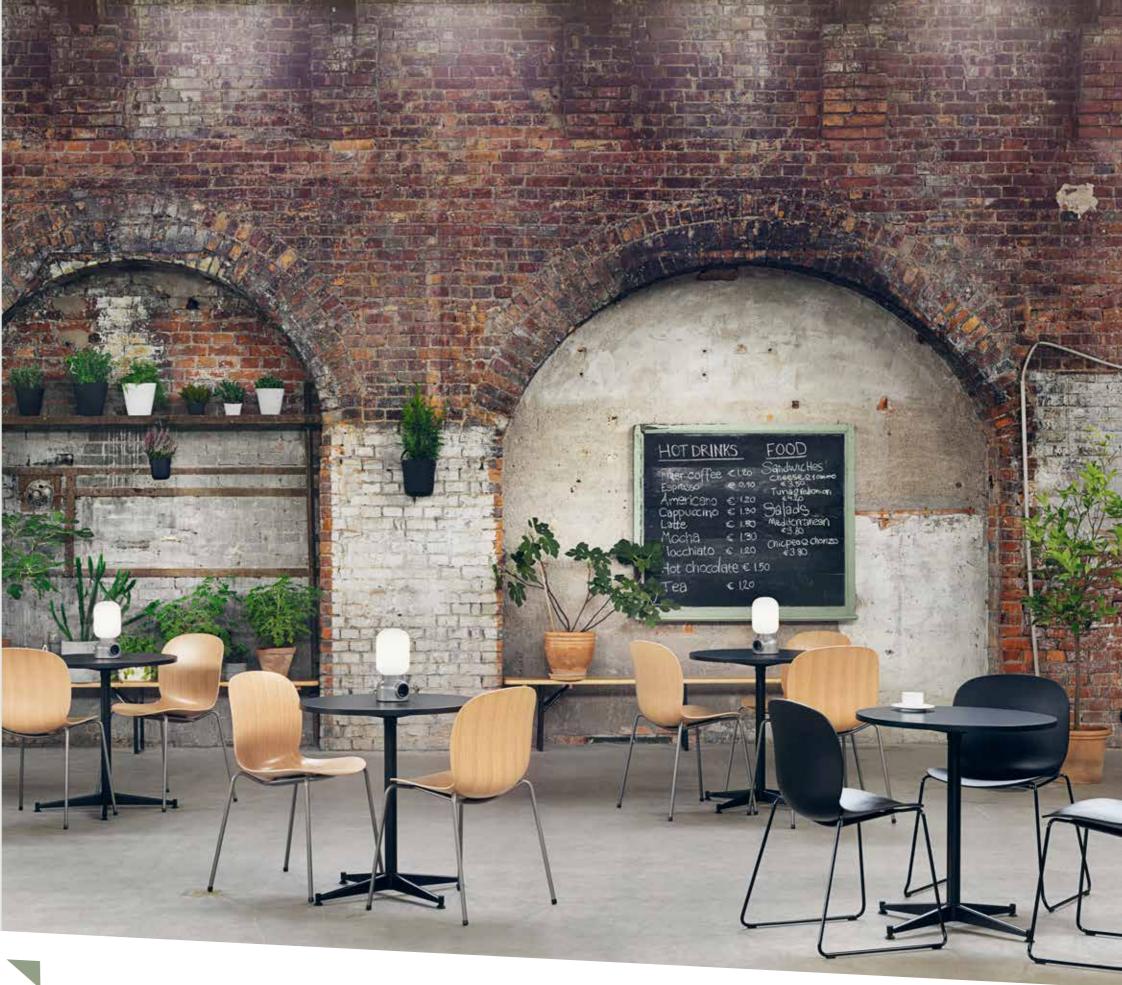

# SOCIABLE

We are humans, we love to be together. Colleagues, friends, partners. We love to connect, to realise ideas and plans. We all value environments that enhance our social activities.

RBM Noor is designed for your convenience and pleasure. It is a genially simple, light and joyful collection of canteen and conference chairs. A contemporary classic that adds vitality to sociable places.

#### Designed for love at first sight

RBM Noor is a vivid collection of comfortable chairs that creates a good feeling amongst its users. Its smooth surfaces and dynamic material combinations provide a genuine design, which enables lightness and joy in any environment.