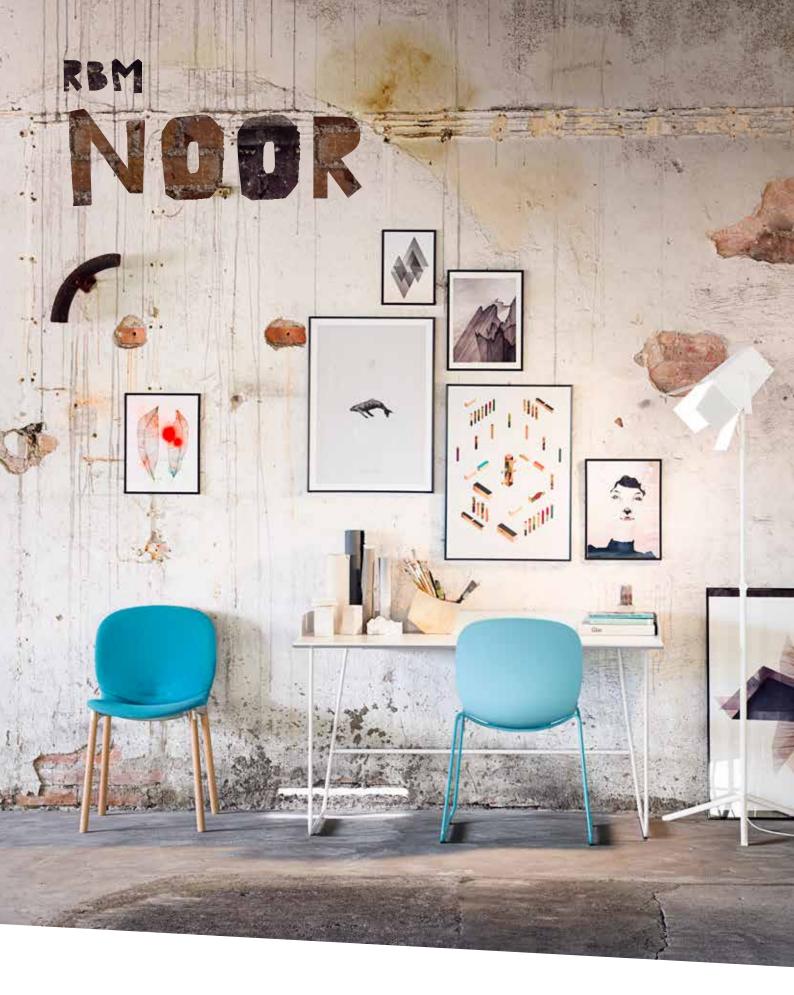

## RBM JOOK

#### The new collection of canteen and conference chairs.

A wide range of colourful chairs which will fit perfectly into any room or environment. A contemporary classic, it combines ambience, functionality and high usability in order to create positive meetings and joyful moments. A collection with strong Scandinavian identity and environmental thinking. RBM Noor marks a new beginning in vitalising spaces and relations.

RBM Noor enhances the ambition of a room, creating the right vibrations, encouraging activity, enlivening people and minds. Making it easy to be together.

Mixed RBM Noor models Location: Pukebergs Glasbruk, Sweden