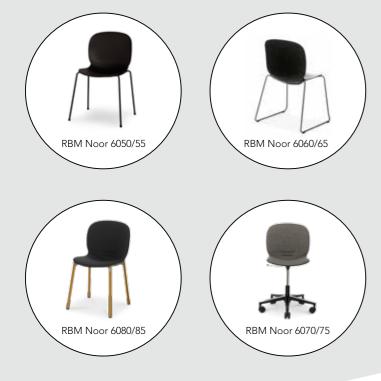

RBM Noor 6080F Fully upholstered in Innofa Twill Aquatic Seat frame in polished aluminium Wooden legs in natural colour

RBM Noor 6050 Polypropylene shell in Vanilla 4 leg tubular base in Snow

RBM Noor 6070S Polypropylene shell in Graphite Upholstered seat in Remix 2 123 Armrests in black painted steel Footbase in black painted aluminium

RBM Noor 6060 Polypropylene shell in Sky Sledgebase in Aqua

RBM Noor 6075 3D veneer shell in natural oak Footbase in polished aluminium

Location: Pukebergs Glasbruk, Sweden