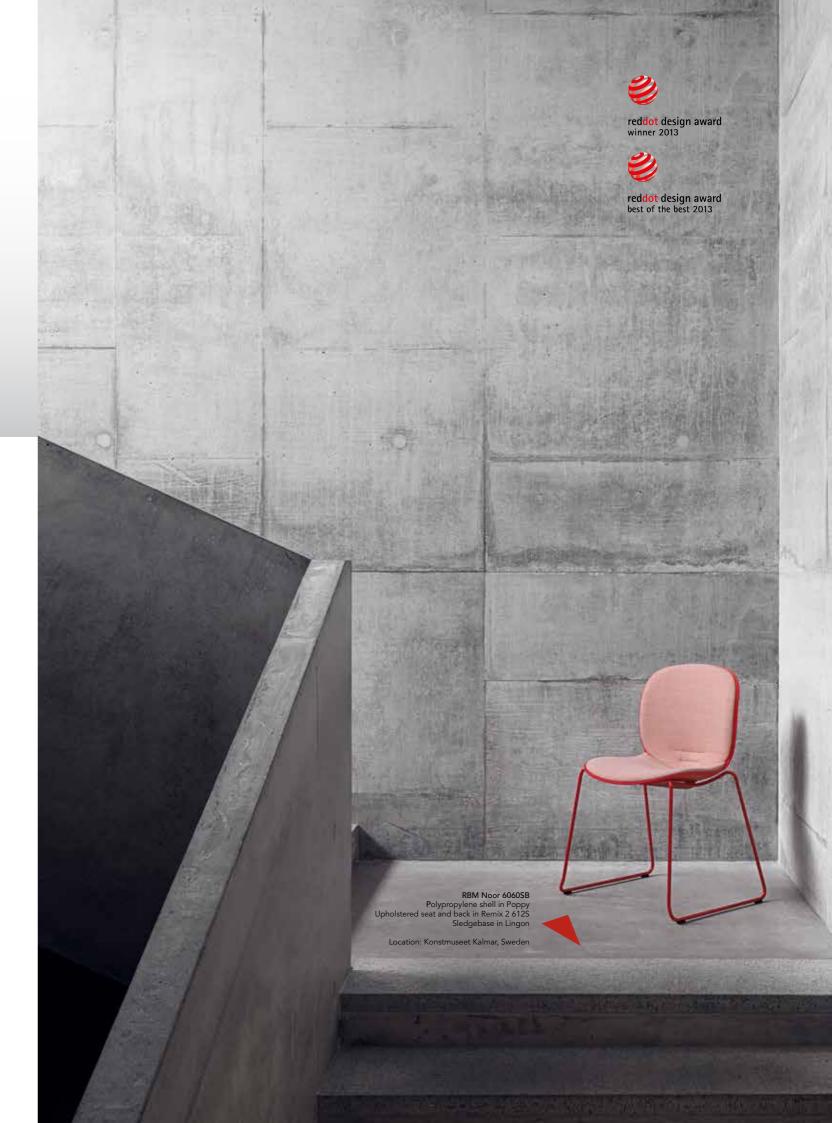

RBM Noor 6060 Polypropylene shell in Graphite Sledgebase in Steelgrey

Location: Kalmar Konstmuseum, Sweden