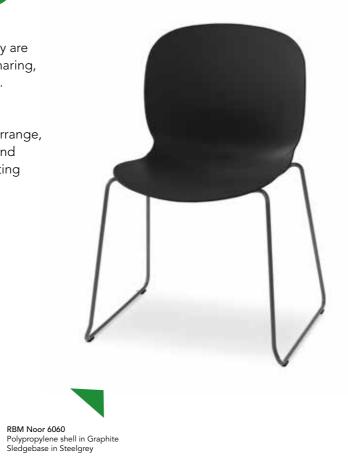

RBM Noor 6060 Polypropylene shell in Graphite Sledgebase in Steelgrey

Location: Kalmar Konstmuseum, Sweden