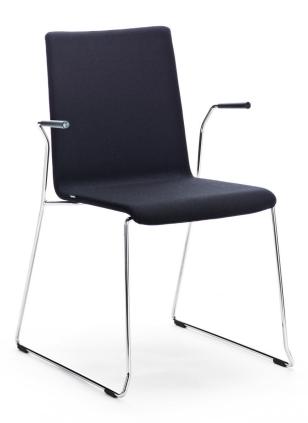

## Product code number:

2805D (DC/DBC/DD) = sled base, without upholstery, without armrests 2806D (DC/DBC/DD) = sled base, without upholstery, with armrests C = upholstered seat B = upholstered backrest D = fully upholstered

## Material description:

Seat material: birch, beech, oak, ash, stained ash or laminate (white or black). Upholstery alternatives: without upholstery, seat and backrest separately upholstered, fully upholstered. Base: grey, white, black, chrome or Inspiring Colours. Felt glides. Armrests: black plastic.