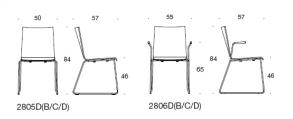

## Product code number:

2805D (DC/DBC/DD) = sled base, without upholstery, without armrests 2806D (DC/DBC/DD) = sled base, without upholstery, with armrests C = upholstered seat B = upholstered backrest D = fully upholstered