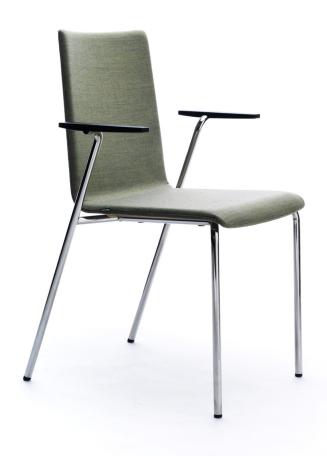

## Product code number:

2805A (AC/ABC/AD) = four leg base, without upholstery, without armrests 2806A (AC/ABC/AD) = four leg base, without upholstery, with armrests

C = upholstered seat

B = upholstered backrest

D = fully upholstered

Fabric consumption:  $0.5\ m\ /\ pcs$ 

**Accessories:** Row connector, hole in the backrest for lifting.

## Material description:

**Seat material:** birch, beech, oak, ash, stained ash or laminate (white or black).

**Upholstery alternatives:** without upholstery, seat and backrest separately upholstered, fully upholstered.

**Base:** grey, white, black, chrome or Inspiring Colours.

Felt glides.

Armrests: black plastic.