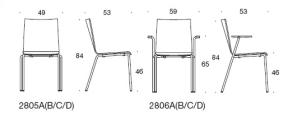

## Product code number:

2805A (AC/ABC/AD) = four leg base, without upholstery, without armrests 2806A (AC/ABC/AD) = four leg base, without upholstery, with armrests

C = upholstered seat

B = upholstered backrest

D = fully upholstered

Fabric consumption:  $0.5\ m\ /\ pcs$ 

**Accessories:** Row connector, hole in the backrest for lifting.