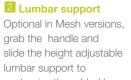

#### Headrest Optional headrest helps to keep the head and neck supported in both upright or reclined

positions.

items.

7 Jacket hanger

Optional jacket hanger

allows users to keep

free, all while saving

closet space.