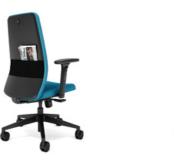

## PERSONALIZED ERGONOMIC SUPPORT

Personality combines outstanding ergonomic support with intuitive adjustability to enable each user to adjust the position of comfort to suit their physique and the task in hand. The mesh backrest distributes weight to minimize pressure on the spine while reclining, as well as providing excellent air circulation for thermal comfort.

Airy and light, the mesh spinal print

tasks.