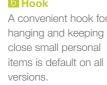

RT OPTIONS PERSONALIZE STORAGE

Stylish Personality integrates smart storage options that make excellent use of space. The back belt, hook and jacket hanger allow users to customize the chair to suit their personality and the way they sit and work. Keeping tools and personal items close at hand and in easy reach, while minimizing the use of space.

## PERSONALIZED ERGONOMIC SUPPORT

Personality combines outstanding ergonomic support with intuitive adjustability to enable each user to adjust the position of comfort to suit their physique and the task in hand. The mesh backrest distributes weight to minimize pressure on the spine while reclining, as well as providing excellent air circulation for thermal comfort.









Airy and light, the mesh spinal print





tasks.









## 6 Hook



5 Seat Comfort

# A convenient hook for



#### Headrest Optional headrest helps to keep the head and neck supported in both upright or reclined

positions.

items.

7 Jacket hanger

Optional jacket hanger

allows users to keep

free, all while saving

closet space.

Back belt

jackets handy and wrinkly

The Upholstered version

has a storage belt, allowing for guick access

to tools and personal



Personality Upholstered Upholstered back and seat With or without HPD\* arms With or without seat depth With storage belt With optional jacket hanger or headrest Base: Black plastic / painted silver or polished aluminum

\*Height, Pivot and Depth adjustable arm

Personality Mesh Mesh back, upholstered seat With or without HPD\* arms With or without seat depth With optional lumbar support With