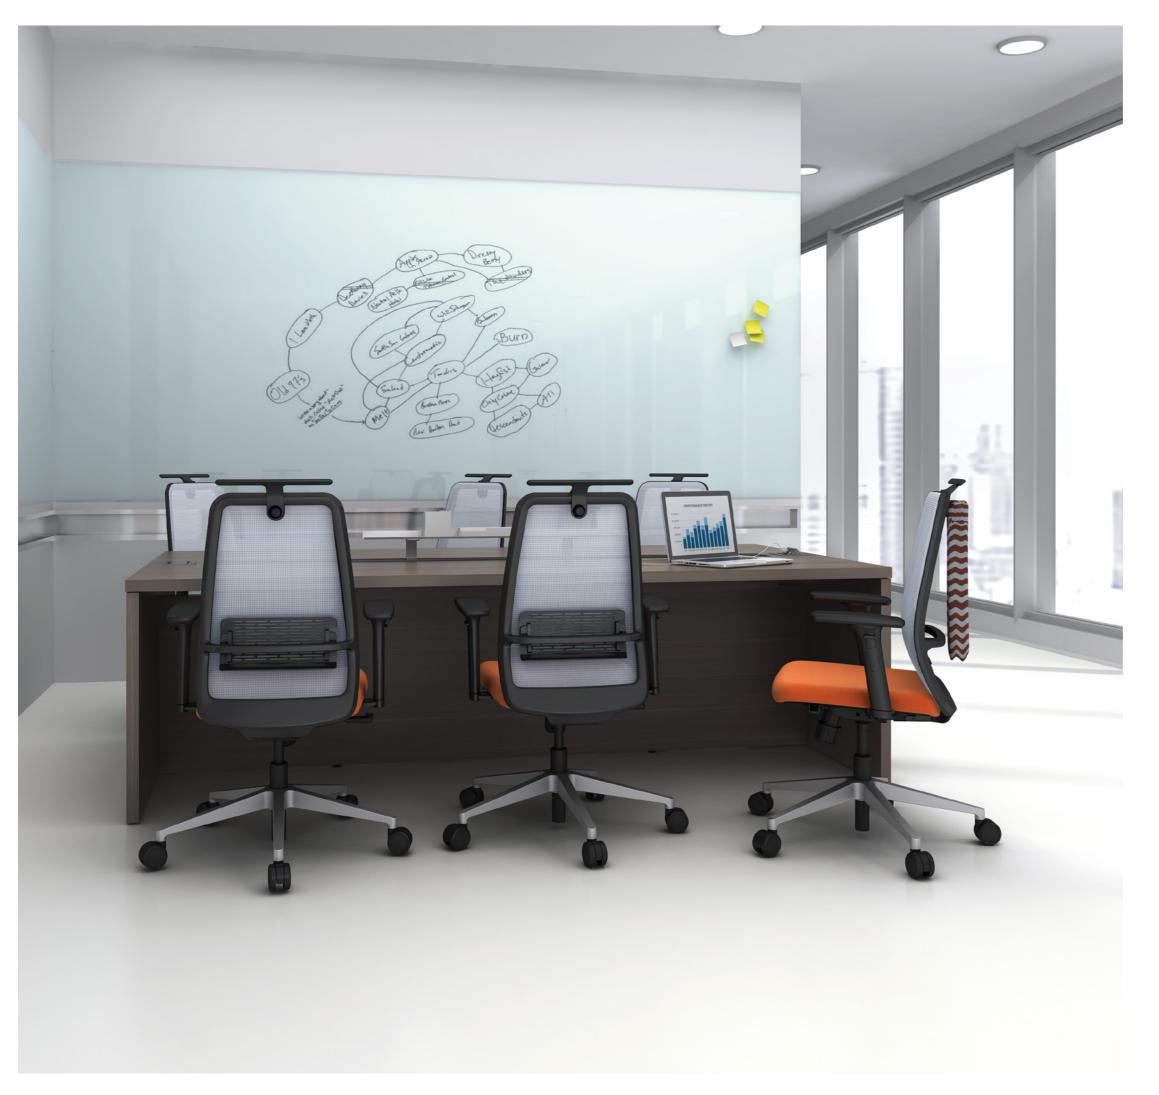

### **INJECT PERSONALITY INTO THE WORKPLACE**

The versatile Personality range supports the different ways people sit and work during the day. Available with mesh or upholstered back, in task and high stool versions, Personality provides flexible and very individual seating solutions throughout the workplace. Comfortable and versatile, you can customize it to suit your posture, the task at hand, and the way you like to work.