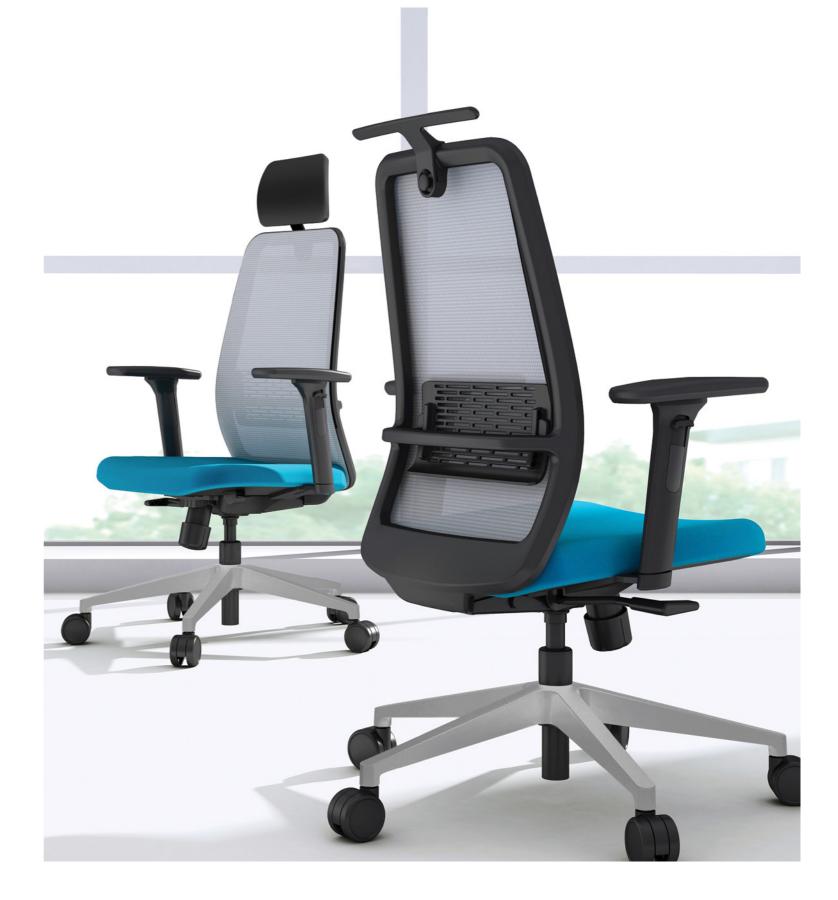

### **INJECT PERSONALITY INTO THE WORKPLACE**

The versatile Personality range supports the different ways people sit and work during the day. Available with mesh or upholstered back, in task and high stool versions, Personality provides flexible and very individual seating solutions throughout the workplace. Comfortable and versatile, you can customize it to suit your posture, the task at hand, and the way you like to work.

## PERSONALIZED ERGONOMIC SUPPORT

Personality combines outstanding ergonomic support with intuitive adjustability to enable each user to adjust the position of comfort to suit their physique and the task in hand. The mesh backrest distributes weight to minimize pressure on the spine while reclining, as well as providing excellent air circulation for thermal comfort.

#### Headrest Optional headrest helps to keep the head and neck supported in both upright or reclined

positions.

items.

7 Jacket hanger

Optional jacket hanger

allows users to keep

free, all while saving

closet space.