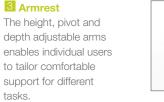

\*Height, Pivot and Depth adjustable arm

Personality Mesh Mesh back, upholstered seat With or without HPD\* arms With or without seat depth With optional lumbar support With optional jacket hanger or headrest Base: Black plastic / painted silver or polished aluminum