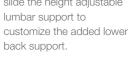

## PERSONALIZED ERGONOMIC SUPPORT

Personality combines outstanding ergonomic support with intuitive adjustability to enable each user to adjust the position of comfort to suit their physique and the task in hand. The mesh backrest distributes weight to minimize pressure on the spine while reclining, as well as providing excellent air circulation for thermal comfort.