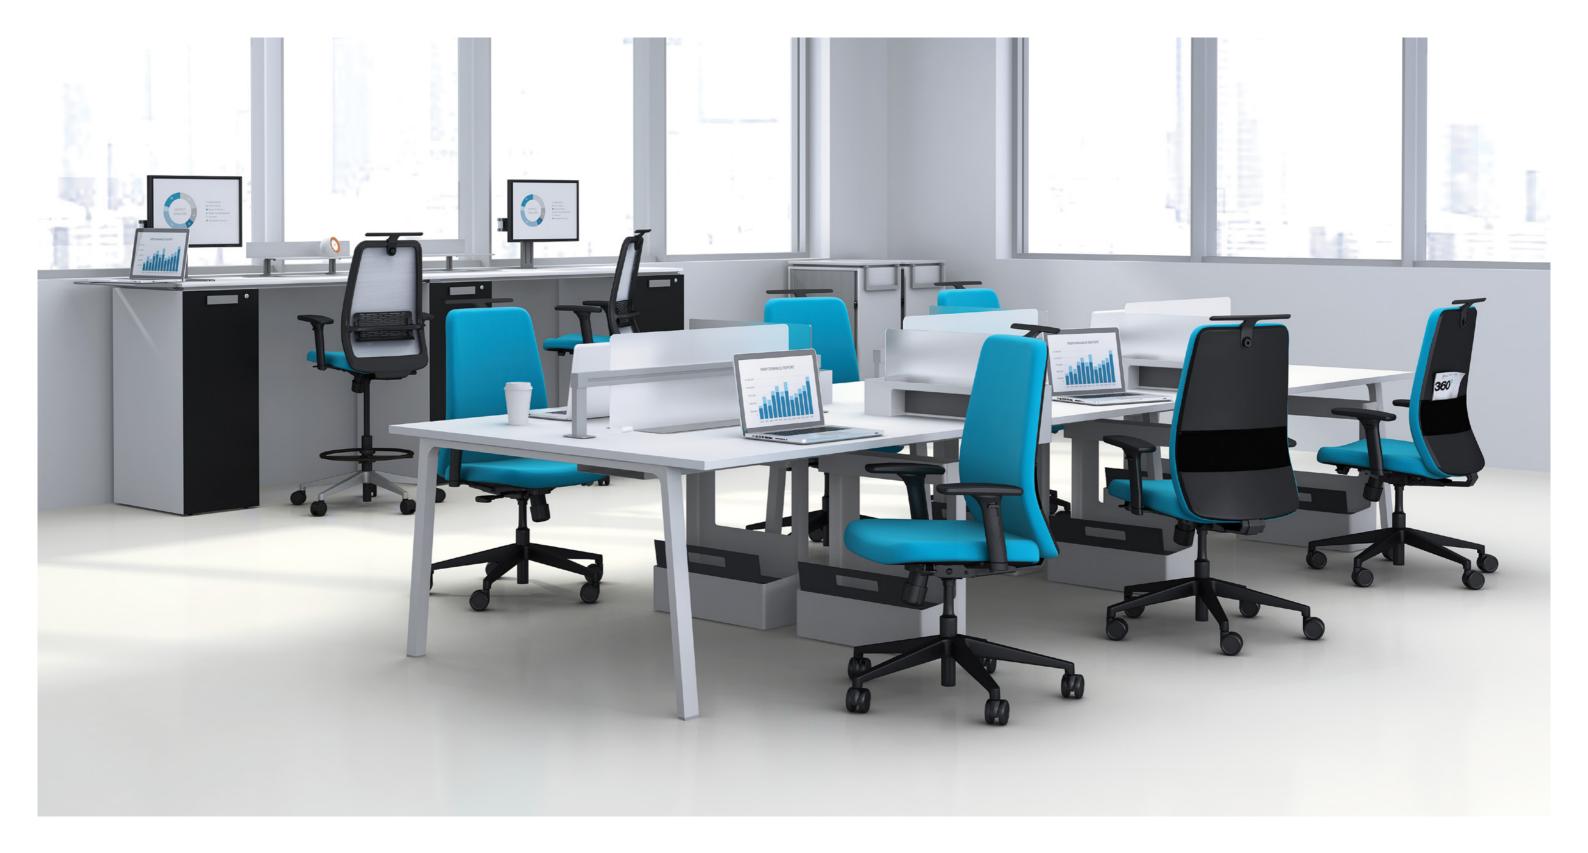

### **INJECT PERSONALITY INTO THE WORKPLACE**

The versatile Personality range supports the different ways people sit and work during the day. Available with mesh or upholstered back, in task and high stool versions, Personality provides flexible and very individual seating solutions throughout the workplace. Comfortable and versatile, you can customize it to suit your posture, the task at hand, and the way you like to work.