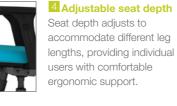

P Sty exc

## SMART OPTIONS PERSONALIZE STORAGE

Stylish Personality integrates smart storage options that make excellent use of space. The back belt, hook and jacket hanger allow users to customize the chair to suit their personality and the way they sit and work. Keeping tools and personal items close at hand and in easy reach, while minimizing the use of space.

## PERSONALIZED ERGONOMIC SUPPORT

Personality combines outstanding ergonomic support with intuitive adjustability to enable each user to adjust the position of comfort to suit their physique and the task in hand. The mesh backrest distributes weight to minimize pressure on the spine while reclining, as well as providing excellent air circulation for thermal comfort.









Airy and light, the mesh spinal print





tasks.









## 6 Hook



5 Seat Comfort

# A convenient hook for



#### Headrest Optional headrest helps to keep the head and neck supported in both upright or reclined

positions.

items.

7 Jacket hanger

Optional jacket hanger

allows users to keep

free, all while saving

closet space.

Back belt

jackets handy and wrinkly

The Upholstered version

has a storage belt, allowing for guick access

to tools and personal



Personality Upholstered Upholstered back and seat With or without HPD\* arms With or without seat depth With storage belt With optional jacket hanger or headrest Base: Black plastic / painted silver or polished aluminum

\*Height, Pivot and Depth adjustable arm

Personality Mesh Mesh back, upholstered seat With or without HPD\* arms With or without seat depth With optional lu