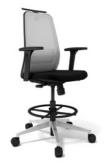

#### Personality Mesh Stool Mesh back, upholstered seat With or without HPD\* arms With or without seat depth With optional lumbar support With optional jacket hanger or headrest Stool height with stool ring Base: Painted silver or polished aluminum