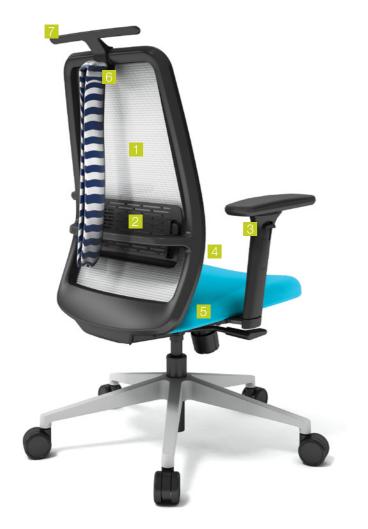

## 6 Hook

5 Seat Comfort

# A convenient hook for

#### Headrest Optional headrest helps to keep the head and neck supported in both upright or reclined

positions.

items.

7 Jacket hanger

Optional jacket hanger

allows users to keep

free, all while saving

closet space.

Back belt

jackets handy and wrinkly

The Upholstered version

has a storage belt, allowing for guick access

to tools and personal

Personality Upholstered Upholstered back and seat With or without HPD\* arms With or without seat depth With storage belt With optional jacket hanger or headrest Base: Black plastic / painted silver or polished aluminum