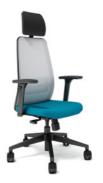

## PERSONALIZED ERGONOMIC SUPPORT

Personality combines outstanding ergonomic support with intuitive adjustability to enable each user to adjust the position of comfort to suit their physique and the task in hand. The mesh backrest distributes weight to minimize pressure on the spine while reclining, as well as providing excellent air circulation for thermal comfort.

#### Headrest Optional headrest helps to keep the head and neck supported in both upright or reclined

positions.

items.

7 Jacket hanger

Optional jacket hanger

allows users to keep

free, all while saving

closet space.

Back belt

jackets handy and wrinkly

The Upholstered version

has a storage belt, allowing for guick access

to tools and personal

Personality Upholstered Upholstered back and seat With or without HPD\* arms With or without seat depth With storage belt With optional jacket hanger or headrest Base: Black plastic / painted silver or polished aluminum