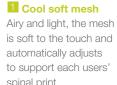

## PERSONALIZED ERGONOMIC SUPPORT

Personality combines outstanding ergonomic support with intuitive adjustability to enable each user to adjust the position of comfort to suit their physique and the task in hand. The mesh backrest distributes weight to minimize pressure on the spine while reclining, as well as providing excellent air circulation for thermal comfort.

Airy and light, the mesh spinal print

tasks.