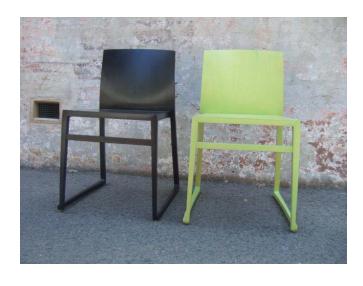

## MELBOURNE | SYDNEY

LOST

Toni Basile, Designer

Multi purpose chairs series: ergonomically contoured with tapered back detail, moulded beech plywood shell. Finished in clear lacquer, stained, painted Stacking chair to 12 high.

Bar stool option also available, featuring same seat depth & width, with similar sized back rest for extra support.

The barstool is exceptional in the terms it is stackable. Often timber stacking chairs are not the case.