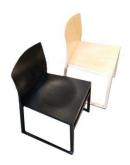

## MELBOURNE | SYDNEY

LOST

Toni Basile, Designer

Multi purpose chairs series: ergonomically contoured with tapered back detail, moulded beech plywood shell. Finished in clear lacquer, stained, painted Stacking chair to 12 high.

Bar stool option also available, featuring same seat depth & width, with similar sized back rest for extra support.

The barstool is exceptional in the terms it is stackable. Often timber stacking chairs are not the case.