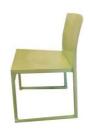

## MELBOURNE | SYDNEY

LOST

Toni Basile, Designer

Multi purpose chairs series: ergonomically contoured with tapered back detail, moulded beech plywood shell. Finished in clear lacquer, stained, painted Stacking chair to 12 high.