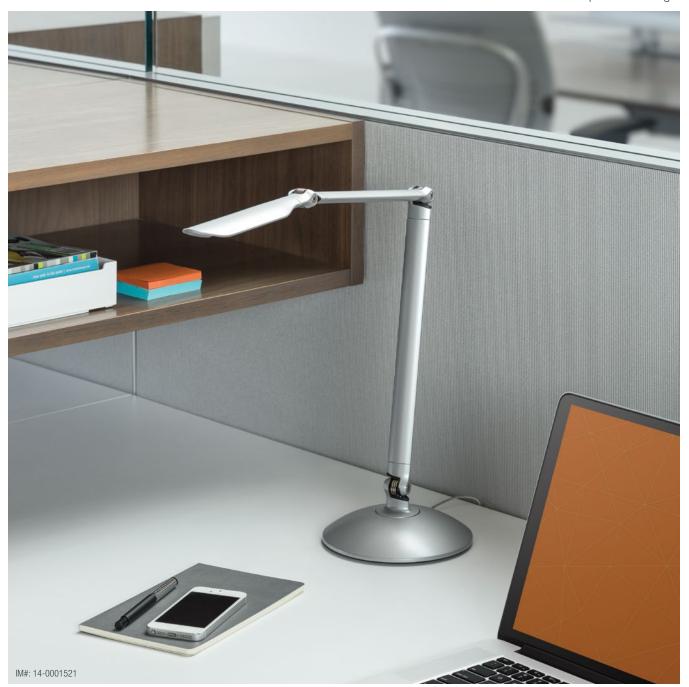

# **Elegant and Functional Lighting**

Classic design and modern functions—the LED Linear Desktop personal task light combines ergonomics, energy-efficiency and touch-sensitive LED technology in one fully articulated body.

- · Average rated lamp life of 50,000 hours
- · Consistent 3500K color temperature
- Rated 84 on the color rendering index
- Single-touch on/off and touch-and-hold dimming
- Continuous range dimming of light output from 100% to 15%
- Optional integrated occupancy sensor turns off the light after 30 minutes of inactivity
- Programmed to automatically turn off after 10 hours +/- 15 minutes
- · 300° rotation at the base
- · Total system wattage of 7 watts