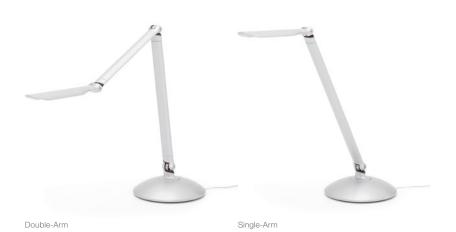

# **Elegant and Functional Lighting**

Classic design and modern functions—the LED Linear Desktop personal task light combines ergonomics, energy-efficiency and touch-sensitive LED technology in one fully articulated body.

- · Average rated lamp life of 50,000 hours
- · Consistent 3500K color temperature
- Rated 84 on the color rendering index
- Single-touch on/off and touch-and-hold dimming
- Continuous range dimming of light output from 100% to 15%
- Optional integrated occupancy sensor turns off the light after 30 minutes of inactivity
- Programmed to automatically turn off after 10 hours +/- 15 minutes
- · 300° rotation at the base
- · Total system wattage of 7 watts