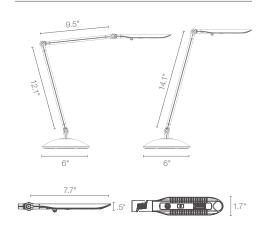

energy-efficiency and touch-sensitive LED technology in one fully articulated body.





- · Average rated lamp life of 50,000 hours
- · Consistent 3500K color temperature
- Rated 84 on the color rendering index
- Single-touch on/off and touch-and-hold dimming
- Continuous range dimming of light output from 100% to 15%
- Optional integrated occupancy sensor turns off the light after 30 minutes of inactivity
- Programmed to automatically turn off after 10 hours +/- 15 minutes
- · 300° rotation at the base
- · Total system wattage of 7 watts

#### STATEMENT OF LINE

Mounting bracket and occupancy sensor options: LLRDD and LLRDS









Clamp Mount

Through Mount

Panel Mount

S

Slatwall Mount

Freestanding Base









Theft Deterrent -Through Mount

Integrated Rail

#### **DIMENSIONS**



# SUSTAINABILITY

- Material content recyclability by weight:
  17% aluminum, 74.5% iron, 0.7% plastic, 2% steel, 5.8% non-recyclable electronic content
- Contains 35% pre-consumer recycled material by weight
- 94% post-consumer recyclability by weight
- Mercury-free LEDs

# SURFACE MATERIALS

4231 Arctic White

4710 Black

Colors are representative and may vary slightly from actual material.

# Steelcase<sup>®</sup>

### Call 800.333.9939 or visit Steelcase.com



facebook.com/Steelcase



twitter.com/Steelcase



youtube.com/SteelcaseTV