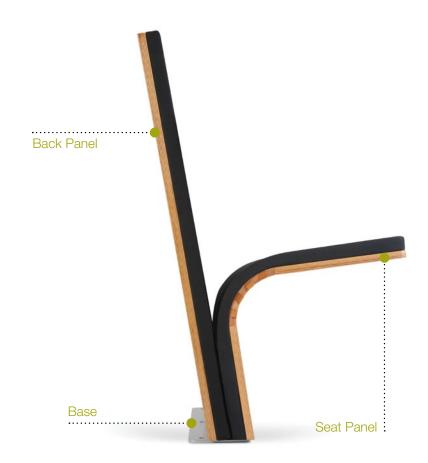

# JumpSeat® Finish Guide

## Finishes & Textiles

SEAT & BACK PANELS: Standard Birch Plywood or Wood Stain

BASE: Silver or Black