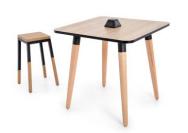

y configurable table system that adapts itself to suit multiple environments. The design premise was to design a simple but beautiful product that combines the strength of a metal frame with the softness of a timber leg. This created a look and feel that is home like and natural yet very robust.

The table system is appropriate for collaborative and quiet environments, with options for low height and standing height tables along with open plan workstation scenarios. Chilli + Lime can be personalised to fit the space with a variety of colour and finish options for the surface and the legs.

**LEAD TIME** 6 weeks

MATERIALS
Steel frame
Victorian Ash

**CERTIFICATIONS**ISO 14001 Certified Factory

**WARRANTY** 5 years



## Configurations - Workstations







## Configurations - Tables