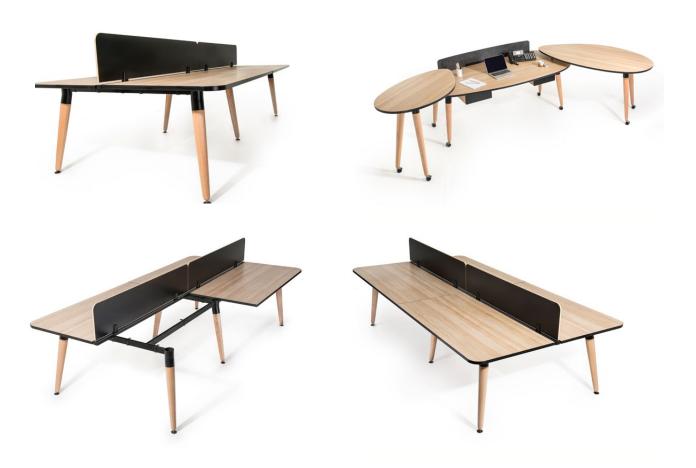

The table system is appropriate for collaborative and quiet environments, with options for low height and standing height tables along with open plan workstation scenarios. Chilli + Lime can be personalised to fit the space with a variety of colour and finish options for the surface and the legs.

## Configurations - Workstations