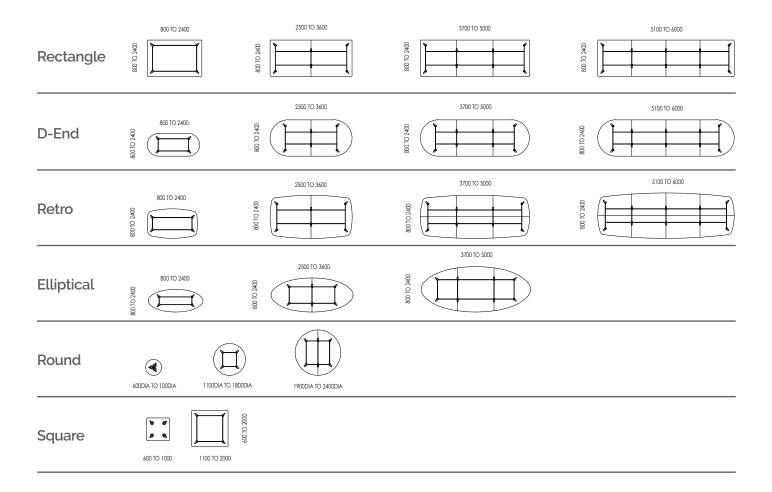

ighly configurable table system that adapts itself to suit multiple environments. The design premise was to design a simple but beautiful product that combines the strength of a metal frame with the softness of a timber leg. This created a look and feel that is home like and natural yet very robust.

The table system is appropriate for collaborative and quiet environments, with options for low height and standing height tables along with open plan workstation scenarios. Chilli + Lime can be personalised to fit the space with a variety of colour and finish options for the surface and the legs.

**LEAD TIME** 6 weeks

MATERIALS
Steel frame
Victorian Ash

**CERTIFICATIONS**ISO 14001 Certified Factory

**WARRANTY** 5 years



## Configurations - Workstations







## Configurations - Tables