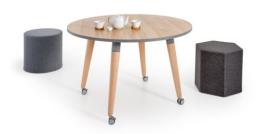

nfigurable table system that adapts itself to suit multiple environments. The design premise was to design a simple but beautiful product that combines the strength of a metal frame with the softness of a timber leg. This created a look and feel that is home like and natural yet very robust.

The table system is appropriate for collaborative and quiet environments, with options for low height and standing height tables along with open plan workstation scenarios. Chilli + Lime can be personalised to fit the space with a variety of colour and finish options for the surface and the legs.

**LEAD TIME** 6 weeks

MATERIALS
Steel frame
Victorian Ash

**CERTIFICATIONS**ISO 14001 Certified Factory

**WARRANTY** 5 years



## Configurations - Workstations







## Configurations - Tables