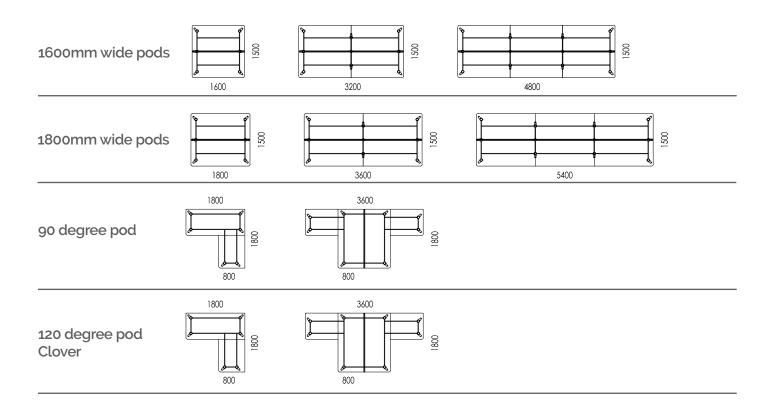

LLI + LIME**

Chilli + Lime is a highly configurable table system that adapts itself to suit multiple environments. The design premise was to design a simple but beautiful product that combines the strength of a metal frame with the softness of a timber leg. This created a look and feel that is home like and natural yet very robust.

The table system is appropriate for collaborative and quiet environments, with options for low height and standing height tables along with open plan workstation scenarios. Chilli + Lime can be personalised to fit the space with a variety of colour and finish options for the surface and the legs.

**LEAD TIME** 6 weeks

MATERIALS
Steel frame
Victorian Ash

**CERTIFICATIONS**ISO 14001 Certified Factory

**WARRANTY** 5 years



## Configurations - Workstations







## Configurations - Tables