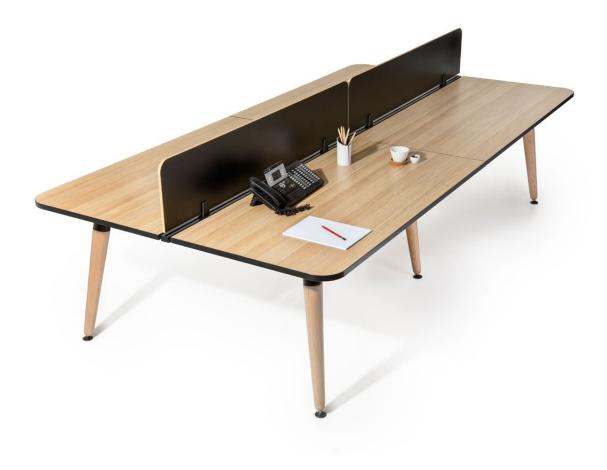

## **CHILLI + LIME**

Chilli + Lime is a highly configurable table system that adapts itself to suit multiple environments. The design premise was to design a simple but beautiful product that combines the strength of a metal frame with the softness of a timber leg. This created a look and feel that is home like and natural yet very robust.

The table system is appropriate for collaborative and quiet environments, with options for low height and standing height tables along with open plan workstation scenarios. Chilli + Lime can be personalised to fit the space with a variety of colour and finish options for the surface and the legs.