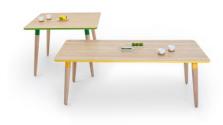

configurable table system that adapts itself to suit multiple environments. The design premise was to design a simple but beautiful product that combines the strength of a metal frame with the softness of a timber leg. This created a look and feel that is home like and natural yet very robust.

The table system is appropriate for collaborative and quiet environments, with options for low height and standing height tables along with open plan workstation scenarios. Chilli + Lime can be personalised to fit the space with a variety of colour and finish options for the surface and the legs.

**LEAD TIME** 6 weeks

MATERIALS
Steel frame
Victorian Ash

**CERTIFICATIONS**ISO 14001 Certified Factory

**WARRANTY** 5 years



## Configurations - Workstations







## Configurations - Tables