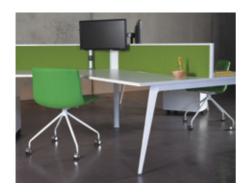

## Kontakt 120

Designed and Manufactured in Australia by Maxton Fox. The Kontakt System is the result of our ongoing design and research to meet the needs of the growing marketplace.

The simple aesthetic and clean lines set this system apart from the rest. The 120° is a perfect solution for anyone looking to create a dynamic office environment. The innovative frame allows clusters of workstations to be linked together forming endless design configurations for your office space. Kontakt offers power below desk or in a vertical power rail located in the centre of the system.

The Kontakt 120° leg and frame system combines function and strength, creating a clean and elegant work environment with low height System 25 screens.

work.life.style 1800 608 608 www.maxtonfox.com.au Adelaide. Brisbane. Canberra. Melbourne. Perth. Sydney