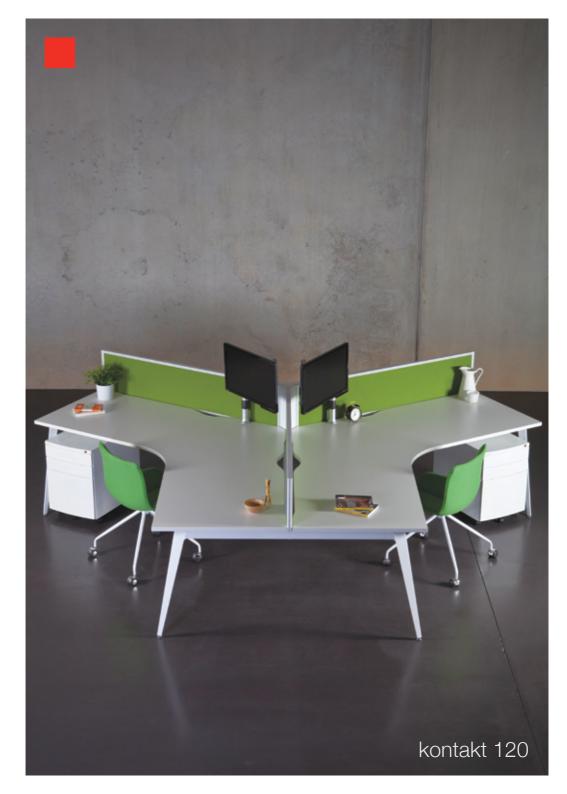

## Kontakt 120

Designed and Manufactured in Australia by Maxton Fox. The Kontakt System is the result of our ongoing design and research to meet the needs of the growing marketplace.

The simple aesthetic and clean lines set this system apart from the rest. The 120° is a perfect solution for anyone looking to create a dynamic office environment. The innovative frame allows clusters of workstations to be linked together forming endless design configurations for your office space. Kontakt offers power below desk or in a vertical power rail located in the centre of the system.

The Kontakt 120° leg and frame system combines function and strength, creating a clean and elegant work environment with low height System 25 screens.

work.life.style 1800 608 608 www.maxtonfox.com.au Adelaide. Brisbane. Canberra. Melbourne. Perth. Sydney