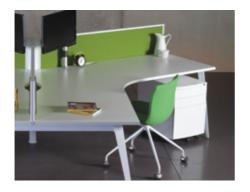

## Kontakt 120

Designed and Manufactured in Australia by Maxton Fox. The Kontakt System is the result of our ongoing design and research to meet the needs of the growing marketplace.

The simple aesthetic and clean lines set this system apart from the rest. The 120° is a perfect solution for anyone looking to create a dynamic office environment. The innovative frame allows clusters of workstations to be linked together forming endless design configurations for your office space. Kontakt offers power below desk or in a vertical power rail located in the centre of the system.

The Kontakt 120° leg and frame system combines function and strength, creating a clean and elegant work environment with low height System 25 screens.

work.life.style 1800 608 608 www.maxtonfox.com.au Adelaide. Brisbane. Canberra. Melbourne. Perth. Sydney