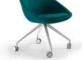

### **TECHNICAL INFORMATION**

Frame in metal with molded cold foam. Upholstered in fixed fabric or leather. Standard leather in Elmo Soft. Swivel base in white texture lacquer with or without white castors, in aluminum with or without black castors alternative tiltable frame with adjustable height in white texture lacquer with white castors. Ezy low available with sledge base in black lacquered metal.

## OFFECCT SELECTED PATTERNS™

Frame in silver or black lacquer alt. OFFECCT Flexicolour. Only available for Ezy Low with sledge base.