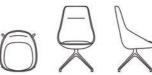

#### PRODUCT INFORMATION

In 2014 Christophe Pillet and Offecct launched the comfortable and timeless collection Ezy, which consists of a sofa, an easy chair, a barstool and a series of tables. Though, originally designed for the famous Pullman Paris Eiffel Tour Hotel, the collection has since then grown by the years and is suitable for everything from offices to bars or a private home.

### **TECHNICAL INFORMATION**

Frame in metal with molded cold foam. Upholstered in fixed fabric or leather. Standard leather in Elmo Soft. Swivel base in white texture lacquer with or without white castors, in aluminum with or without black castors alternative tiltable frame with adjustable height in white texture lacquer with white castors. Ezy low available with sledge base in black lacquered metal.