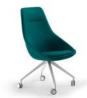

During the past year, the product development team of Offecct has worked closely with Christophe Pillet to create additions to the collection. Ezy High & Low has been upgraded with a tiltable frame with adjustable height. The new upgrade makes the serie's field of use even wider.

#### DETAIL

Tiltable frame with adjustable height. Maximum seating height: 530 mm, minimum seating height: 430 mm. Standard laquer white texture lacquer.

FRAME

EZY

H 800, S 460, W 580, D 620/460

H 800, S 460, W 580, D 620/460