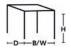

#### DETAIL

Tiltable frame with adjustable height. Maximum seating height: 530 mm, minimum seating height: 430 mm. Standard laquer white texture lacquer.

FRAME

EZY

H 800, S 460, W 580, D 620/460

H 800, S 460, W 580, D 620/460

H 800, S 460, W 580, D 620/460

H 1020, S 460, W 580, D 620/460

H 1020, S 460, W 580, D 620/460