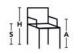

#### DETAIL

Tiltable frame with adjustable height. Maximum seating height: 530 mm, minimum seating height: 430 mm. Standard laquer white texture lacquer.

FRAME

EZY

H 800, S 460, W 580, D 620/460

H 800, S 460, W 580, D 620/460

H 800, S 460, W 580, D 620/460

H 1020, S 460, W 580, D 620/460

H 1020, S 460, W 580, D 620/460