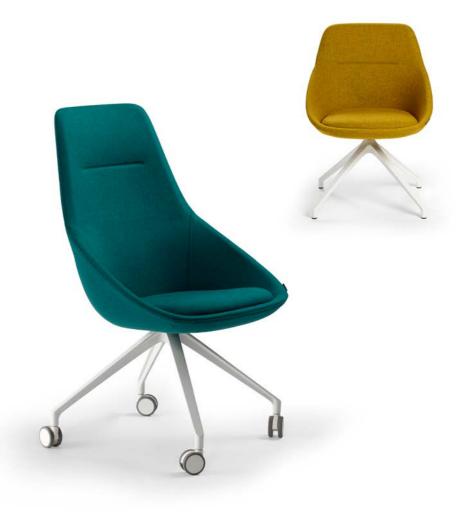

During the past year, the product development team of Offecct has worked closely with Christophe Pillet to create additions to the collection. Ezy High & Low has been upgraded with a tiltable frame with adjustable height. The new upgrade makes the serie's field of use even wider.

#### DETAIL

Tiltable frame with adjustable height. Maximum seating height: 530 mm, minimum seating height: 430 mm. Standard laquer white texture lacquer.

FRAME

EZY

H 800, S 460, W 580, D 620/460

H 800, S 460, W 580, D 620/460