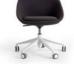

### **TECHNICAL INFORMATION**

Frame in metal with molded cold foam. Upholstered in fixed fabric or leather. Standard leather in Elmo Soft. Swivel base in white texture lacquer with or without white castors, in aluminum with or without black castors alternative tiltable frame with adjustable height in white texture lacquer with white castors. Ezy low available with sledge base in black lacquered metal.

## OFFECCT SELECTED PATTERNS™

Frame in silver or black lacquer alt. OFFECCT Flexicolour. Only available for Ezy Low with sledge base.