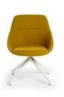

During the past year, the product development team of Offecct has worked closely with Christophe Pillet to create additions to the collection. Ezy High & Low has been upgraded with a tiltable frame with adjustable height. The new upgrade makes the serie's field of use even wider.

#### DETAIL

Tiltable frame with adjustable height. Maximum seating height: 530 mm, minimum seating height: 430 mm. Standard laquer white texture lacquer.

FRAME

EZY

H 800, S 460, W 580, D 620/460

H 800, S 460, W 580, D 620/460