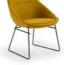

### **TECHNICAL INFORMATION**

Frame in metal with molded cold foam. Upholstered in fixed fabric or leather. Standard leather in Elmo Soft. Swivel base in white texture lacquer with or without white castors, in aluminum with or without black castors alternative tiltable frame with adjustable height in white texture lacquer with white castors. Ezy low available with sledge base in black lacquered metal.

#### DETAIL

Tiltable frame with adjustable height. Maximum seating height: 530 mm, minimum seating height: 430 mm. Standard laquer white texture lacquer.

FRAME

EZY

H 800, S 460, W 580, D 620/460

H 800, S 460, W 580, D 620/460