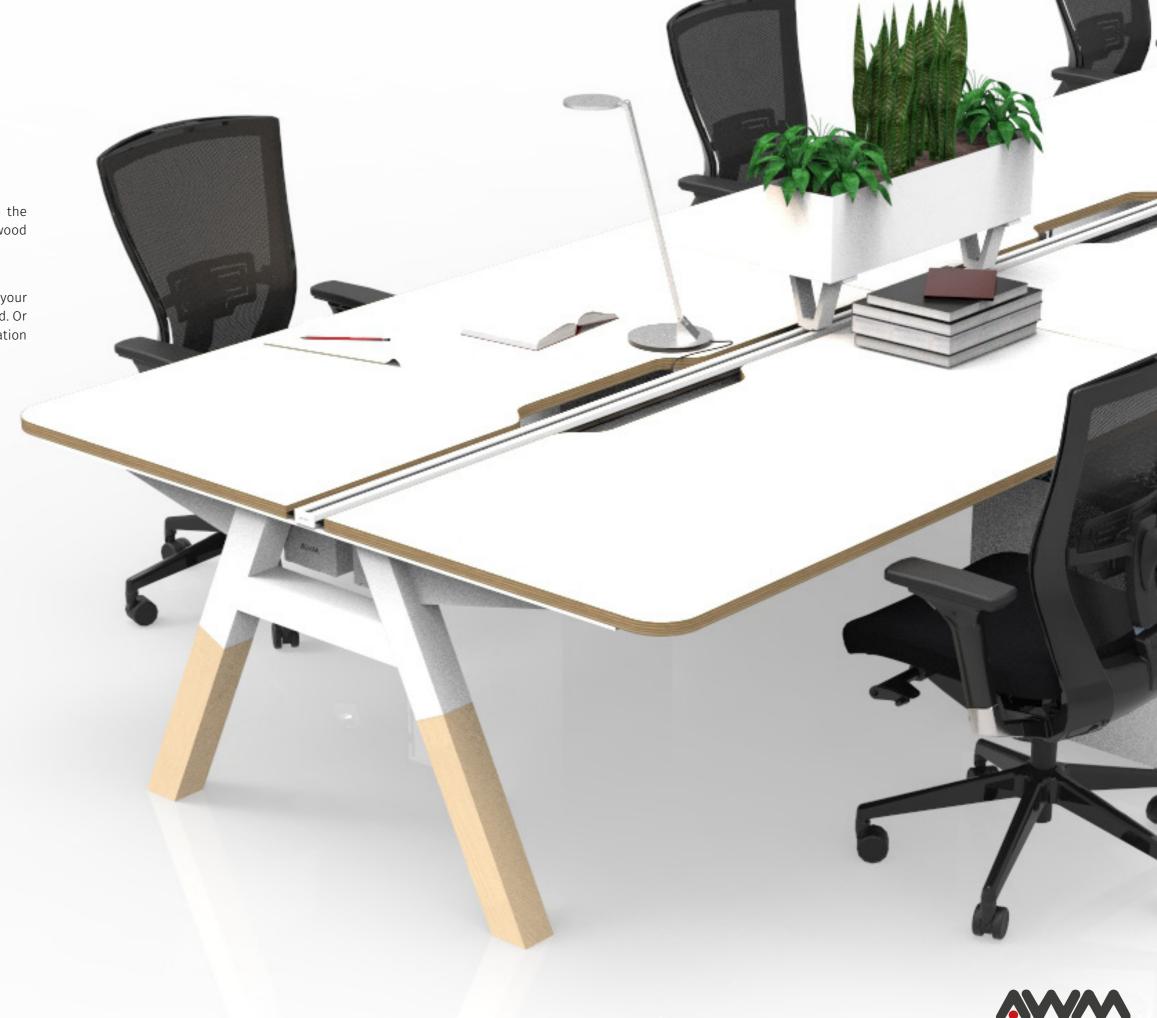

## ALPHA LEG SYSTEM

## THE LEG

## **QUALITY, DESIGN & VERSATILITY**

The Alpha series by AWM brings creativity and design to the workspace with its juxtaposition of the soft character of wood and industrial steel.

Made from a steel top frame that can be powder coated to your colour of choice with solid timber inserts that can be stained. Or complete the leg in powder coated steel allowing customisation with almost endless options.

## The Alpha legs can be used with our

Monorail System.

F5/F6 System.

Customised tops.

Benching

Desking

Single sided and back to back

ATTITUDE
AESTHETICS
ALIFORM