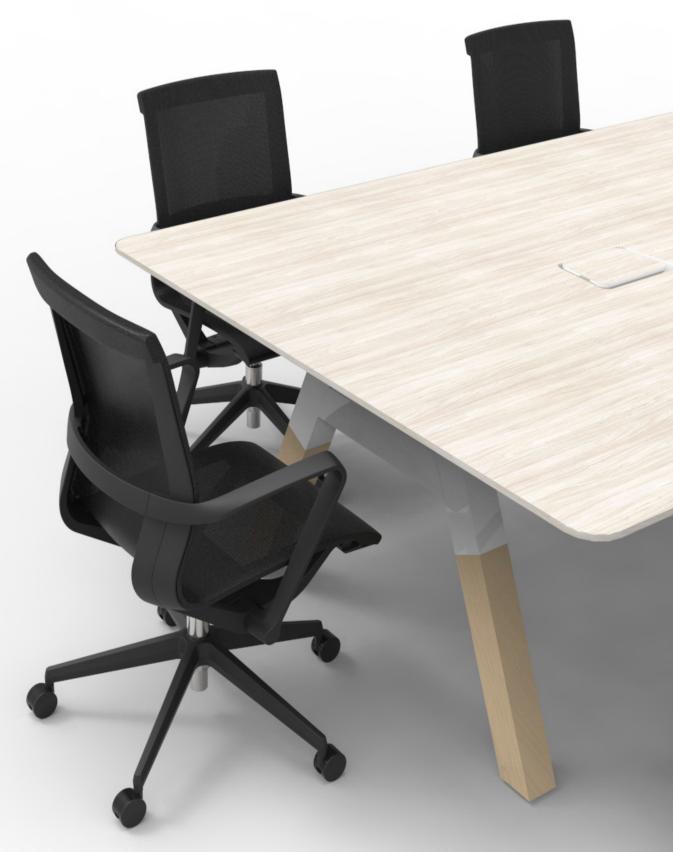

## ALPHA LEG SYSTEM

## THE LEG

## **QUALITY, DESIGN & VERSATILITY**

The Alpha series by AWM brings creativity and design to the workspace with its juxtaposition of the soft character of wood and industrial steel.

Made from a steel top frame that can be powder coated to your colour of choice with solid timber inserts that can be stained. Or complete the leg in powder coated steel allowing customisation with almost endless options.