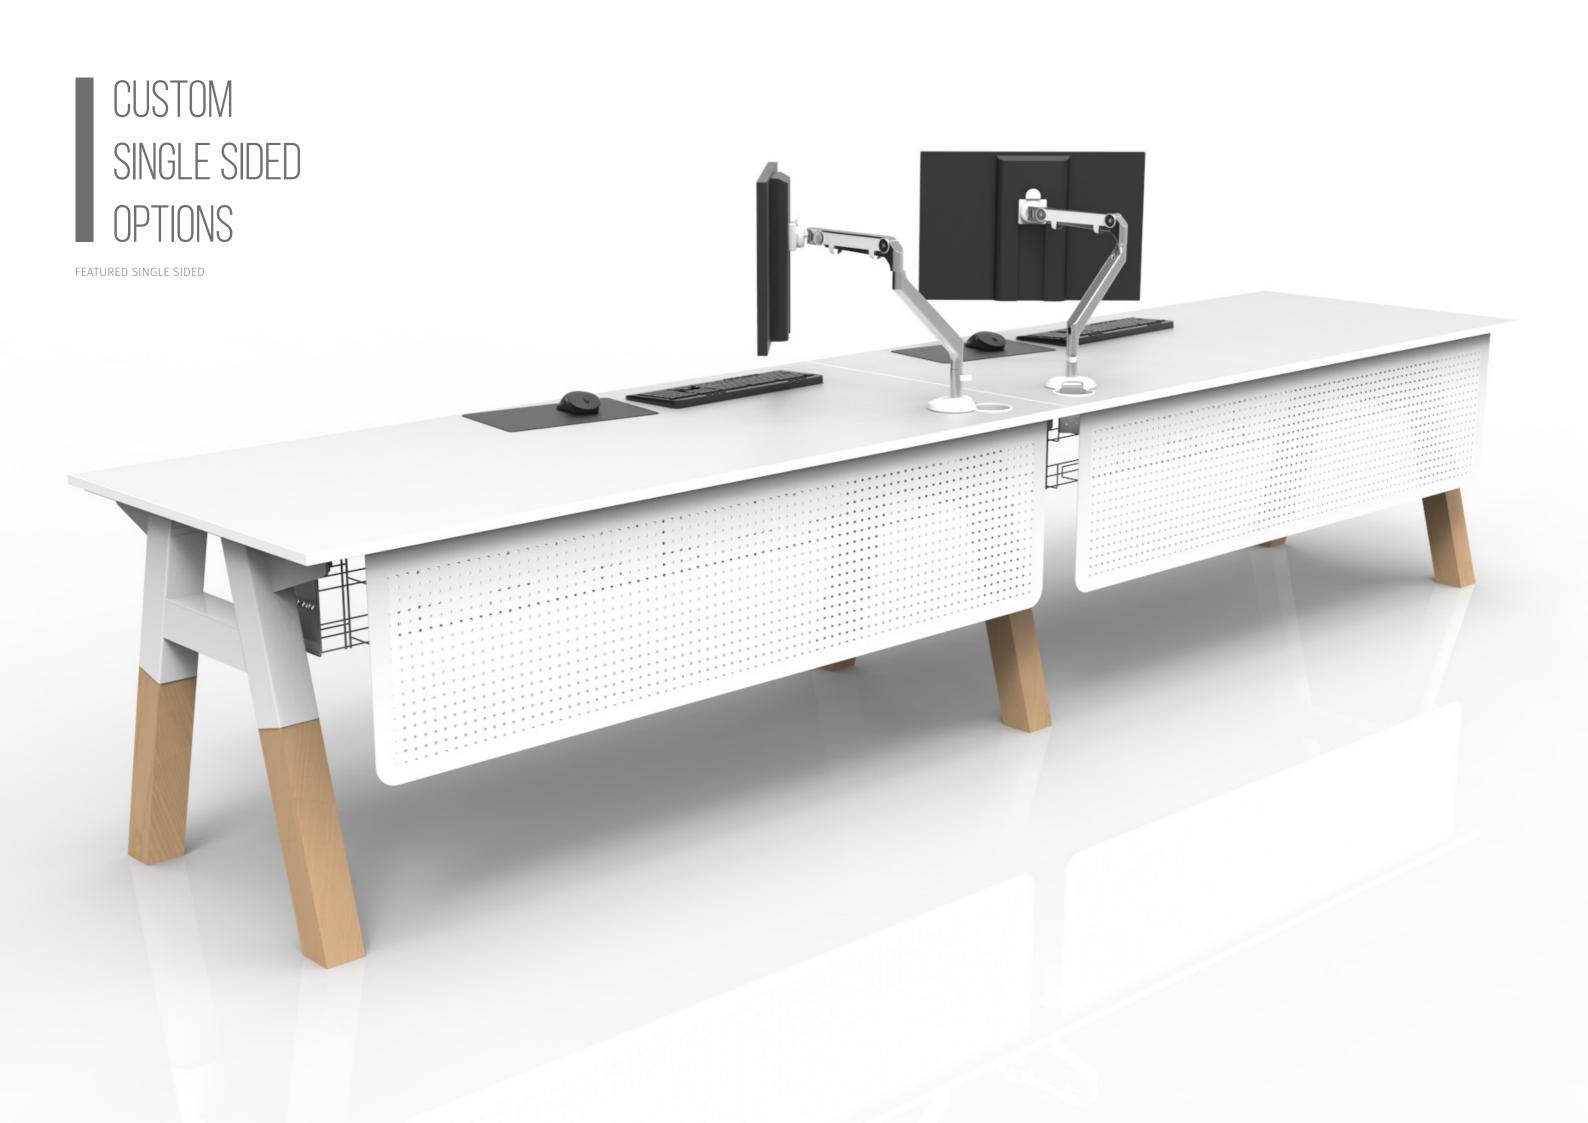

## The Alpha legs can be used with our

Monorail System.

F5/F6 System.

Customised tops.

Benching

Desking

Single sided and back to back

ATTITUDE
AESTHETICS
ALIFORM