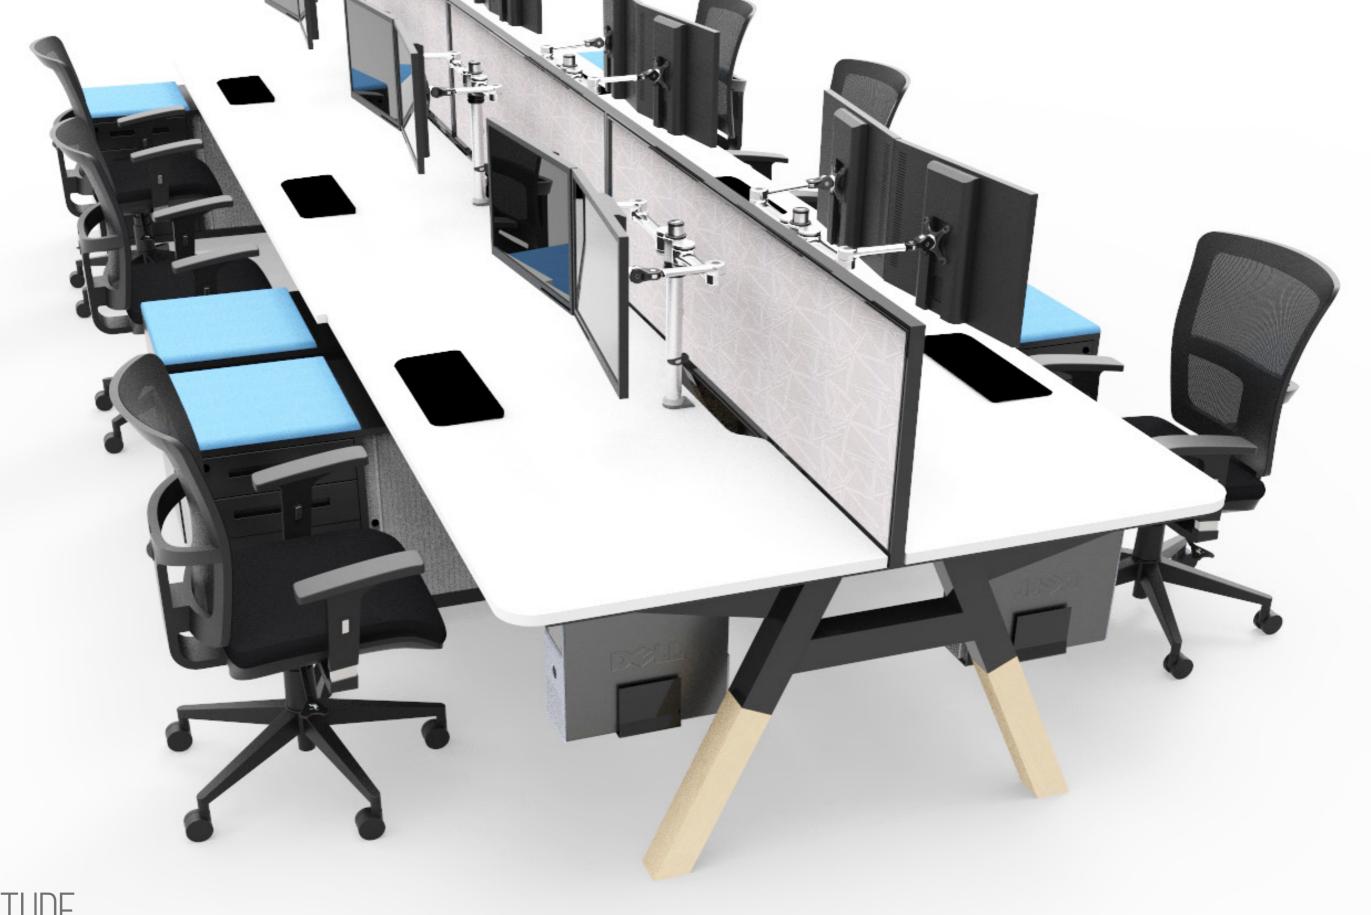

## The Alpha legs can be used with our

Monorail System.

F5/F6 System.

Customised tops.

Benching

Desking

Single sided and back to back

ATTITUDE
AESTHETICS
ALIFORM