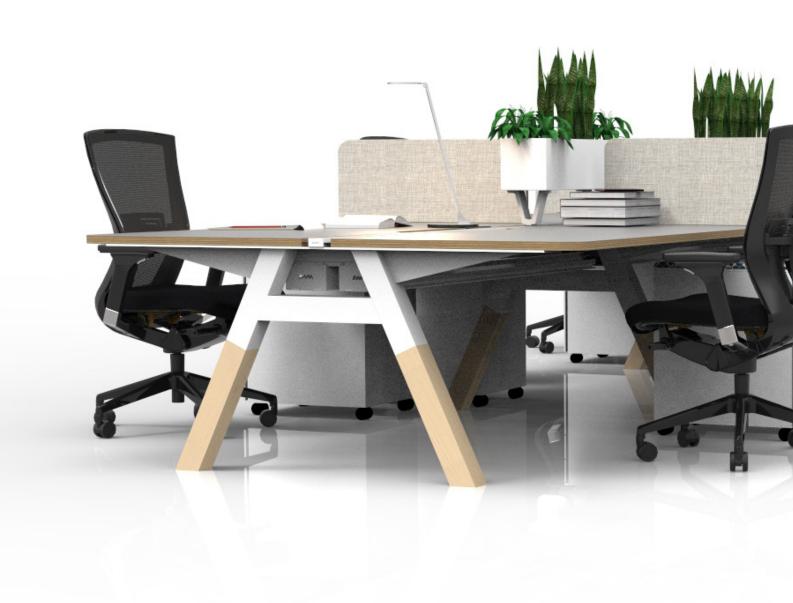

## ALPHA LEG SYSTEM

## THE LEG

## **QUALITY, DESIGN & VERSATILITY**

The Alpha series by AWM brings creativity and design to the workspace with its juxtaposition of the soft character of wood and industrial steel.

Made from a steel top frame that can be powder coated to your colour of choice with solid timber inserts that can be stained. Or complete the leg in powder coated steel allowing customisation with almost endless options.

## The Alpha legs can be used with our

Monorail System.

F5/F6 System.

Customised tops.

Benching

Desking

Single sided and back to back

ATTITUDE
AESTHETICS
ALIFORM