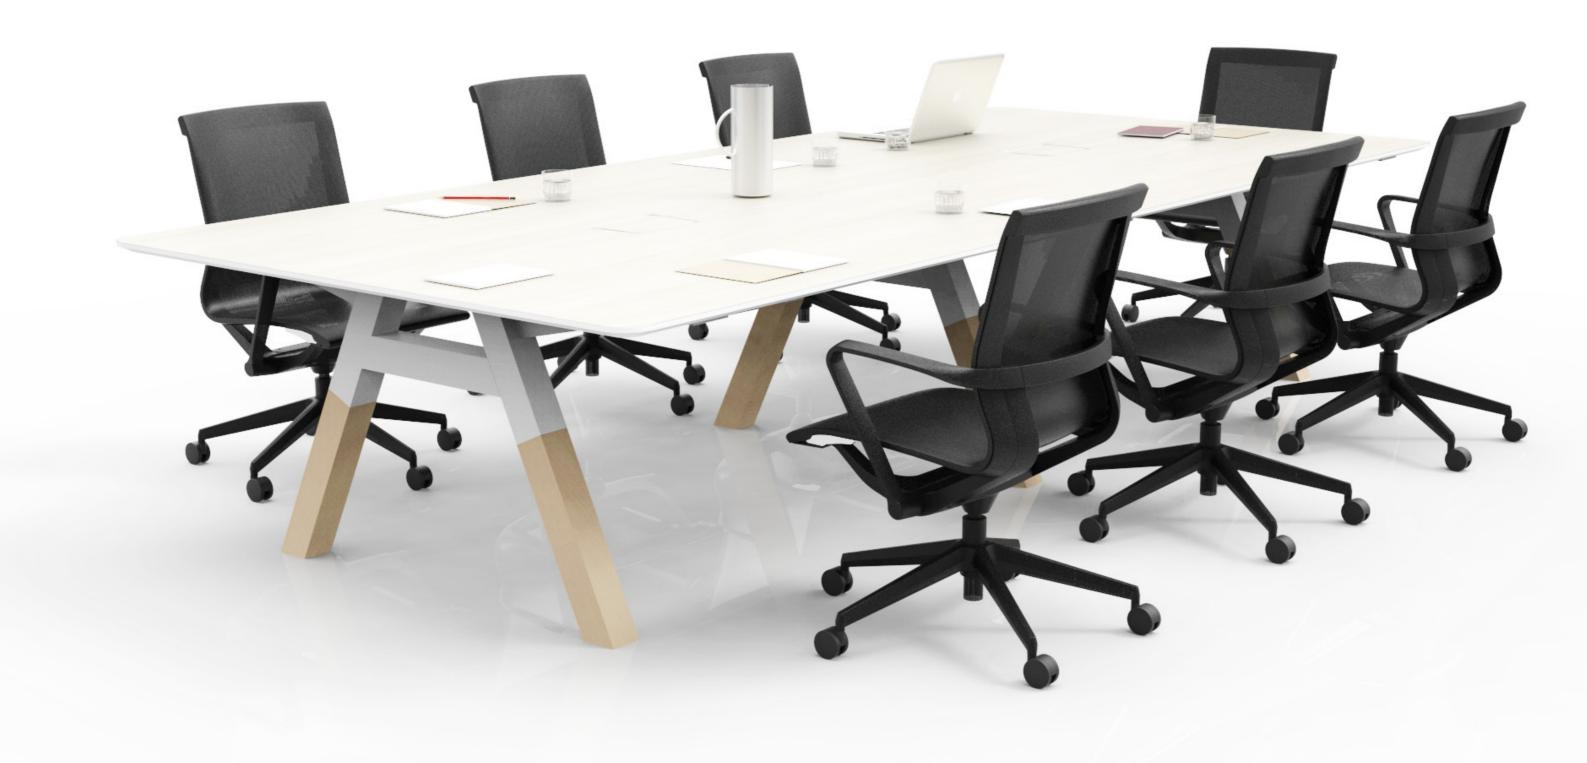

## **QUALITY, DESIGN & VERSATILITY**

The Alpha series by AWM brings creativity and design to the workspace with its juxtaposition of the soft character of wood and industrial steel.

Made from a steel top frame that can be powder coated to your colour of choice with solid timber inserts that can be stained. Or complete the leg in powder coated steel allowing customisation with almost endless options.

## The Alpha legs can be used with our

Monorail System.

F5/F6 System.

Customised tops.

Benching

Desking

Single sided and back to back

ATTITUDE
AESTHETICS
ALIFORM