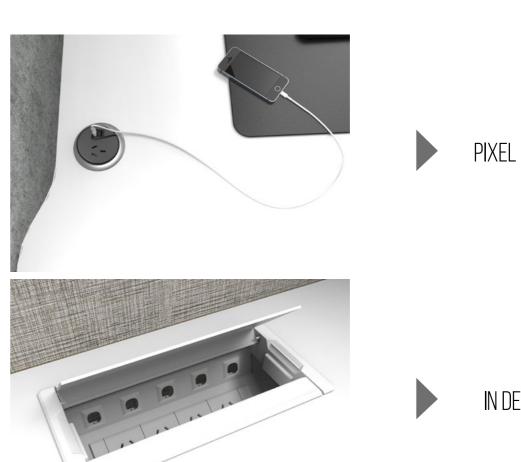

### OPTIONS

- · Desk mounted or in-desk units available including soft wiring
- · Optional power and data above or below desk includes soft wiring
- Cable trays
- · Two tiered cable baskets
- Umbilical cords

#### CABLE MANAGEMENT - POWER AND DATA

The F5 Screen System does not include in-screen integrated power and data but does accommodate segregated cable baskets, soft wiring, power + data/usb modules, power + data rails, power + data service boxes, umbilicals and power poles