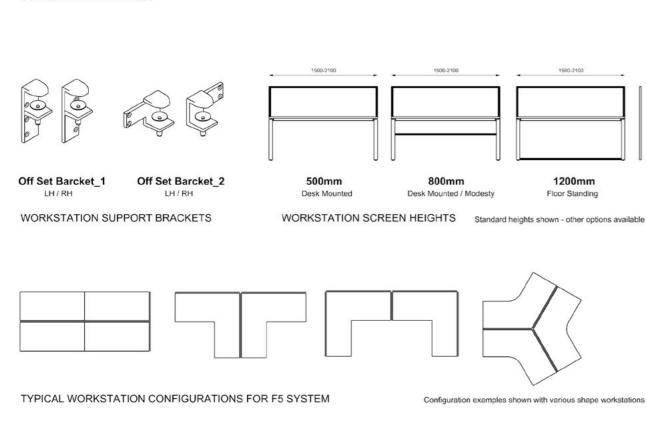

### CONFIGURATIONS

SCREEN FRAME / PANELS

PANEL FINISHES

Acoustic

**Plastics** 

**Fabrics** 

The F5 Screen System can accommodate various paneling materials (total 12mm). These include pinnable board, fabric wrapped panels, acoustic panels, acrylic sheets and metals