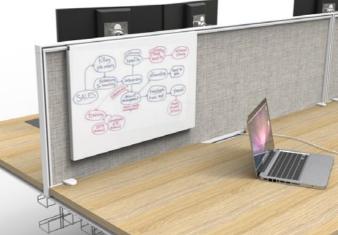

#### ACCESSORIES

- Whiteboard
- Document trays
- Pens Holder
- · Desk mounted shelf
- · Mobile Pedestals & Caddies
- Monitor arms