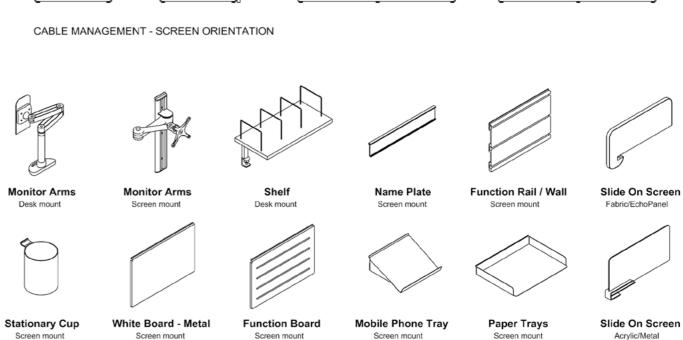

#### ACCESSORIES

- Whiteboard
- Document trays
- Pens Holder
- · Desk mounted shelf
- · Mobile Pedestals & Caddies
- Monitor arms

## ACCESSORIES

SCREEN TRAY

PENCIL HOLDER

IN DESK BOX