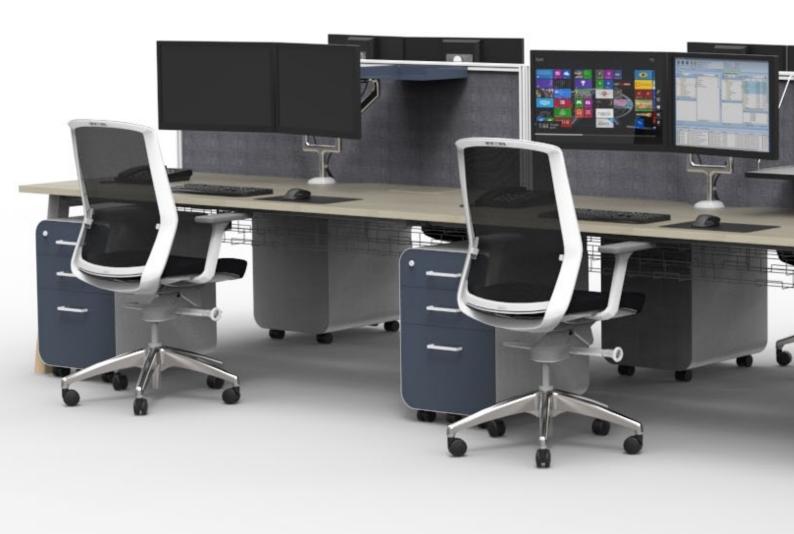

#### ACCESSORIES

- Whiteboard
- Document trays
- Pens Holder
- · Desk mounted shelf
- · Mobile Pedestals & Caddies
- Monitor arms