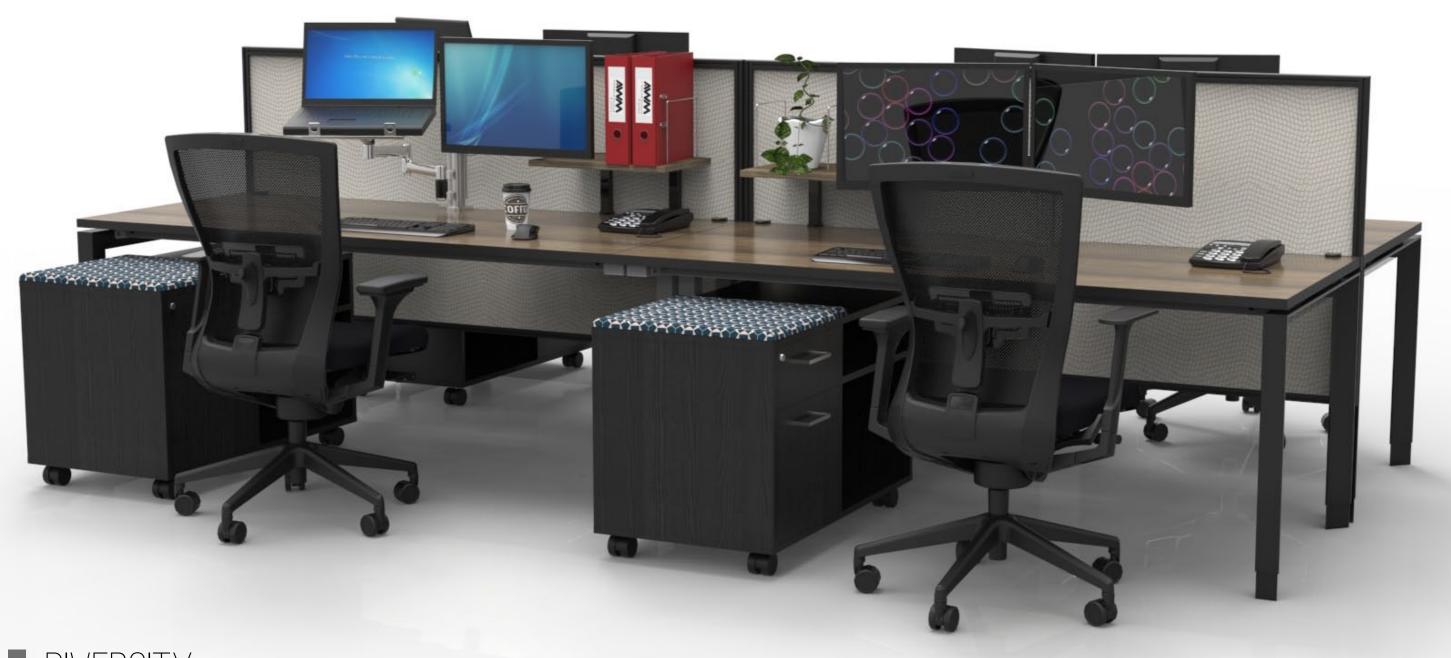

#### **ABOUT**

The F5 system is the solution for the offices seeking greater diversity, colour and inspiration. The desk mounted system embodies a timeless design and provides multiple options to the workplace as they are easily reconfigured and are a great cost effective option for any context.

Recyclable and re-usable properties ensures the F5 is environmentally friendly, while also delivery core elements of strength and stability.

FEATURES Pg 6

ACCESSORIES Pg 7-9

**CONFIGURATIONS** Pg 10

#### ACCESSORIES

- Whiteboard
- Document trays
- Pens Holder
- · Desk mounted shelf
- · Mobile Pedestals & Caddies
- Monitor arms