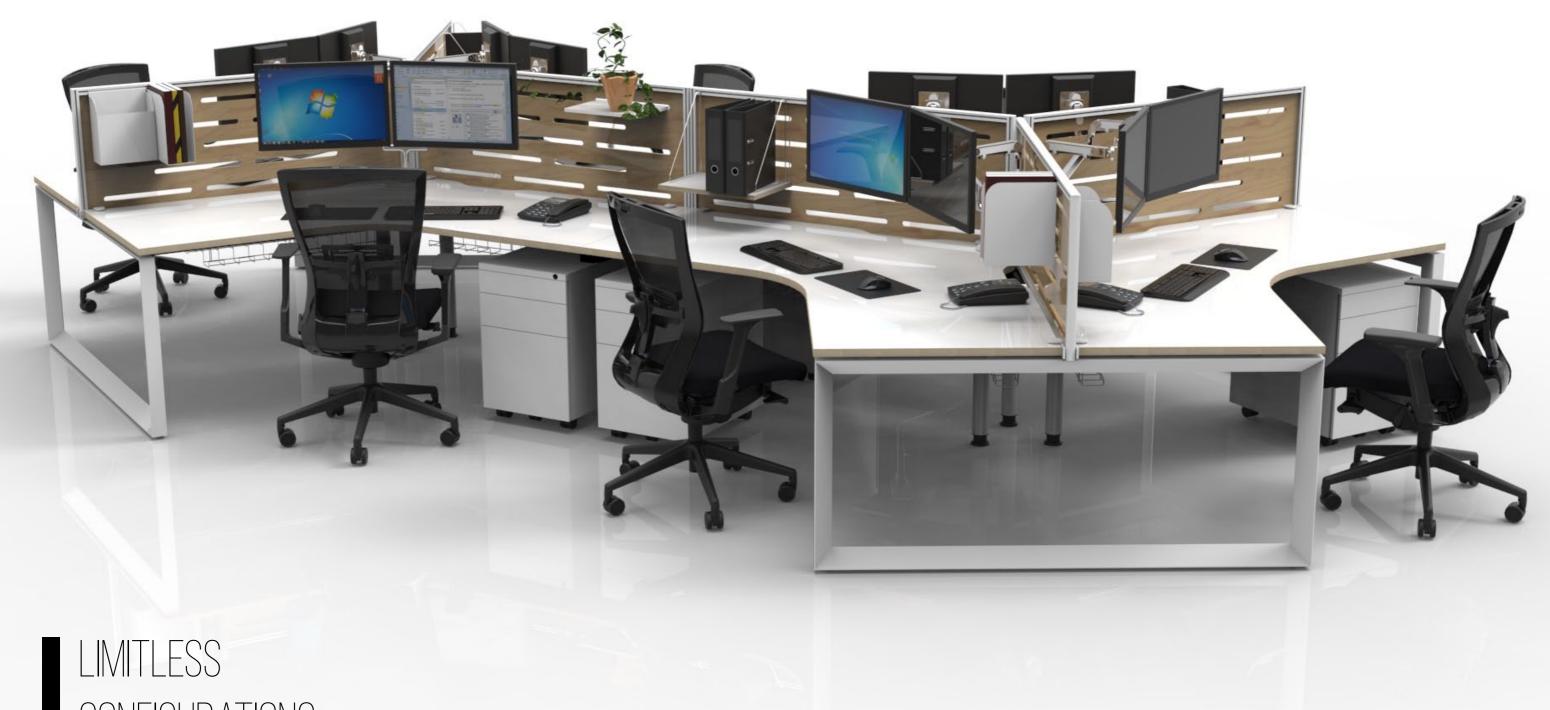

### CONFIGURATIONS

SCREEN FRAME / PANELS

PANEL FINISHES

Acoustic

**Plastics** 

**Fabrics** 

The F5 Screen System can accommodate various paneling materials (total 12mm). These include pinnable board, fabric wrapped panels, acoustic panels, acrylic sheets and metals

#### CABLE MANAGEMENT - POWER AND DATA

The F5 Screen System does not include in-screen integrated power and data but does accommodate segregated cable baskets, soft wiring, power + data/usb modules, power + data rails, power + data service boxes, umbilicals and power poles