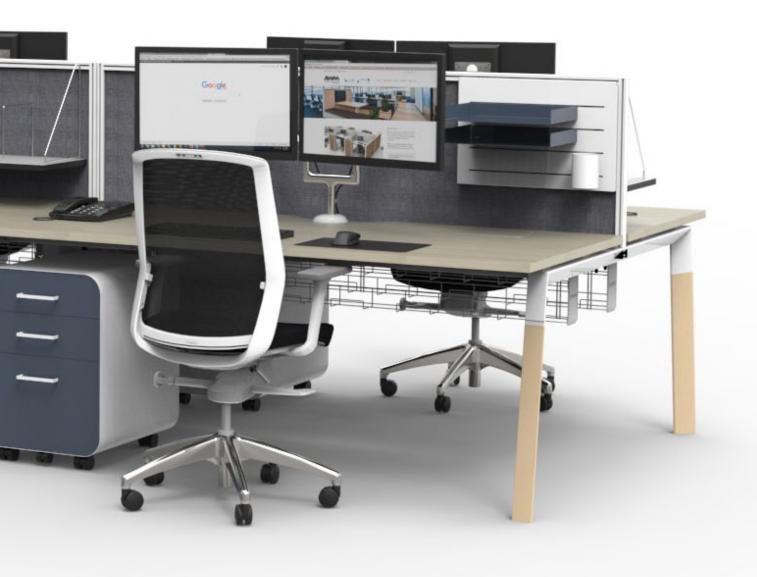

#### **ABOUT**

The F5 system is the solution for the offices seeking greater diversity, colour and inspiration. The desk mounted system embodies a timeless design and provides multiple options to the workplace as they are easily reconfigured and are a great cost effective option for any context.

Recyclable and re-usable properties ensures the F5 is environmentally friendly, while also delivery core elements of strength and stability.

FEATURES Pg 6

ACCESSORIES Pg 7-9

**CONFIGURATIONS** Pg 10

#### ACCESSORIES

- Whiteboard
- Document trays
- Pens Holder
- · Desk mounted shelf
- · Mobile Pedestals & Caddies
- Monitor arms

#### LEG SYSTEMS

- · Delta 'O'
- · Delta 'U'
- · Delta 'A'
- · Delta Timber