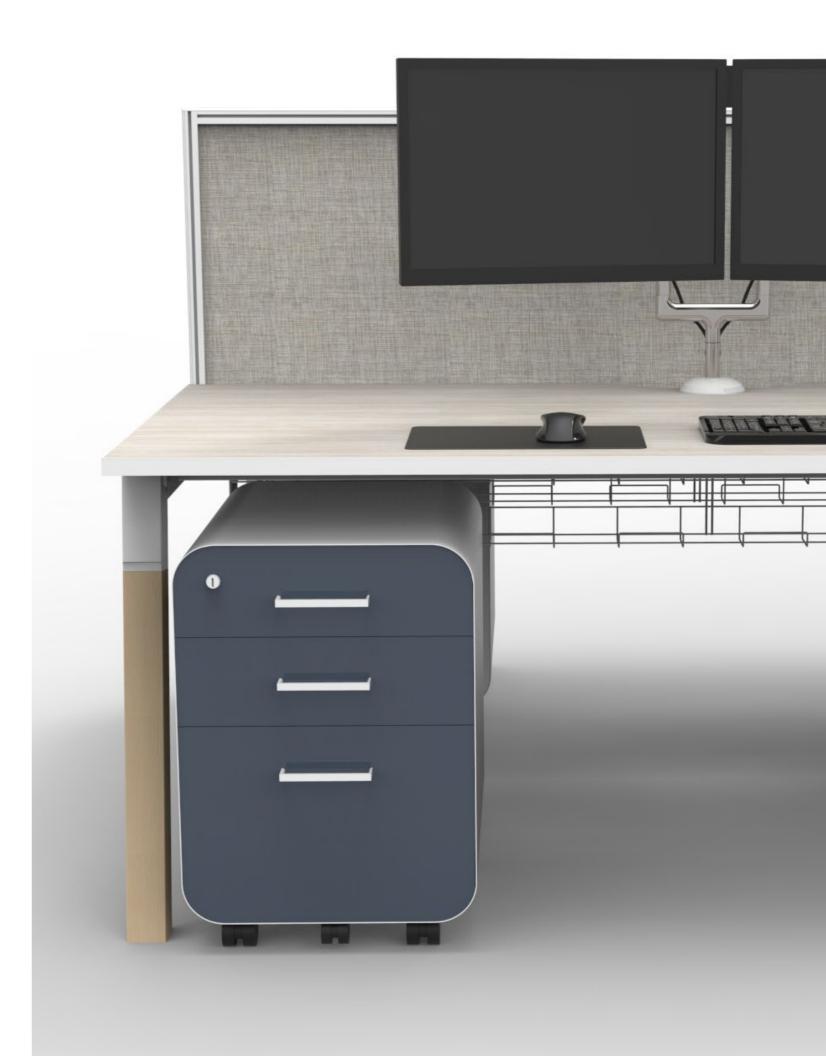

#### ACCESSORIES

- Whiteboard
- Document trays
- Pens Holder
- · Desk mounted shelf
- · Mobile Pedestals & Caddies
- Monitor arms

#### CABLE MANAGEMENT - POWER AND DATA

The F5 Screen System does not include in-screen integrated power and data but does accommodate segregated cable baskets, soft wiring, power + data/usb modules, power + data rails, power + data service boxes, umbilicals and power poles