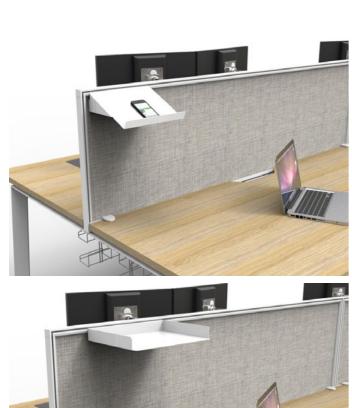

#### ACCESSORIES

- Whiteboard
- Document trays
- Pens Holder
- · Desk mounted shelf
- · Mobile Pedestals & Caddies
- Monitor arms

## ACCESSORIES

SCREEN TRAY

PENCIL HOLDER

IN DESK BOX