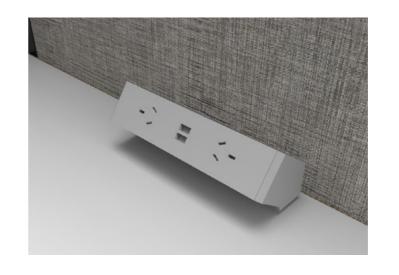

### OPTIONS

- · Desk mounted or in-desk units available including soft wiring
- · Optional power and data above or below desk includes soft wiring
- Cable trays
- · Two tiered cable baskets
- Umbilical cords

#### CABLE MANAGEMENT - POWER AND DATA

The F5 Screen System does not include in-screen integrated power and data but does accommodate segregated cable baskets, soft wiring, power + data/usb modules, power + data rails, power + data service boxes, umbilicals and power poles