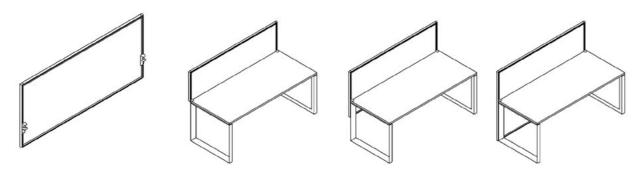

### CONFIGURATIONS

SCREEN FRAME / PANELS

PANEL FINISHES

Acoustic

**Plastics** 

**Fabrics** 

The F5 Screen System can accommodate various paneling materials (total 12mm). These include pinnable board, fabric wrapped panels, acoustic panels, acrylic sheets and metals