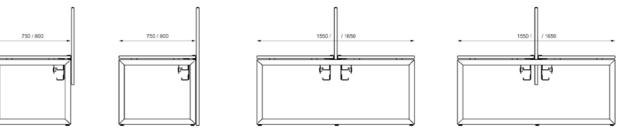

### CONFIGURATIONS

SCREEN FRAME / PANELS

PANEL FINISHES

Acoustic

**Plastics** 

**Fabrics** 

The F5 Screen System can accommodate various paneling materials (total 12mm). These include pinnable board, fabric wrapped panels, acoustic panels, acrylic sheets and metals