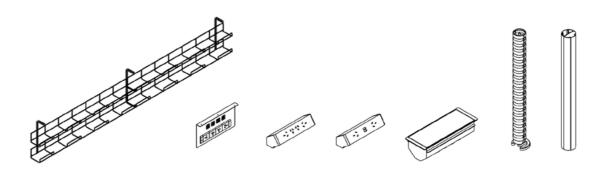

### OPTIONS

- · Desk mounted or in-desk units available including soft wiring
- · Optional power and data above or below desk includes soft wiring
- Cable trays
- · Two tiered cable baskets
- Umbilical cords

#### CABLE MANAGEMENT - POWER AND DATA

The F5 Screen System does not include in-screen integrated power and data but does accommodate segregated cable baskets, soft wiring, power + data/usb modules, power + data rails, power + data service boxes, umbilicals and power poles