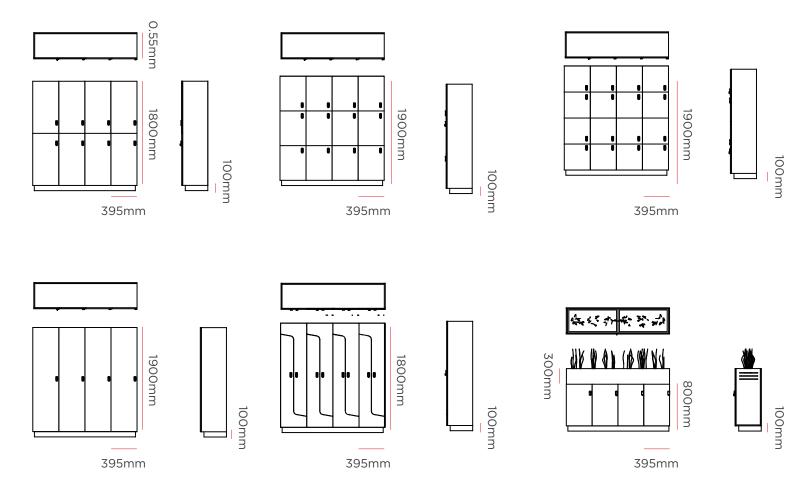

o fit.

We can manufacture and install bulkheads, pelmets, cover panels, fillers and kickboards to ensure your lockers fit your space perfectly.

#### **Door Options Include:**

Polytec Commercial Range Board. Laminex Commercial Range Board. Polyurethane Paint Finishes. Birch Plywood. Timber Veneer. Engraved Numbering.\* Mail Slots.\*\*

#### **Locking Options Include:**

Electronic or Keyed Locking Systems
Public or Private Function on Electronic Locks

- $^{*}$ Engraved numbering only available on painted doors.
- \*\* Mail slots have a clear paint coating over the MR MDF or Plywood substrate.

Warranty 3 Years.







# LOCKERS STORAGE / JOINERY



Type A Type B



Type C Type D



### LOCKERS STORAGE / JOINERY



Type E Type F



### LOCKERS STORAGE / JOINERY

#### **Specifications**