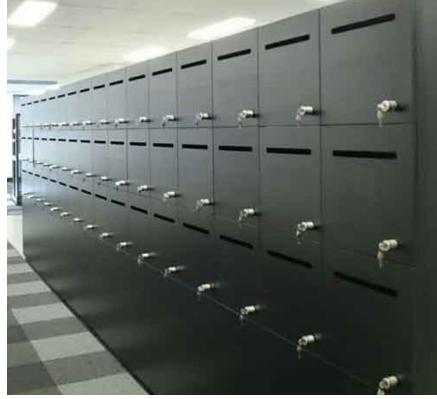

### STORAGE / JOINERY

Choose from a range of finishes including melamine, laminate, timber veneer, plywood and polyurethane paint. Our lockers are suitable for both dry and wet areas as we use moisture resistant materials throughout. Create peace of mind and keep your storage units secure with a dependable quality locking system, whether it is a keyed or electronic solution, the choice is yours. Our lockers can be manufactured as free-standing items or designed to fit.

#### **Door Options Include:**

Polytec Commercial Range Board. Laminex Commercial Range Board. Polyurethane Paint Finishes. Birch Plywood. Timber Veneer. Engraved Numbering.\* Mail Slots.\*\*

#### **Locking Options Include:**

Electronic or Keyed Locking Systems
Public or Private Function on Electronic Locks

- $^{*}$ Engraved numbering only available on painted doors.
- \*\* Mail slots have a clear paint coating over the MR MDF or Plywood substrate.