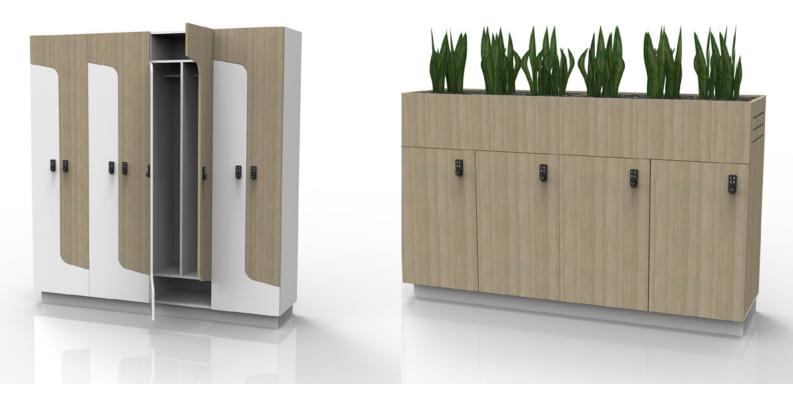

yours. Our lockers can be manufactured as free-standing items or designed to fit.

We can manufacture and install bulkheads, pelmets, cover panels, fillers and kickboards to ensure your lockers fit your space perfectly.

#### **Door Options Include:**

Polytec Commercial Range Board. Laminex Commercial Range Board. Polyurethane Paint Finishes. Birch Plywood. Timber Veneer. Engraved Numbering.\* Mail Slots.\*\*

#### **Locking Options Include:**

Electronic or Keyed Locking Systems
Public or Private Function on Electronic Locks

- $^{*}$ Engraved numbering only available on painted doors.
- \*\* Mail slots have a clear paint coating over the MR MDF or Plywood substrate.

Warranty 3 Years.







# LOCKERS STORAGE / JOINERY



Type A Type B



Type C Type D



### LOCKERS STORAGE / JOINERY



Type E Type F



### LOCKERS STORAGE / JOINERY

#### **Specifications**