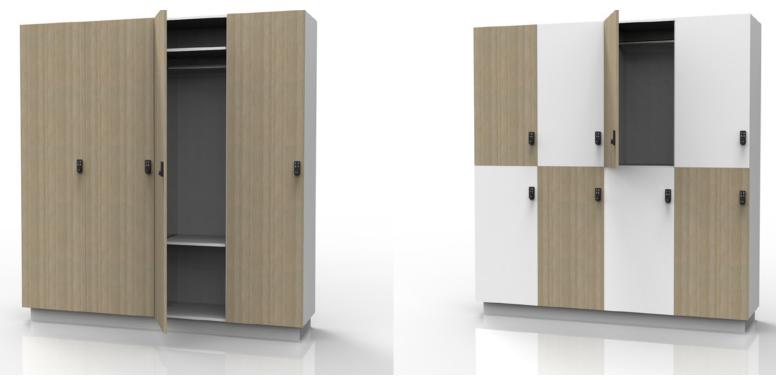

# LOCKERS STORAGE / JOINERY

Type A Type B

Type C Type D

### LOCKERS STORAGE / JOINERY

Type E Type F