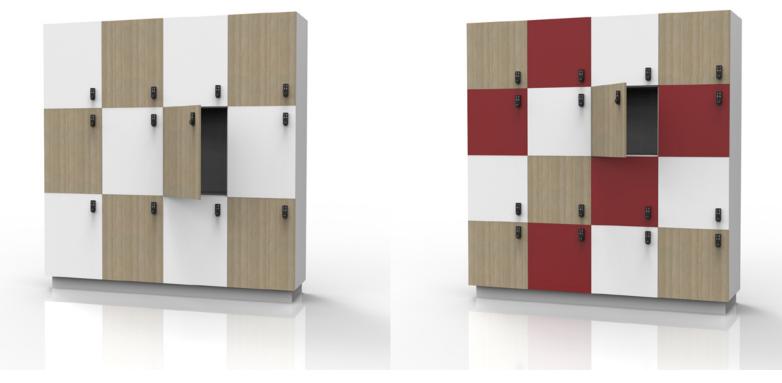

is a keyed or electronic solution, the choice is yours. Our lockers can be manufactured as free-standing items or designed to fit.

We can manufacture and install bulkheads, pelmets, cover panels, fillers and kickboards to ensure your lockers fit your space perfectly.

#### **Door Options Include:**

Polytec Commercial Range Board. Laminex Commercial Range Board. Polyurethane Paint Finishes. Birch Plywood. Timber Veneer. Engraved Numbering.\* Mail Slots.\*\*

#### **Locking Options Include:**

Electronic or Keyed Locking Systems
Public or Private Function on Electronic Locks

- $^{*}$ Engraved numbering only available on painted doors.
- \*\* Mail slots have a clear paint coating over the MR MDF or Plywood substrate.

Warranty 3 Years.







# LOCKERS STORAGE / JOINERY



Type A Type B



Type C Type D



### LOCKERS STORAGE / JOINERY



Type E Type F



### LOCKERS STORAGE / JOINERY

#### **Specifications**