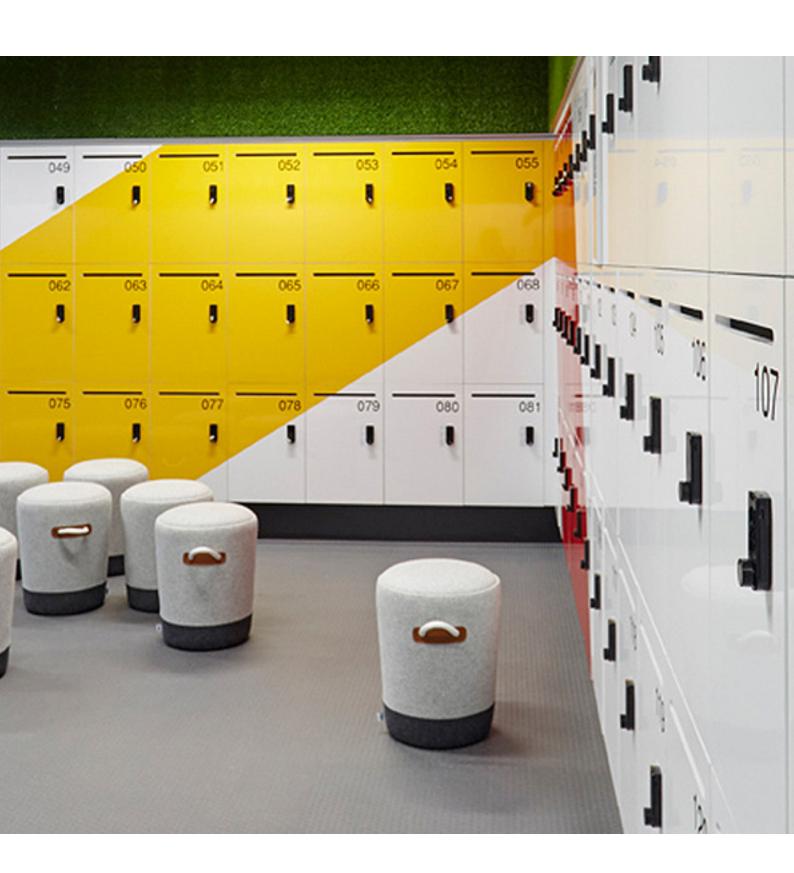

### STORAGE / JOINERY

Choose from a range of finishes including melamine, laminate, timber veneer, plywood and polyurethane paint. Our lockers are suitable for both dry and wet areas as we use moisture resistant materials throughout. Create peace of mind and keep your storage units secure with a dependable quality locking system, whether it is a keyed or electronic solution, the choice is yours. Our lockers can be manufactured as free-standing items or designed to fit.

#### **Door Options Include:**

Polytec Commercial Range Board. Laminex Commercial Range Board. Polyurethane Paint Finishes. Birch Plywood. Timber Veneer. Engraved Numbering.\* Mail Slots.\*\*

#### **Locking Options Include:**

Electronic or Keyed Locking Systems
Public or Private Function on Electronic Locks

- $^{*}$ Engraved numbering only available on painted doors.
- \*\* Mail slots have a clear paint coating over the MR MDF or Plywood substrate.