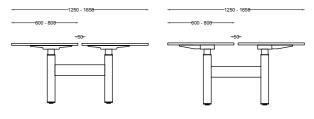

### CONFIGURATIONS

DISC BASE

+ Single sided desk mounted screen / fixed height screen

+ Back 2 back sided desk mounted screen / fixed height screen

+ Pneumatic single side sizes / Electric sizes

+ Electric B2B sizes / Pneumatic B2B sizes

+ Sit 2 Stand Electric Lenght sizes 2100mm x 1200mm Depth sizes 800mm x 600mm

+ Lectern Pneumatic

+ Disc Base Pneumatic

sales@awm.net.au P: 1300 475 217 634 Botany Road, Alexandria, NSW www.awm.net.au