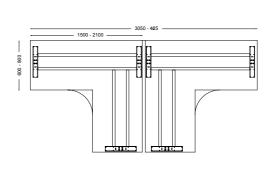

### CONFIGURATIONS

DISC BASE

+ Single sided desk mounted screen / fixed height screen

+ Back 2 back sided desk mounted screen / fixed height screen

+ Pneumatic single side sizes / Electric sizes

+ Electric B2B sizes / Pneumatic B2B sizes

+ Sit 2 Stand Electric Lenght sizes 2100mm x 1200mm Depth sizes 800mm x 600mm

+ Lectern Pneumatic

+ Disc Base Pneumatic

sales@awm.net.au P: 1300 475 217 634 Botany Road, Alexandria, NSW www.awm.net.au