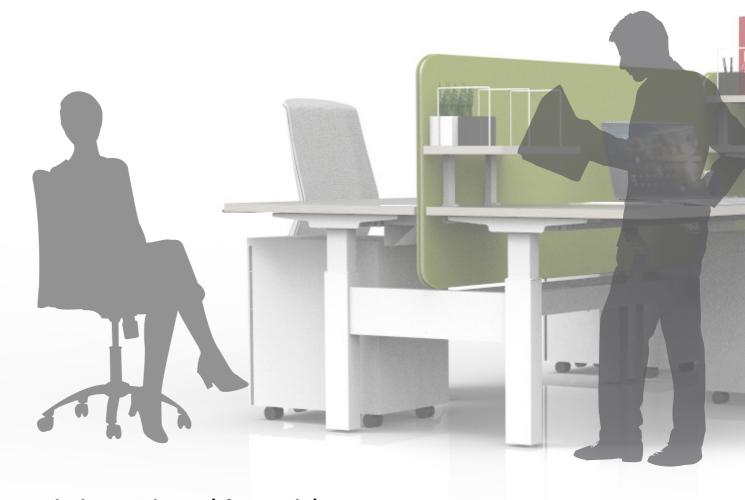

#### What happens when we sit for so much time?

Your body is designed for regular movement, but many of us spend the bulk of the day sitting still instead. On average, an adult spends 9 to 10 hours each day sitting, 1 which is so much inactivity that even a 30 or 60 minute workout can't counteract its effects.

The core objectives are to provide each employee a system to equip themselved to take better care physically and provide an understanding of how their results can influence their mental state and ability to focus.

#### Why is it important to stand?

- Reduce pain related absences.
- Enhance stress management throught proactive pain and tension reduction.
- Improve energy levels and mental focus.
- Improved physical, mental and emotional health.