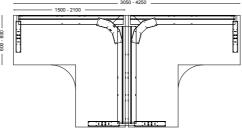

### CONFIGURATIONS

DISC BASE

+ Single sided desk mounted screen / fixed height screen

+ Back 2 back sided desk mounted screen / fixed height screen

+ Pneumatic single side sizes / Electric sizes

+ Electric B2B sizes / Pneumatic B2B sizes

+ Sit 2 Stand Electric Lenght sizes 2100mm x 1200mm Depth sizes 800mm x 600mm

+ Lectern Pneumatic

+ Disc Base Pneumatic

sales@awm.net.au P: 1300 475 217 634 Botany Road, Alexandria, NSW www.awm.net.au