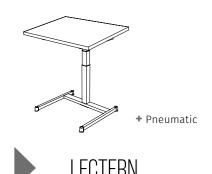

+ Sit 2 Stand Electric Lenght sizes 2100mm x 1200mm Depth sizes 800mm x 600mm

+ Lectern Pneumatic

+ Disc Base Pneumatic

sales@awm.net.au P: 1300 475 217 634 Botany Road, Alexandria, NSW www.awm.net.au