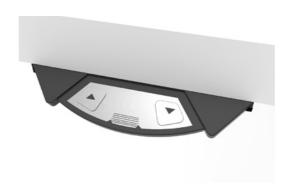

#### HSC KB OD 2

• Classic up/down handset, cost-effective version in minimalistic design. Handset for assembly underneath tabletop.