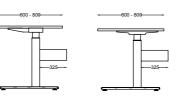

### CONFIGURATIONS

DISC BASE

+ Single sided desk mounted screen / fixed height screen

+ Back 2 back sided desk mounted screen / fixed height screen

+ Pneumatic single side sizes / Electric sizes

+ Electric B2B sizes / Pneumatic B2B sizes

+ Sit 2 Stand Electric Lenght sizes 2100mm x 1200mm Depth sizes 800mm x 600mm

+ Lectern Pneumatic

+ Disc Base Pneumatic

sales@awm.net.au P: 1300 475 217 634 Botany Road, Alexandria, NSW www.awm.net.au