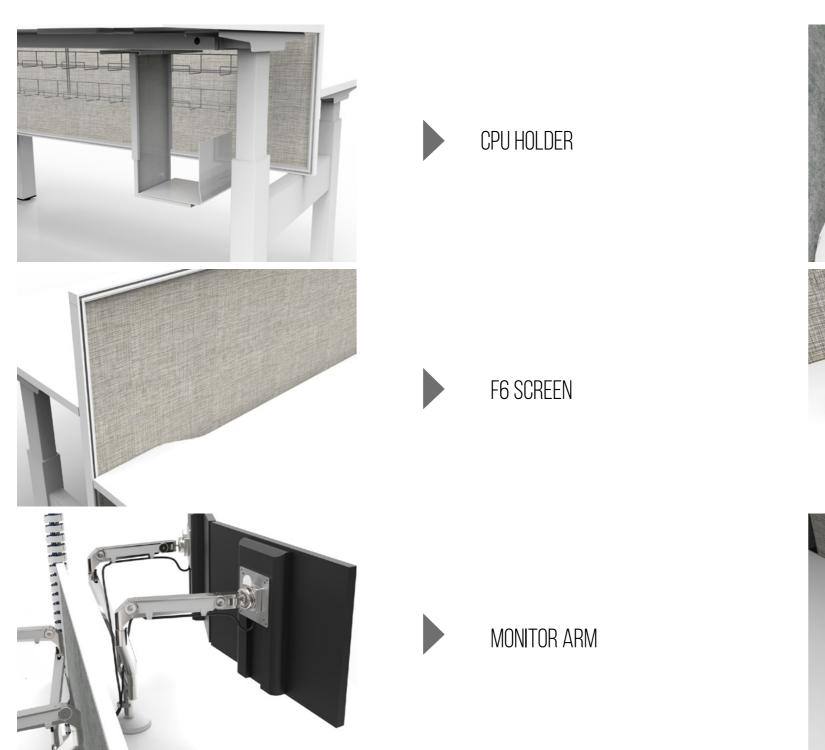

attractive look of the built in handset.

### TOUCH BASIC IL



+ The small built in Touch Design handset combines functionality and elegance with simplicity.



### MANUAL CONTROLLERS

HSF MDF 4M4 KB PNEUMATIC



+ A quick one touch adjustment without requiring power.

An incorporated variable weight adjustment mechanism allows the user to adjust accordingly to differing weight loads (between 20-90 kgs.) with whisper-quiet operation.

The pneumatic has superior stability and simpler design.

#### CRANK/WINDER



+ This system requires the user to manually wind the desk up and down. The use of a winder makes this option more cost effective and low maintenance.



## INTELLIGENT WIRING









+ Flexible umbilical





+ Between desk wiring





**★** Between desk wiring



# ACCESSORIES







### CONFIGURATIONS



















DISC BASE





+ Single sided desk mounted screen / fixed height screen

+ Back 2 back sided desk mounted screen / fixed height screen





+ Pneumatic single side sizes / Electric sizes

+ Electric B2B sizes / Pneumatic B2B sizes

+ Sit 2 Stand Electric Lenght sizes 2100mm x 1200mm Depth sizes 800mm x 600mm













+ Lectern Pneumatic





+ Disc Base Pneumatic









sales@awm.net.au P: 1300 475 217 634 Botany Road, Alexandria, NSW www.awm.net.au