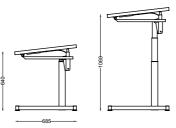

### CONFIGURATIONS

DISC BASE

+ Single sided desk mounted screen / fixed height screen

+ Back 2 back sided desk mounted screen / fixed height screen

+ Pneumatic single side sizes / Electric sizes

+ Electric B2B sizes / Pneumatic B2B sizes

+ Sit 2 Stand Electric Lenght sizes 2100mm x 1200mm Depth sizes 800mm x 600mm

+ Lectern Pneumatic

+ Disc Base Pneumatic

sales@awm.net.au P: 1300 475 217 634 Botany Road, Alexandria, NSW www.awm.net.au