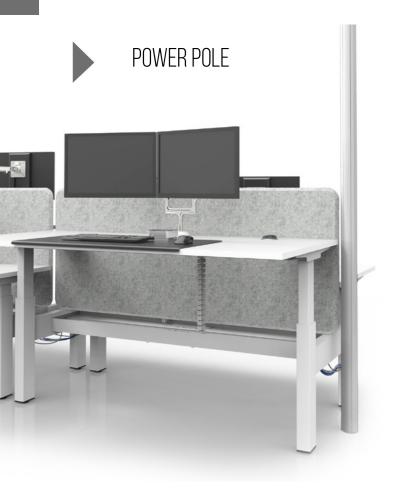

## INTELLIGENT WIRING

+ Flexible umbilical

+ Between desk wiring

**★** Between desk wiring