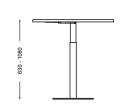

### CONFIGURATIONS

DISC BASE

+ Single sided desk mounted screen / fixed height screen

+ Back 2 back sided desk mounted screen / fixed height screen

+ Pneumatic single side sizes / Electric sizes

+ Electric B2B sizes / Pneumatic B2B sizes

+ Sit 2 Stand Electric Lenght sizes 2100mm x 1200mm Depth sizes 800mm x 600mm

+ Lectern Pneumatic

+ Disc Base Pneumatic

sales@awm.net.au P: 1300 475 217 634 Botany Road, Alexandria, NSW www.awm.net.au