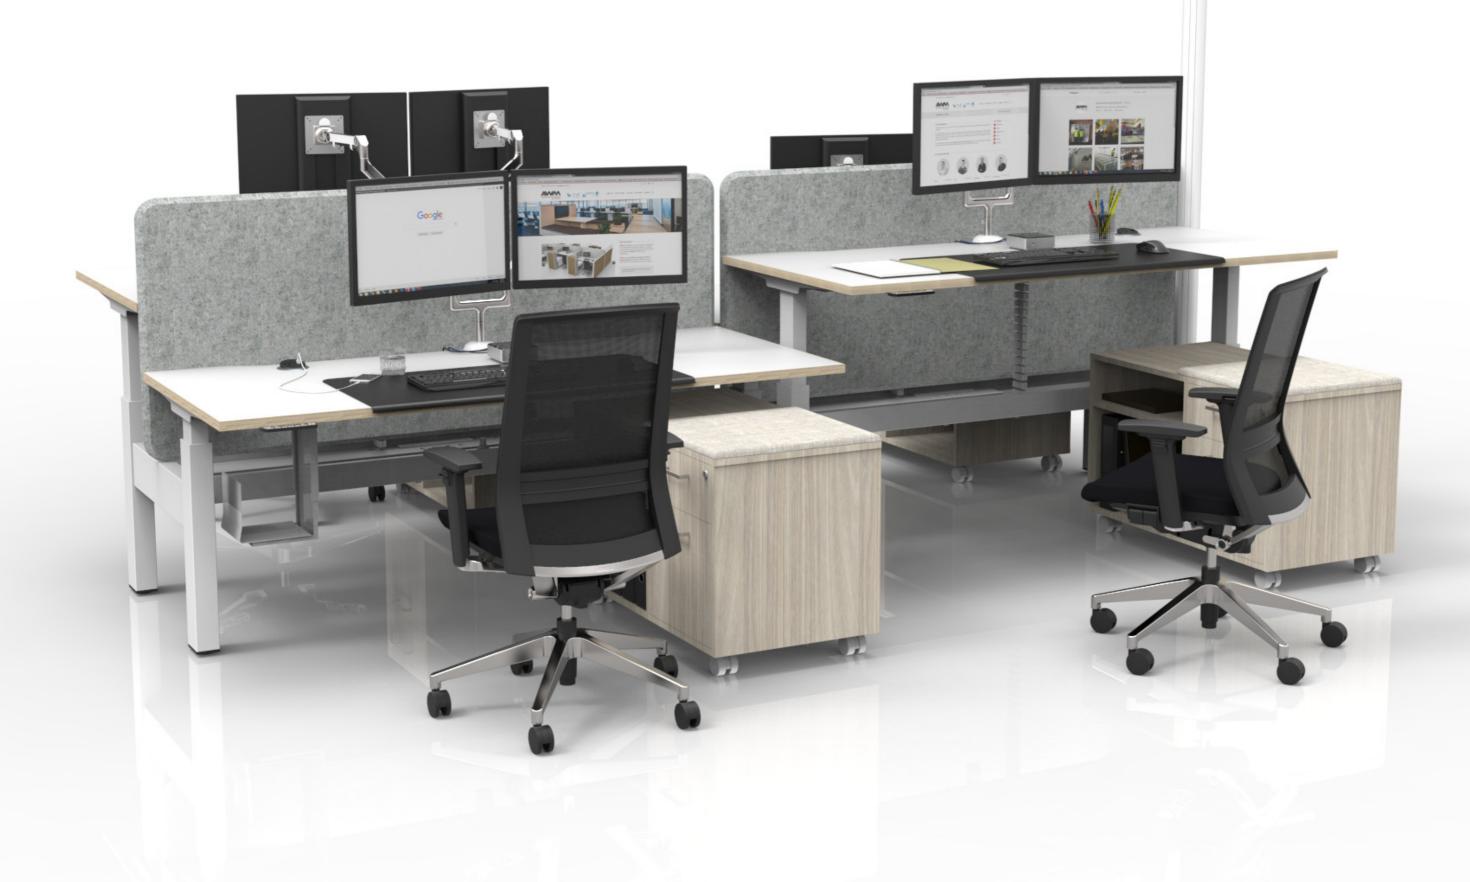

## INTELLIGENT WIRING

+ Flexible umbilical

+ Between desk wiring

**★** Between desk wiring

### CONFIGURATIONS

DISC BASE

+ Single sided desk mounted screen / fixed height screen

+ Back 2 back sided desk mounted screen / fixed height screen

+ Pneumatic single side sizes / Electric sizes

+ Electric B2B sizes / Pneumatic B2B sizes