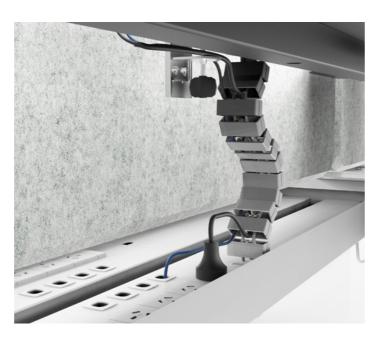

## INTELLIGENT WIRING

+ Flexible umbilical

+ Between desk wiring

**★** Between desk wiring