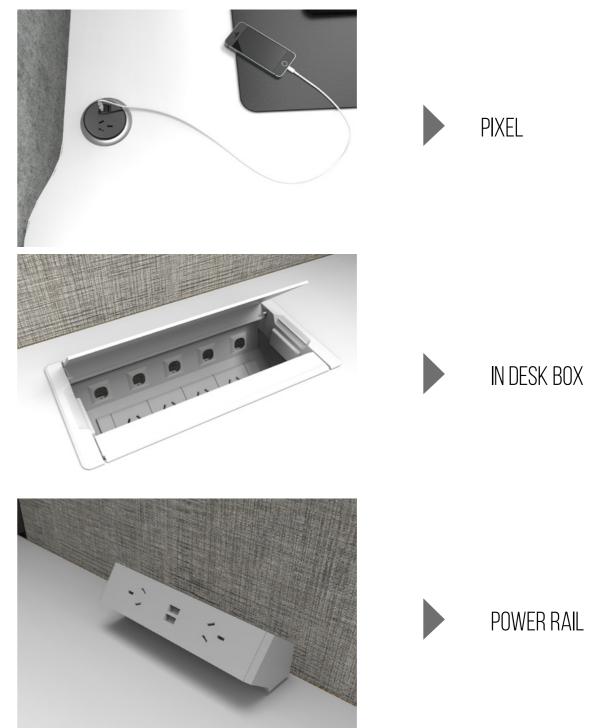

## INTELLIGENT WIRING

+ Flexible umbilical

+ Between desk wiring

**★** Between desk wiring