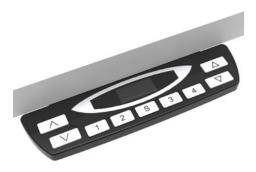

#### HSF MDF 4M4 KB

♣ Anti-Collision sensors come as standard. If an object is detected the system will stop and reverse to prevent damage and provide safety. Silent system with programmable heights. Transition from sit to stand in under 10 seconds.

Travel time is 50mm/second