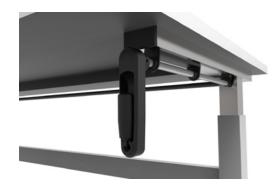

## INTELLIGENT WIRING

+ Flexible umbilical

+ Between desk wiring

**★** Between desk wiring