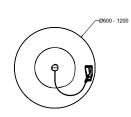

### CONFIGURATIONS

DISC BASE

+ Single sided desk mounted screen / fixed height screen

+ Back 2 back sided desk mounted screen / fixed height screen

+ Pneumatic single side sizes / Electric sizes

+ Electric B2B sizes / Pneumatic B2B sizes

+ Sit 2 Stand Electric Lenght sizes 2100mm x 1200mm Depth sizes 800mm x 600mm

+ Lectern Pneumatic

+ Disc Base Pneumatic

sales@awm.net.au P: 1300 475 217 634 Botany Road, Alexandria, NSW www.awm.net.au