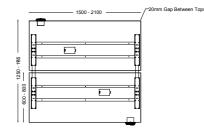

### CONFIGURATIONS

DISC BASE

+ Single sided desk mounted screen / fixed height screen

+ Back 2 back sided desk mounted screen / fixed height screen

+ Pneumatic single side sizes / Electric sizes

+ Electric B2B sizes / Pneumatic B2B sizes

+ Sit 2 Stand Electric Lenght sizes 2100mm x 1200mm Depth sizes 800mm x 600mm

+ Lectern Pneumatic

+ Disc Base Pneumatic

sales@awm.net.au P: 1300 475 217 634 Botany Road, Alexandria, NSW www.awm.net.au