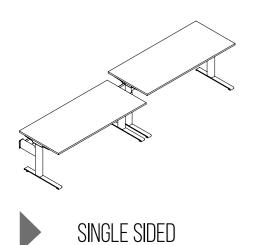

### CONFIGURATIONS

DISC BASE

+ Single sided desk mounted screen / fixed height screen

+ Back 2 back sided desk mounted screen / fixed height screen

+ Pneumatic single side sizes / Electric sizes

+ Electric B2B sizes / Pneumatic B2B sizes