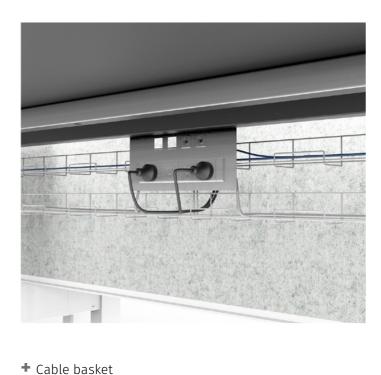

## INTELLIGENT WIRING

+ Flexible umbilical

+ Between desk wiring

**★** Between desk wiring