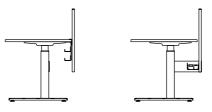

IC IL



+ The small built in Touch Design handset combines functionality and elegance with simplicity.



### MANUAL CONTROLLERS

HSF MDF 4M4 KB PNEUMATIC



+ A quick one touch adjustment without requiring power.

An incorporated variable weight adjustment mechanism allows the user to adjust accordingly to differing weight loads (between 20-90 kgs.) with whisper-quiet operation.

The pneumatic has superior stability and simpler design.

#### CRANK/WINDER



+ This system requires the user to manually wind the desk up and down. The use of a winder makes this option more cost effective and low maintenance.



## INTELLIGENT WIRING









+ Flexible umbilical





+ Between desk wiring





**★** Between desk wiring



# ACCESSORIES







### CONFIGURATIONS



















DISC BASE





+ Single sided desk mounted screen / fixed height screen

+ Back 2 back sided desk mounted screen / fixed height screen





+ Pneumatic single side sizes / Electric sizes

+ Electric B2B sizes / Pneumatic B2B sizes

+ Sit 2 Stand Electric Lenght sizes 2100mm x 1200mm Depth sizes 800mm x 600mm













+ Lectern Pneumatic





+ Disc Base Pneumatic









sales@awm.net.au P: 1300 475 217 634 Botany Road, Alexandria, NSW www.awm.net.au