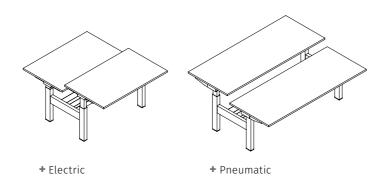

### CONFIGURATIONS

DISC BASE

+ Single sided desk mounted screen / fixed height screen

+ Back 2 back sided desk mounted screen / fixed height screen

+ Pneumatic single side sizes / Electric sizes

+ Electric B2B sizes / Pneumatic B2B sizes