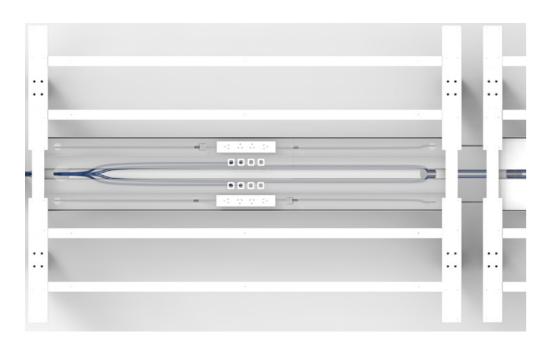

## INTELLIGENT WIRING

+ Flexible umbilical

+ Between desk wiring

**★** Between desk wiring