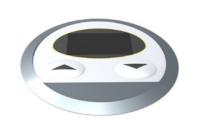

#### TOUCH INLAY

**+** Combines the advantages of Touch Design with the attractive look of the built in handset.