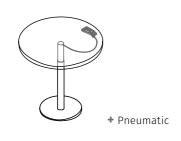

### MANUAL CONTROLLERS

HSF MDF 4M4 KB PNEUMATIC

+ A quick one touch adjustment without requiring power.

An incorporated variable weight adjustment mechanism allows the user to adjust accordingly to differing weight loads (between 20-90 kgs.) with whisper-quiet operation.

The pneumatic has superior stability and simpler design.