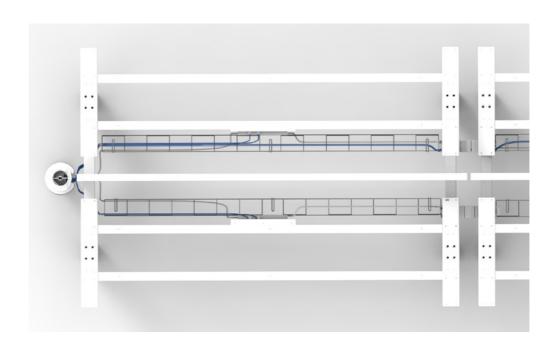

## INTELLIGENT WIRING

+ Flexible umbilical

+ Between desk wiring

**★** Between desk wiring