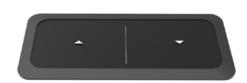

#### HSC KB OD 2

• Classic up/down handset, cost-effective version in minimalistic design. Handset for assembly underneath tabletop.