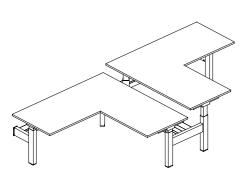

### CONFIGURATIONS

DISC BASE

+ Single sided desk mounted screen / fixed height screen

+ Back 2 back sided desk mounted screen / fixed height screen

+ Pneumatic single side sizes / Electric sizes

+ Electric B2B sizes / Pneumatic B2B sizes