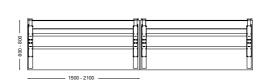

### CONFIGURATIONS

DISC BASE

+ Single sided desk mounted screen / fixed height screen

+ Back 2 back sided desk mounted screen / fixed height screen

+ Pneumatic single side sizes / Electric sizes

+ Electric B2B sizes / Pneumatic B2B sizes

+ Sit 2 Stand Electric Lenght sizes 2100mm x 1200mm Depth sizes 800mm x 600mm

+ Lectern Pneumatic

+ Disc Base Pneumatic

sales@awm.net.au P: 1300 475 217 634 Botany Road, Alexandria, NSW www.awm.net.au