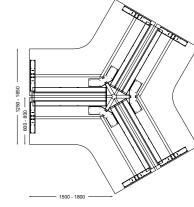

### CONFIGURATIONS

DISC BASE

+ Single sided desk mounted screen / fixed height screen

+ Back 2 back sided desk mounted screen / fixed height screen

+ Pneumatic single side sizes / Electric sizes

+ Electric B2B sizes / Pneumatic B2B sizes

+ Sit 2 Stand Electric Lenght sizes 2100mm x 1200mm Depth sizes 800mm x 600mm

+ Lectern Pneumatic

+ Disc Base Pneumatic

sales@awm.net.au P: 1300 475 217 634 Botany Road, Alexandria, NSW www.awm.net.au