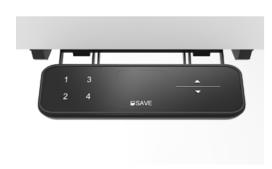

#### **TOUCH DOWN**

+ The new TOUCH Handsets feature a fantastic high quality surface design and a brilliant keystroke experience. The combination of rocker switch and TOUCH technology enables a new kind of functionality.

TOUCH DOWN can be slid underneath the tabletop and comes to the fore again through its spring mechanism after applying slight pressure.