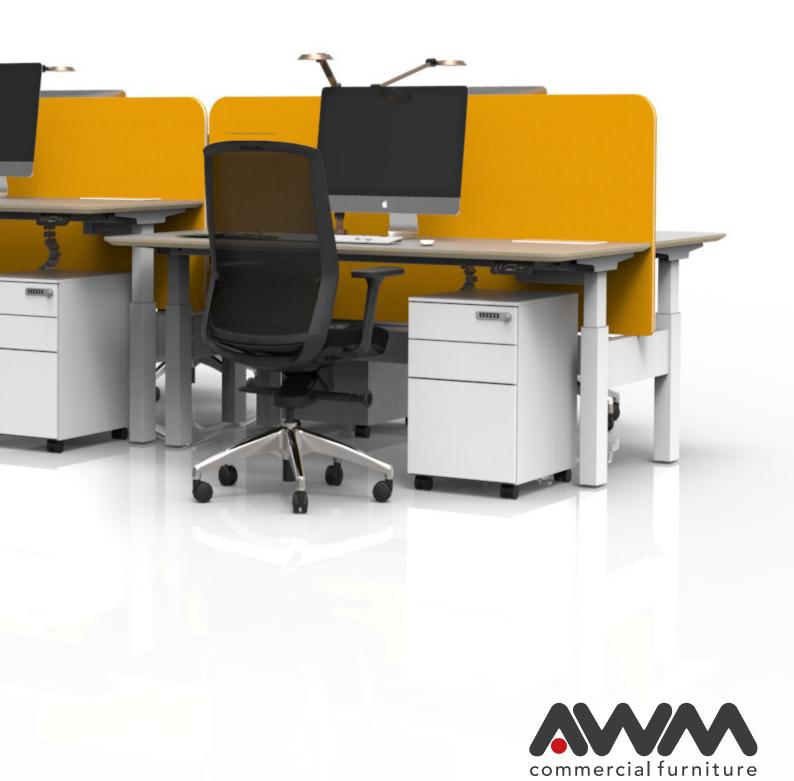

### CONFIGURATIONS

DISC BASE

+ Single sided desk mounted screen / fixed height screen

+ Back 2 back sided desk mounted screen / fixed height screen

+ Pneumatic single side sizes / Electric sizes

+ Electric B2B sizes / Pneumatic B2B sizes

+ Sit 2 Stand Electric Lenght sizes 2100mm x 1200mm Depth sizes 800mm x 600mm

+ Lectern Pneumatic

+ Disc Base Pneumatic

sales@awm.net.au P: 1300 475 217 634 Botany Road, Alexandria, NSW www.awm.net.au