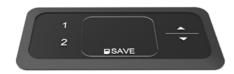

#### **TOUCH DOWN**

+ The new TOUCH Handsets feature a fantastic high quality surface design and a brilliant keystroke experience. The combination of rocker switch and TOUCH technology enables a new kind of functionality.

TOUCH DOWN can be slid underneath the tabletop and comes to the fore again through its spring mechanism after applying slight pressure.