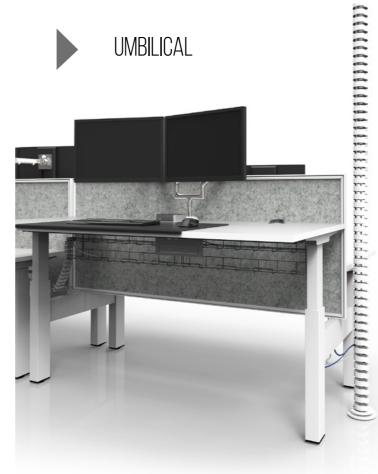

## INTELLIGENT WIRING

+ Flexible umbilical

+ Between desk wiring

**★** Between desk wiring