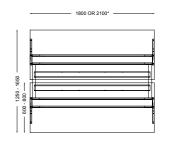

### CONFIGURATIONS

DISC BASE

+ Single sided desk mounted screen / fixed height screen

+ Back 2 back sided desk mounted screen / fixed height screen

+ Pneumatic single side sizes / Electric sizes

+ Electric B2B sizes / Pneumatic B2B sizes

+ Sit 2 Stand Electric Lenght sizes 2100mm x 1200mm Depth sizes 800mm x 600mm

+ Lectern Pneumatic

+ Disc Base Pneumatic

sales@awm.net.au P: 1300 475 217 634 Botany Road, Alexandria, NSW www.awm.net.au