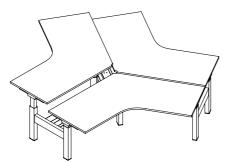

### CONFIGURATIONS

DISC BASE

+ Single sided desk mounted screen / fixed height screen

+ Back 2 back sided desk mounted screen / fixed height screen

+ Pneumatic single side sizes / Electric sizes

+ Electric B2B sizes / Pneumatic B2B sizes