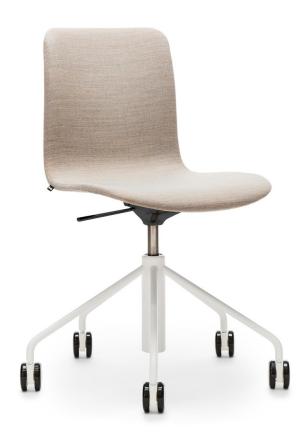

## Product code number:

377RG (RGC/RGBC/RGD) = with castors and height adjustment, without upholstery, without armrests

378RG (RGC/RGBC/RGD) = with castors and height adjustment, without upholstery, with armrests

BC = upholstered seat and backrest

C = upholstered seat D = fully upholstered G = tilt mechanism

## Carbon footprint:

**Sola 377RG:** 17.6 kg CO2e **Sola 377RGBC:** 20.0 kg CO2e **Sola 377RGC:** 18.5 kg CO2e **Sola 377RGD:** 20.5 kg CO2e

377RG (RGC/RGBC/RGD)

378RG (RGC/RGBC/RGD)