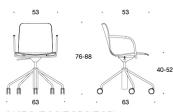

## Product code number:

377RG (RGC/RGBC/RGD) = with castors and height adjustment, without upholstery, without armrests

378RG (RGC/RGBC/RGD) = with castors and height adjustment, without upholstery, with armrests

BC = upholstered seat and backrest

C = upholstered seat D = fully upholstered G = tilt mechanism

## Carbon footprint:

**Sola 377RG:** 17.6 kg CO2e **Sola 377RGBC:** 20.0 kg CO2e **Sola 377RGC:** 18.5 kg CO2e **Sola 377RGD:** 20.5 kg CO2e

377RG (RGC/RGBC/RGD)

378RG (RGC/RGBC/RGD)