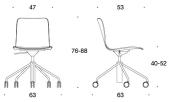

## Product code number:

377RG (RGC/RGBC/RGD) = with castors and height adjustment, without upholstery, without armrests

378RG (RGC/RGBC/RGD) = with castors and height adjustment, without upholstery, with armrests

BC = upholstered seat and backrest

C = upholstered seat D = fully upholstered G = tilt mechanism

## Carbon footprint:

**Sola 377RG:** 17.6 kg CO2e **Sola 377RGBC:** 20.0 kg CO2e **Sola 377RGC:** 18.5 kg CO2e **Sola 377RGD:** 20.5 kg CO2e

377RG (RGC/RGBC/RGD)

378RG (RGC/RGBC/RGD)