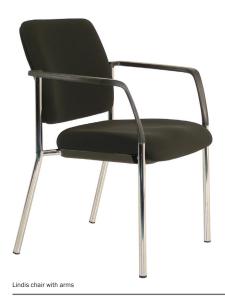

# **BURO LINDIS - 4 LEG**

The contemporary lines of the Lindis guest chair command a formidable presence in any modern office, conference, meeting room or reception area. Featuring a strong chrome stackable frame and unsurpassed comfort it is exceptional value and an ideal guest chair choice.

#### **FEATURES**

- Generous size seat and back
- Stackable
- PU moulded foam seat and high density foam back
- Strong polished chrome frame
- Black polypropylene arms