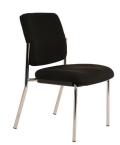

## **PRODUCT CODE** 525 (with arms) 526 (without arms)

# **BURO LINDIS - 4 LEG**





The contemporary lines of the Lindis guest chair command a formidable presence in any modern office, conference, meeting room or reception area. Featuring a strong chrome stackable frame and unsurpassed comfort it is exceptional value and an ideal guest chair choice.



Lindis chair no arms (indent only)

#### **FEATURES**

- Generous size seat and back
- Stackable
- PU moulded foam seat and high density foam back
- Strong polished chrome frame
- Black polypropylene arms

### **OPTIONS**

- Powdercoat frame (indent only)1
- Without arms
- Customer specified and indent fabric<sup>1</sup>

## **SPECIFICATIONS**

Buro guaranteed to: 130kg Buro indicative daily sitting hours: 6-8

Overall size (mm): 650w x 630d x 884h

Back size (mm): 470w x 390h Seat size (mm): 470w x 490d Seat height (mm): 460

BURO QUALITY ASSURANCE Manufactured in an ISO9001 & ISO14001 certified factory









Pvramid







Dillion PU