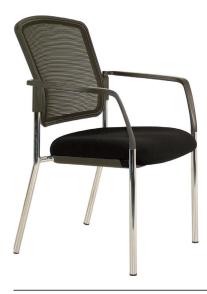

# **BURO LINDIS MESH**

#### **DESCRIPTION**

The Buro Lindis mesh chair is a modern looking guest chair for the contemporary office. It complements perfectly with popular mesh backed task and executive chairs.

#### **FEATURES**

- Generous size seat and back
- Stackable
- Breathable meshback upholstery
- High density polyurethane moulded foam seat
- Strong polished chrome frame
- Black polyropylene arms