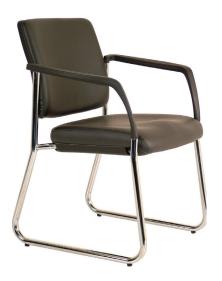

# **BURO LINDIS - SLED**

#### DESCRIPTION

The Buro Lindis sled base guest chair features a strong chrome sled base frame and a incredibly supportive but generous seat & back.

#### **FEATURES**

- Generous size seat and back
- PU moulded foam seat and high density foam back
- Strong polished chrome frame
- Black polypropylene arms

## **SPECIFICATIONS**

Buro guaranteed to: 130kg Buro indicative daily sitting hours: 6-8

Overall size (mm): 655w x 680d x 850h Back size (mm): 470w x 380h Seat size (mm): 460w x 480d Seat height (mm): 450