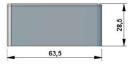

#### **Details**

- Lock unit 86mm x 63.5mm
- Battery life 10,000 activations (opening & closing) = 3+ years life.
- Lock system automatically disengages when battery is critically low.
- · Fixcode mode only