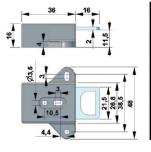

#### **Inclusions**

- Lock unit + bolt latch bracket
- 2 x AA Lithium batteries
- Fixing screws
- Location sticker
- 1 x RFID Proxy Basic User card
- 3 programming Mastercards (per system / project)