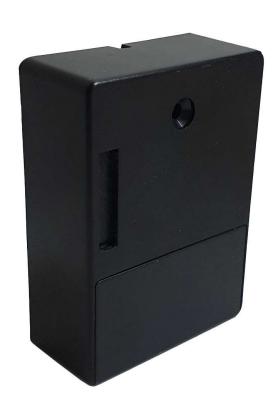

# XLOCK 30 Locker and Furniture Lock

RFID Proxy Basic 125kHz Fast closing and fast opening

#### **Application**

- XLOCK30 is a wireless furniture lock for Lockers, cupboards and drawers. The lock is equipped with 2 x AA 1.5V batteries as standard. RFID contactless chip technology is used as the "key" to operate the lock. The system is "awakened" and opened by contactless identification via an authorized UID transponder.
- XLOCK30 utilizes a fast closing mechanism whereby the user swipes their card to open the lock and it automatically locks, enabling the user to close and lock the door without using their card.
- Fixcode program user card(s) per lock(s) using a Master Programming Card.