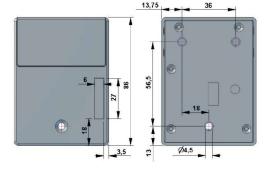

#### **Details**

- Lock unit 86mm x 63.5mm
- Battery life 10,000 activations (opening & closing) = 3+ years life.
- Lock system automatically disengages when battery is critically low.
- · Fixcode mode only

#### **Inclusions**

- Lock unit + bolt latch bracket
- 2 x AA Lithium batteries
- Fixing screws
- Location sticker
- 1 x RFID Proxy Basic User card
- 3 programming Mastercards (per system / project)