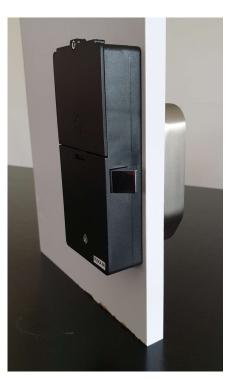

## **Details**

- Pin Code Unit 100mm x 65mm
- Lock Unit 140mm x 60mm
- Battery life 15,000 20,000 activations
  (opening & closing) = 3-4 years life.
- An external port is included to operate the lock when the battery is low.

#### **Inclusions**

- Lock unit + bolt bracket
- 1 x PIN Code Unit (Front mounted)
- 4 x 1.5v (AA) batteries
- Fixing screws
- 1 x RFID Proxy User card
- 3 x Mastercards per system / project