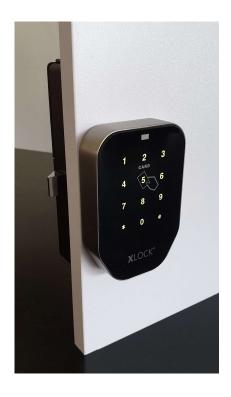

### **Application**

- The XLOCK80 is a wireless furniture lock for Lockers with an integrated pinpad.
- The lock is equipped with 4 x 1.5V batteries (AA) as standard. RFID Proxy contactless chip technology is used as the "key" to operate the lock. The system is "awakened" and opened by contactless identification via an authorized UID transponder.
- XLOCK80 can also be operated by using a reprogrammable PIN Code.

## **Details**

- Pin Code Unit 100mm x 65mm
- Lock Unit 140mm x 60mm
- Battery life 15,000 20,000 activations
  (opening & closing) = 3-4 years life.
- An external port is included to operate the lock when the battery is low.