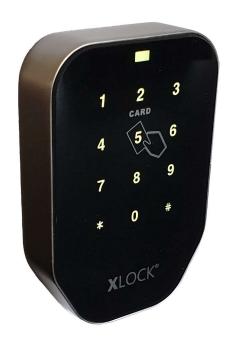

# XLOCK 80 - RFID Proxy PinCode and RFID 125kHz Proxy Basic

### **Application**

- The XLOCK80 is a wireless furniture lock for Lockers with an integrated pinpad.
- The lock is equipped with 4 x 1.5V batteries (AA) as standard. RFID Proxy contactless chip technology is used as the "key" to operate the lock. The system is "awakened" and opened by contactless identification via an authorized UID transponder.
- XLOCK80 can also be operated by using a reprogrammable PIN Code.

# **Compatibility**

- Contactless and invisible identification with 125kHz frequency
- Compatible only with RFID Proxy 125kHz