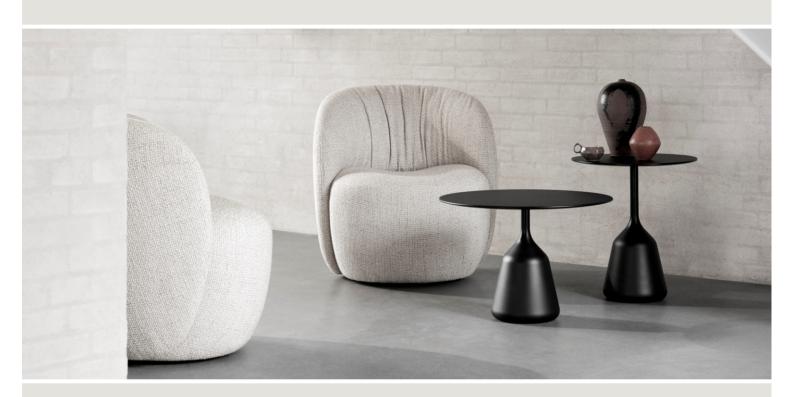

WENDELBO

## OVATA

DESIGN BY

470 mm

NOTE DESIGN



| TECHNICAL SPECIFICATIONS | 430 mm                                                                         | • 680 mm • | •<br>730 mm<br>• |
|--------------------------|--------------------------------------------------------------------------------|------------|------------------|
| STRUCTURE INTERIOR       | Frame made of solid wood and MDF with webbing spring system.                   |            |                  |
| SEAT                     | High resilient variable density polyurethane foam. Cover of fiber-fill on top. |            |                  |
| BACK                     | High resilient variable density polyurethane foam. Cover of fiber-fill on top. |            |                  |
| COVER                    | Fixed.