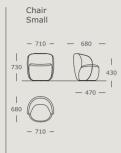

## OVATA

DESIGN BY

470 mm

NOTE DESIGN

| TECHNICAL SPECIFICATIONS | 430 mm                                                                         | • 680 mm • | •<br>730 mm<br>• |
|--------------------------|--------------------------------------------------------------------------------|------------|------------------|
| STRUCTURE INTERIOR       | Frame made of solid wood and MDF with webbing spring system.                   |            |                  |
| SEAT                     | High resilient variable density polyurethane foam. Cover of fiber-fill on top. |            |                  |
| BACK                     | High resilient variable density polyurethane foam. Cover of fiber-fill on top. |            |                  |
| COVER                    | Fixed.                                                                         |            |                  |
| LEGS                     | Black stained.                                                                 |            |                  |
| MAINTENANCE              | For maintenance of fabric and leather, please contact your retailer.           |            |                  |
|                          |                                                                                |            |                  |