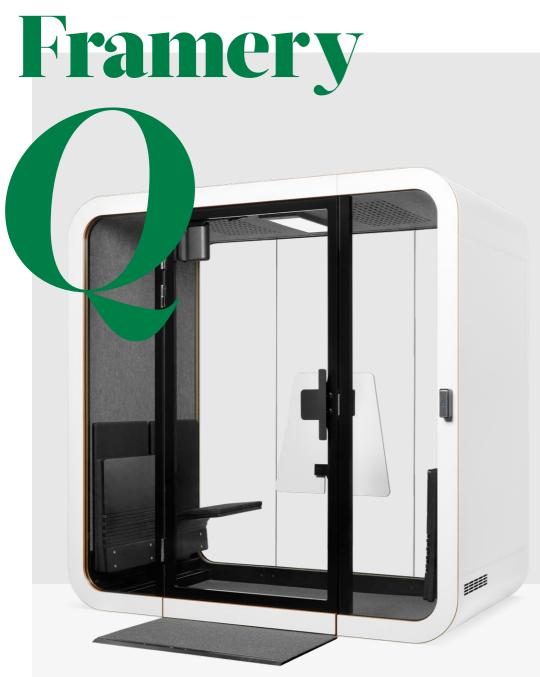

# <u>Flip n' Fold</u>

Flip n' Fold is one of the most convenient and flexible interior alternatives for the Framery Q. Low doorstep, automatic door opener, folding chairs and table enable many different meeting arrangements and easy access with a wheelchair. Automatic air ventilation creates a fresh and comfortable working environment. The product is easy to assemble and relocate when necessary. The Flip n' Fold offers a quick escape to privacy in an open plan office. Due to the great sound insulation, the meeting pods can be installed right next to workstations. Strategically placed quiet spaces create an open office environment without noise problems, increasing happiness in the workplace. Flip n' Fold is designed for up to four users.

#### **MEASUREMENTS**

SIZE: 222 cm x 220 cm x 120 cm (87.4 in x 86.6 in x 47.2 in) (h, w, d)

INTERIOR SIZE: 210 cm x 200 cm x 110 cm (82.7 in x 78.7 in x 43.3 in) (h, w, d)

TABLE: 73 cm x 70 cm (28.7 in x 27.5 in) (w, d). Table height 72 cm (28.3 in)

DOOR: Left handed, minimum clear opening width 91.5 cm (36 in)

OUTSIDE PLATFORM: 99 cm x 60 cm (39 in x 23.6 in) WEIGHT: 700 kg / 1 543 lbs

Flip n' Fold features ADA 2010 compliant T-shaped turning space.