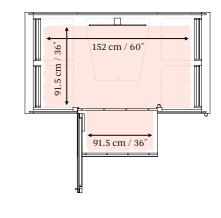

#### WHEELCHAIR ACCESSIBILITY

T-SHAPED SPACE T-shaped turning space

DOOR

Automatic door opener button (height 41.3" / 105 cm)

THRESHOLD ADA 2010 compliant threshold

1:2 Ratio

1:2 in

Framer

DOOR: Left handed, minimum clear opening width 91.5 cm (36 in)

OUTSIDE PLATFORM: 99 cm x 60 cm (39 in x 23.6 in) WEIGHT: 700 kg / 1 543 lbs

Flip n' Fold features ADA 2010 compliant T-shaped turning space.