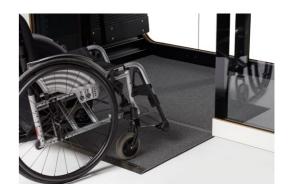

# <u>Flip n' Fold</u>

Flip n' Fold is one of the most convenient and flexible interior alternatives for the Framery Q. Low doorstep, automatic door opener, folding chairs and table enable many different meeting arrangements and easy access with a wheelchair. Automatic air ventilation creates a fresh and comfortable working environment. The product is easy to assemble and relocate when necessary. The Flip n' Fold offers a quick escape to privacy in an open plan office. Due to the great sound insulation, the meeting pods can be installed right next to workstations. Strategically placed quiet spaces create an open office environment without noise problems, increasing happiness in the workplace. Flip n' Fold is designed for up to four users.

#### WHEELCHAIR ACCESSIBILITY

T-SHAPED SPACE T-shaped turning space

DOOR

Automatic door opener button (height 41.3" / 105 cm)

THRESHOLD ADA 2010 compliant threshold

1:2 Ratio

1:2 in

Framer

DOOR: Left handed, minimum clear opening width 91.5 cm (36 in)

OUTSIDE PLATFORM: 99 cm x 60 cm (39 in x 23.6 in) WEIGHT: 700 kg / 1 543 lbs

Flip n' Fold features ADA 2010 compliant T-shaped turning space.