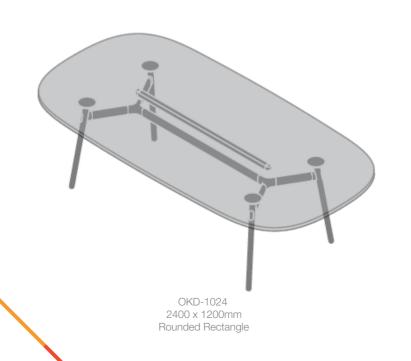

OKD-1018 1800 x 900mm Glass / Timber Rounded Rectangle

OKD-1021 2100 x 1050mm Glass / Timber Rounded Rectangle

OKD-1518 Standing Height 1800 x 900mm Rounded Rectangle Standing Height

OKD-1218 1800 x 900mm Glass / Timber Rounded Rectangle Desk