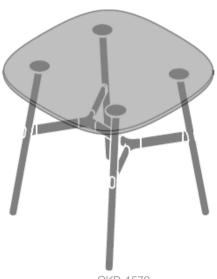

OKD-1070 1050mm Glass / Timber Rounded Square

OKD-1570 1050mm Rounded Square Standing Height

OKD-1061 1200mm Glass / Timber Rounded Triangle

OKD-1560 800mm Rounded Triangle Standing Height

OKD-1561 1200mm Rounded Triangle Standing Height