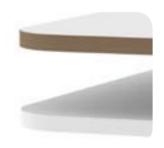

White / Pillar Box / Olive / Steel Blue / Black (Available in 25mm square edge)

Glass Table Tops
Clear / Black Tinted
(Available in 10mm flat polished edge)

Melamine Edging
Timber grain 2mm ABS edging
Matching 2mm ABS edging (worktop colour)