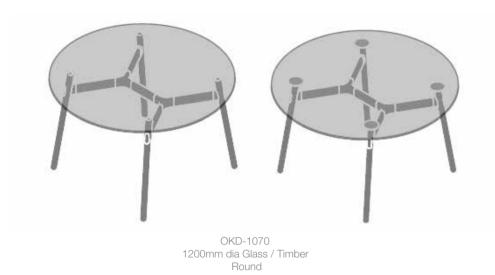

OKD-1070 1050mm Glass / Timber Rounded Square

OKD-1570 1050mm Rounded Square Standing Height

OKD-1061 1200mm Glass / Timber Rounded Triangle

OKD-1560 800mm Rounded Triangle Standing Height

OKD-1561 1200mm Rounded Triangle Standing Height