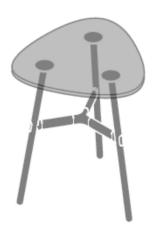

OKD-1070 1050mm Glass / Timber Rounded Square

OKD-1570 1050mm Rounded Square Standing Height

OKD-1061 1200mm Glass / Timber Rounded Triangle

OKD-1560 800mm Rounded Triangle Standing Height

OKD-1561 1200mm Rounded Triangle Standing Height