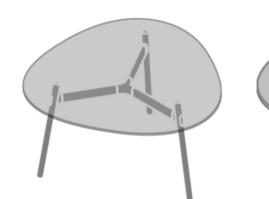

OKD-1070 1050mm Glass / Timber Rounded Square

OKD-1570 1050mm Rounded Square Standing Height

OKD-1061 1200mm Glass / Timber Rounded Triangle

OKD-1560 800mm Rounded Triangle Standing Height

OKD-1561 1200mm Rounded Triangle Standing Height