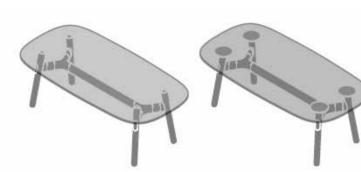

## okidoki

Okidoki was born from the idea of creating a table and chair family which can easily transition from home to office, with the cheeky, fun design bringing a sense of informality to the chosen environment. Featuring solid timber legs in American Ash, Walnut Stain, Black Stain or White Stain, the timber colour range of the legs is designed to either compliment or contrast with the powdercoat colours of the steel and aluminium framework.

OKD-1018 1800 x 900mm Glass / Timber Rounded Rectangle

OKD-1021 2100 x 1050mm Glass / Timber Rounded Rectangle

OKD-1518 Standing Height 1800 x 900mm Rounded Rectangle Standing Height

OKD-1218 1800 x 900mm Glass / Timber Rounded Rectangle Desk