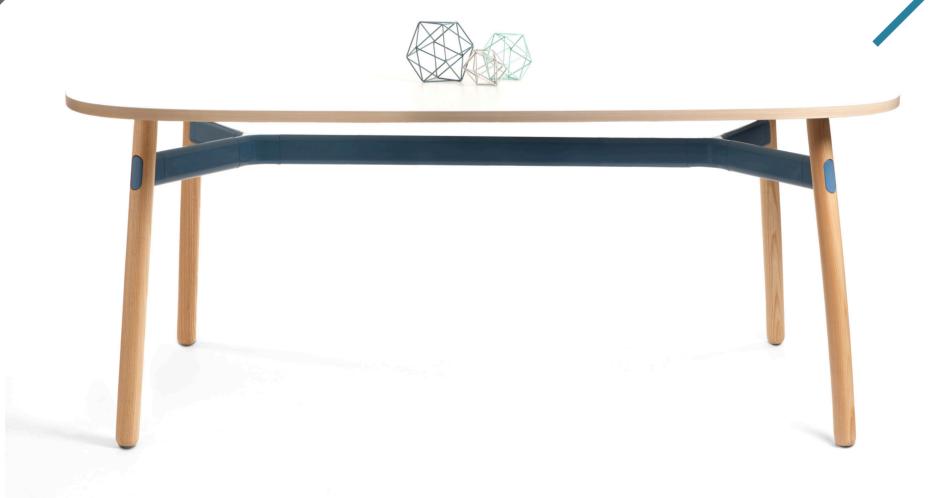

## okidoki

Okidoki was born from the idea of creating a table and chair family which can easily transition from home to office, with the cheeky, fun design bringing a sense of informality to the chosen environment. Featuring solid timber legs in American Ash, Walnut Stain, Black Stain or White Stain, the timber colour range of the legs is designed to either compliment or contrast with the powdercoat colours of the steel and aluminium framework.

**Okidoki Timber Legs**Ash - Standard
Premium Stain - Walnut, Black, White

## **Powdercoat Frame Colours**

Satin White - Standard

Premium 1 Powdercoat colours - Matte Black / Wedgewood / Signal Red / Lemon Yellow / Pale Eucalypt

Folding Table Legs
Satin White Powdercoat - Standard
Premium 1 Powdercoat colours
Premium 2 Timber grain Powdercoat