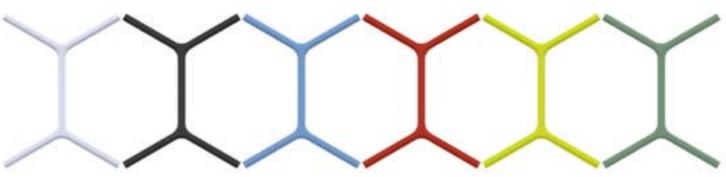

## **Powdercoat Frame Colours**

Satin White - Standard

Premium 1 Powdercoat colours - Matte Black / Wedgewood / Signal Red / Lemon Yellow / Pale Eucalypt

Folding Table Legs
Satin White Powdercoat - Standard
Premium 1 Powdercoat colours
Premium 2 Timber grain Powdercoat