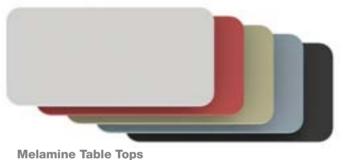

White / Pillar Box / Olive / Steel Blue / Black (Available in 25mm square edge)

Glass Table Tops
Clear / Black Tinted
(Available in 10mm flat polished edge)

Melamine Edging
Timber grain 2mm ABS edging
Matching 2mm ABS edging (worktop colour)