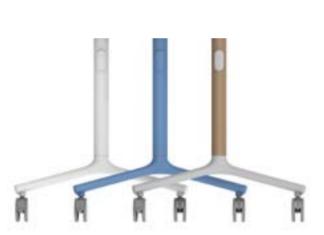

## okidoki

Okidoki was born from the idea of creating a table and chair family which can easily transition from home to office, with the cheeky, fun design bringing a sense of informality to the chosen environment. Featuring solid timber legs in American Ash, Walnut Stain, Black Stain or White Stain, the timber colour range of the legs is designed to either compliment or contrast with the powdercoat colours of the steel and aluminium framework.

**Okidoki Timber Legs**Ash - Standard
Premium Stain - Walnut, Black, White