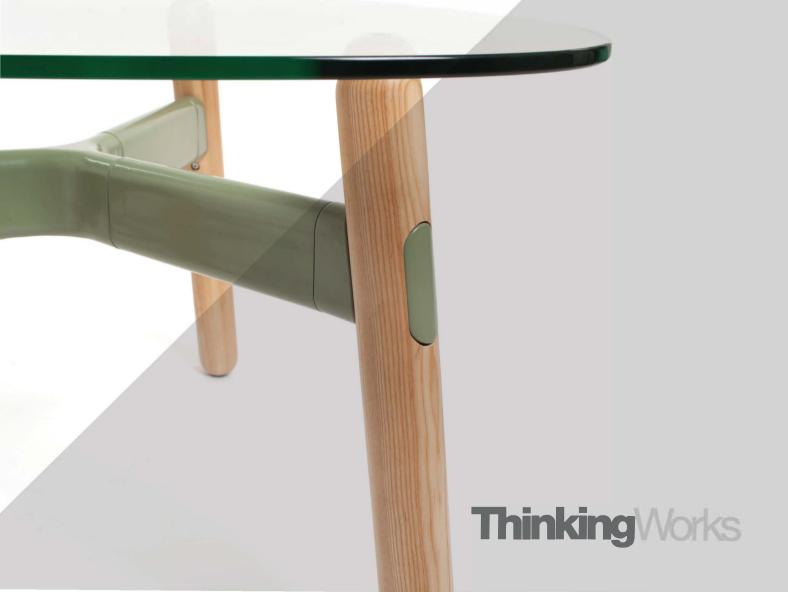

## okidoki

Okidoki was born from the idea of creating a table and chair family which can easily transition from home to office, with the cheeky, fun design bringing a sense of informality to the chosen environment. Featuring solid timber legs in American Ash, Walnut Stain, Black Stain or White Stain, the timber colour range of the legs is designed to either compliment or contrast with the powdercoat colours of the steel and aluminium framework.

**Okidoki Timber Legs**Ash - Standard
Premium Stain - Walnut, Black, White

## **Powdercoat Frame Colours**

Satin White - Standard

Premium 1 Powdercoat colours - Matte Black / Wedgewood / Signal Red / Lemon Yellow / Pale Eucalypt

Folding Table Legs
Satin White Powdercoat - Standard
Premium 1 Powdercoat colours
Premium 2 Timber grain Powdercoat

White / Pillar Box / Olive / Steel Blue / Black (Available in 25mm square edge)

Glass Table Tops
Clear / Black Tinted
(Available in 10mm flat polished edge)

Melamine Edging
Timber grain 2mm ABS edging
Matching 2mm ABS edging (worktop colour)