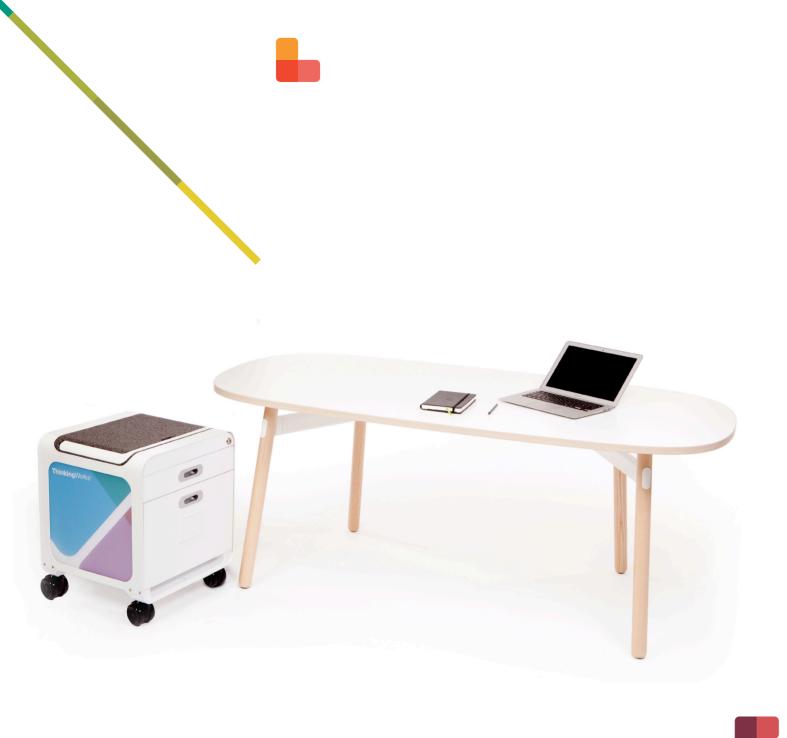

## okidoki

Okidoki was born from the idea of creating a table and chair family which can easily transition from home to office, with the cheeky, fun design bringing a sense of informality to the chosen environment. Featuring solid timber legs in American Ash, Walnut Stain, Black Stain or White Stain, the timber colour range of the legs is designed to either compliment or contrast with the powdercoat colours of the steel and aluminium framework.

## **TABLES**

Acting sustainably is what we do. With our beginnings in Australia, since 1984 we have been designing and manufacturing commercial furniture products and components for global work place environments. With sustainability at the core of everything we do, we are dedicated to the reduction of environmental impact from our products and actions.