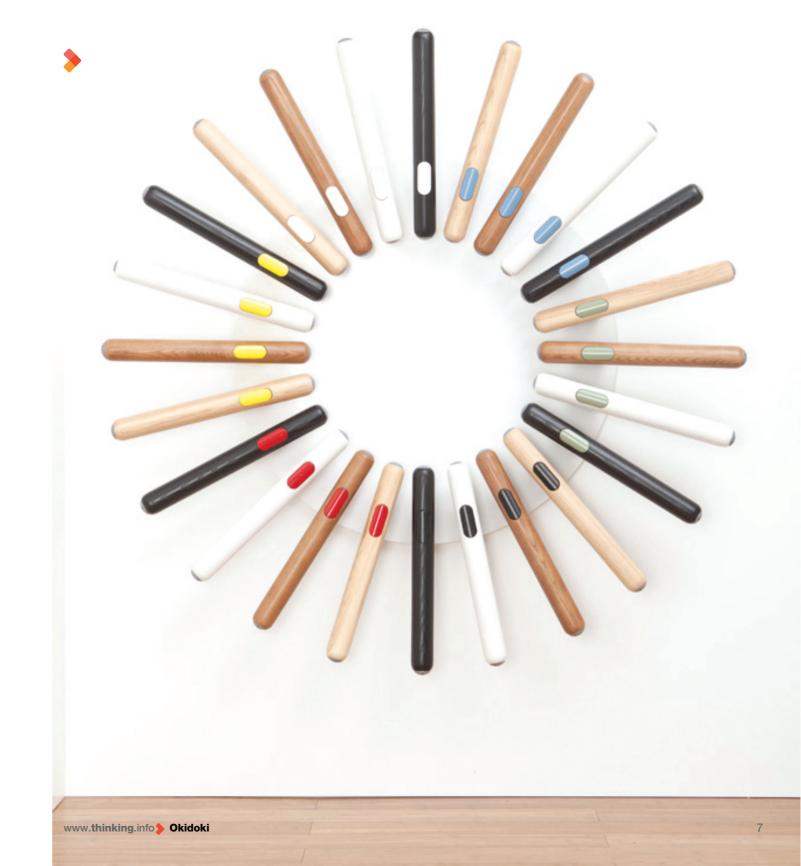

**Okidoki Timber Legs**Ash - Standard
Premium Stain - Walnut, Black, White

## **Powdercoat Frame Colours**

Satin White - Standard

Premium 1 Powdercoat colours - Matte Black / Wedgewood / Signal Red / Lemon Yellow / Pale Eucalypt

Folding Table Legs
Satin White Powdercoat - Standard
Premium 1 Powdercoat colours
Premium 2 Timber grain Powdercoat