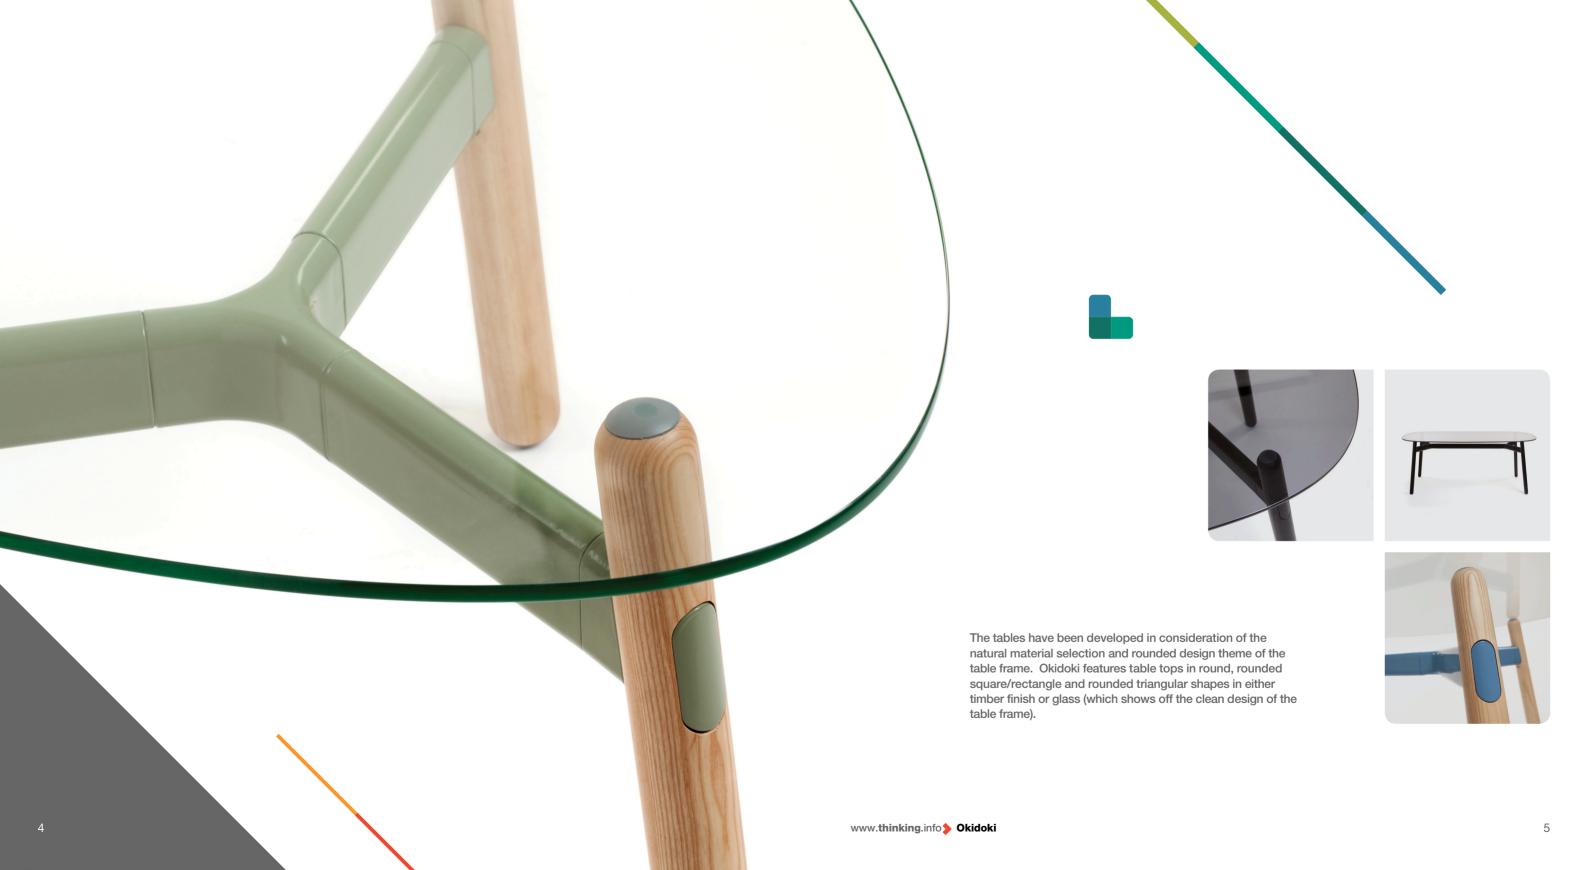

## okidoki

Okidoki was born from the idea of creating a table and chair family which can easily transition from home to office, with the cheeky, fun design bringing a sense of informality to the chosen environment. Featuring solid timber legs in American Ash, Walnut Stain, Black Stain or White Stain, the timber colour range of the legs is designed to either compliment or contrast with the powdercoat colours of the steel and aluminium framework.

OKD-1018 1800 x 900mm Glass / Timber Rounded Rectangle

OKD-1021 2100 x 1050mm Glass / Timber Rounded Rectangle

OKD-1518 Standing Height 1800 x 900mm Rounded Rectangle Standing Height

OKD-1218 1800 x 900mm Glass / Timber Rounded Rectangle Desk

OKD-1070 1050mm Glass / Timber Rounded Square

OKD-1570 1050mm Rounded Square Standing Height

OKD-1061 1200mm Glass / Timber Rounded Triangle

OKD-1560 800mm Rounded Triangle Standing Height

OKD-1561 1200mm Rounded Triangle Standing Height

OKD-1570 1200mm dia Round Standing Height

OKD-1080 / OKD-1082 / OKD-1084 / ODK 1086 Folding Rectangle

OKD-1060 800mm Glass / Timber Rounded Triangle Coffee Table

OKD-1012 1200 x 600mm Glass / Timber Rounded Rectangle Coffee Table