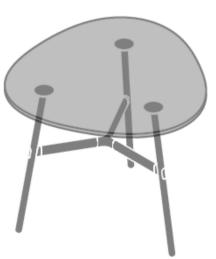

OKD-1070 1050mm Glass / Timber Rounded Square

OKD-1570 1050mm Rounded Square Standing Height

OKD-1061 1200mm Glass / Timber Rounded Triangle

OKD-1560 800mm Rounded Triangle Standing Height

OKD-1561 1200mm Rounded Triangle Standing Height