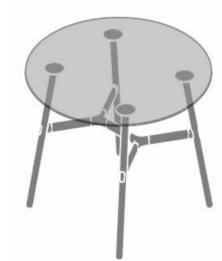

OKD-1070 1050mm Glass / Timber Rounded Square

OKD-1570 1050mm Rounded Square Standing Height

OKD-1061 1200mm Glass / Timber Rounded Triangle

OKD-1560 800mm Rounded Triangle Standing Height

OKD-1561 1200mm Rounded Triangle Standing Height