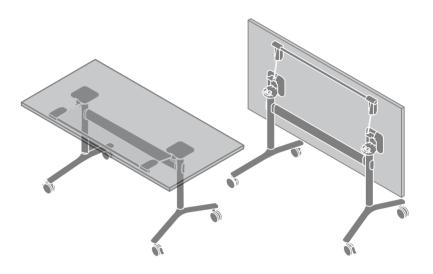

## **Powdercoat Frame Colours**

Satin White - Standard

Premium 1 Powdercoat colours - Matte Black / Wedgewood / Signal Red / Lemon Yellow / Pale Eucalypt

Folding Table Legs
Satin White Powdercoat - Standard
Premium 1 Powdercoat colours
Premium 2 Timber grain Powdercoat