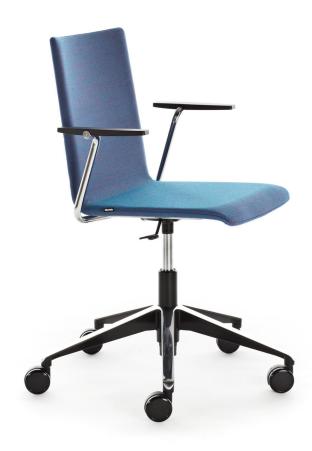

## Product code number:

2805R (RC/RBC/RD/RG/RXY) = five star base with castors, without upholstery, without armrests 2806R (RC/RBC/RD/RG/RXY) = five star base with castors, without upholstery, with armrests

Five star base: polished aluminium.

**Armrests:** black plastic. Castors for hard or soft floor.