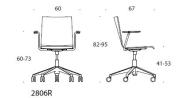

## Product code number:

2805R (RC/RBC/RD/RG/RXY) = five star base with castors, without upholstery, without armrests 2806R (RC/RBC/RD/RG/RXY) = five star base with castors, without upholstery, with armrests