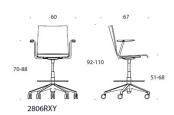

## Product code number:

2805R (RC/RBC/RD/RG/RXY) = five star base with castors, without upholstery, without armrests 2806R (RC/RBC/RD/RG/RXY) = five star base with castors, without upholstery, with armrests

C = upholstered seat

B = upholstered backrest

D= fully upholstered

G = tilt mechanism

XY = high version, foot ring

Fabric consumption: 0.5m / pcs

Accessories: Glides, tilt mechanism.

Five star base: polished aluminium.

**Armrests:** black plastic. Castors for hard or soft floor.