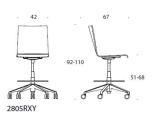

## Product code number:

2805R (RC/RBC/RD/RG/RXY) = five star base with castors, without upholstery, without armrests 2806R (RC/RBC/RD/RG/RXY) = five star base with castors, without upholstery, with armrests

C = upholstered seat

B = upholstered backrest

D= fully upholstered

G = tilt mechanism

XY = high version, foot ring

Fabric consumption: 0.5m / pcs

Accessories: Glides, tilt mechanism.