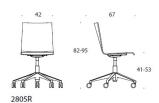

## Product code number:

2805R (RC/RBC/RD/RG/RXY) = five star base with castors, without upholstery, without armrests 2806R (RC/RBC/RD/RG/RXY) = five star base with castors, without upholstery, with armrests