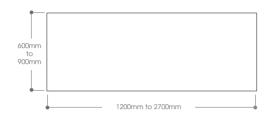

i.am™ can accommodate desks and tables with a variety of topwidths and to an infinite length. By adding frame spacers, legs and feet, the possibilities with i.am™ are endless. i.am™ is aware of the responsibility for recycling. i.am™ has been designed to be environmentally friendly and is manufactured using recyclable materials including steel, aluminium and polypropylene. i.am™ is easily disassembled for the recycling process.