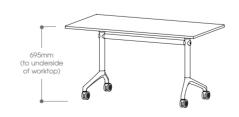

optional mesh modesty

optional cable tray

handle detail

i.am™ is offered as a tilt-top stacking option for desks that require movement. Suitable for hot-desking, breakout areas and offices that require constant change, i.am™ can quickly and easily be titled, moved and stored.