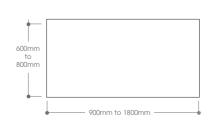

optional mesh modesty

optional cable tray

handle detail

i.am™ is offered as a tilt-top stacking option for desks that require movement. Suitable for hot-desking, breakout areas and offices that require constant change, i.am™ can quickly and easily be titled, moved and stored.