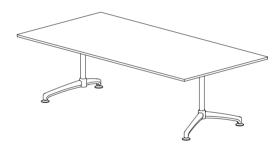

i.am™ a rectangular table

i.am™ a turn table

i.am™ a multi-leg boardroom table

850 foot

i.am™ is a totally flexible and versatile table base that provides a complete family of product options for the commercial environment.