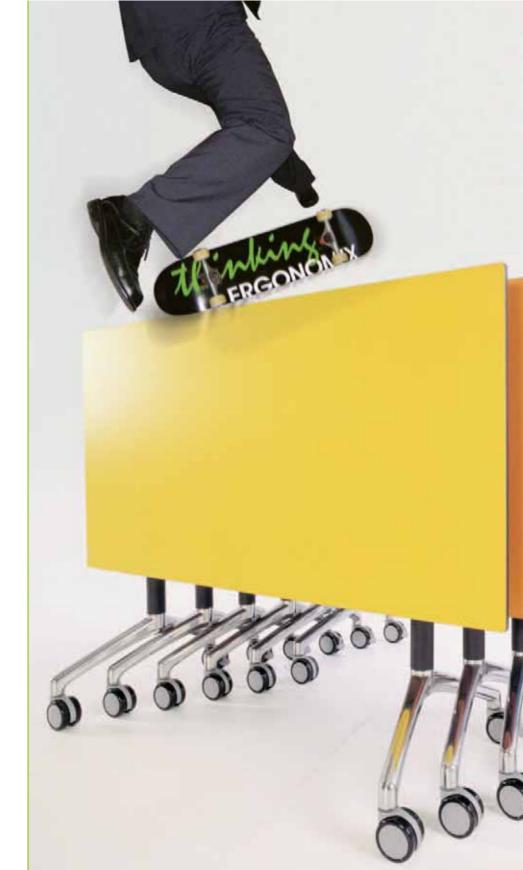

## i.am

flexible versatile flexible environmental flexible completely flexible

i.am™ a small five star table

 $\mathbf{i.am}^{\scriptscriptstyle\mathsf{TM}}$  a medium four star table

i.am<sup>™</sup> a large round table

i.am™ a rectangular table

i.am™ a turn table

i.am™ a multi-leg boardroom table

850 foot

i.am™ is a totally flexible and versatile table base that provides a complete family of product options for the commercial environment.

optional mesh modesty

optional cable tray

handle detail

i.am™ is offered as a tilt-top stacking option for desks that require movement. Suitable for hot-desking, breakout areas and offices that require constant change, i.am™ can quickly and easily be titled, moved and stored.