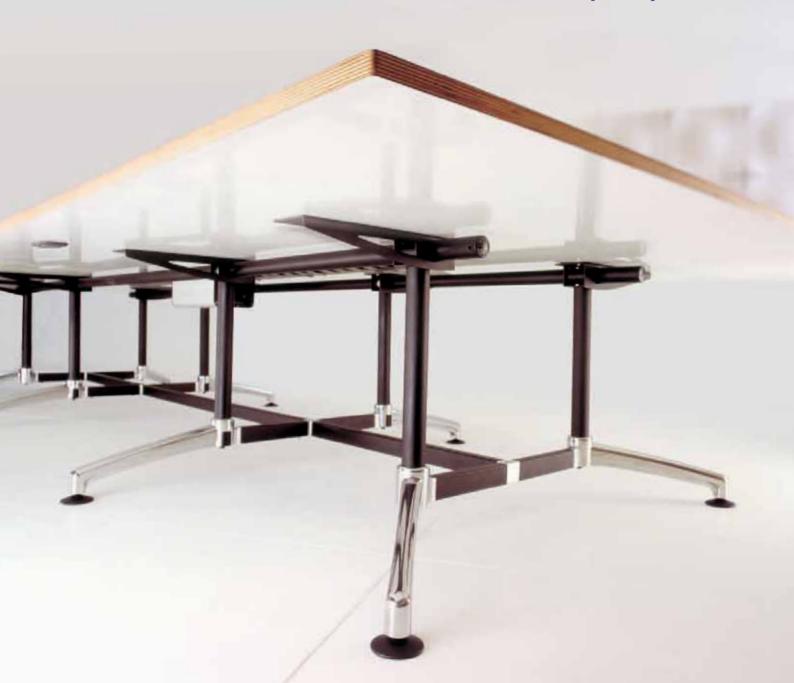

i.am™ a rectangular table

i.am™ a turn table

i.am™ a multi-leg boardroom table

850 foot

i.am™ is a totally flexible and versatile table base that provides a complete family of product options for the commercial environment.

i.am™ can accommodate desks and tables with a variety of topwidths and to an infinite length. By adding frame spacers, legs and feet, the possibilities with i.am™ are endless. i.am™ is aware of the responsibility for recycling. i.am™ has been designed to be environmentally friendly and is manufactured using recyclable materials including steel, aluminium and polypropylene. i.am™ is easily disassembled for the recycling process.