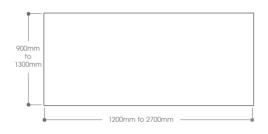

i.am™ a rectangular table

i.am™ a turn table

i.am™ a multi-leg boardroom table

850 foot

i.am™ is a totally flexible and versatile table base that provides a complete family of product options for the commercial environment.

i.am™ can accommodate desks and tables with a variety of topwidths and to an infinite length. By adding frame spacers, legs and feet, the possibilities with i.am™ are endless. i.am™ is aware of the responsibility for recycling. i.am™ has been designed to be environmentally friendly and is manufactured using recyclable materials including steel, aluminium and polypropylene. i.am™ is easily disassembled for the recycling process.