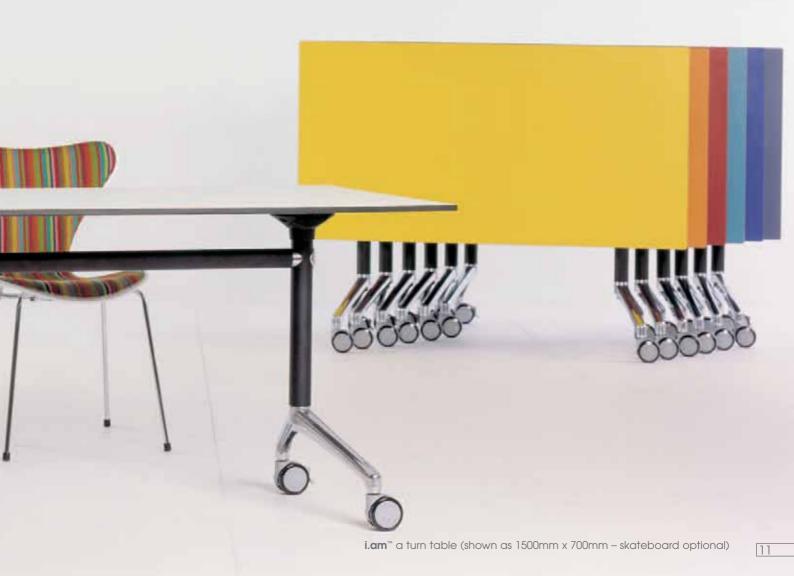

i.am™ a rectangular table

i.am™ a turn table

i.am™ a multi-leg boardroom table

850 foot

i.am™ is a totally flexible and versatile table base that provides a complete family of product options for the commercial environment.

optional mesh modesty

optional cable tray

handle detail

i.am™ is offered as a tilt-top stacking option for desks that require movement. Suitable for hot-desking, breakout areas and offices that require constant change, i.am™ can quickly and easily be titled, moved and stored.