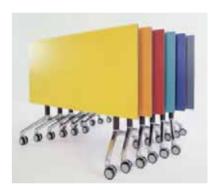

## i.am

flexible versatile flexible environmental flexible completely flexible

i.am™ a small five star table

 $\mathbf{i.am}^{\scriptscriptstyle\mathsf{TM}}$  a medium four star table

i.am<sup>™</sup> a large round table

i.am™ a rectangular table

i.am™ a turn table

i.am™ a multi-leg boardroom table

850 foot

i.am™ is a totally flexible and versatile table base that provides a complete family of product options for the commercial environment.

optional mesh modesty

optional cable tray

handle detail

i.am™ is offered as a tilt-top stacking option for desks that require movement. Suitable for hot-desking, breakout areas and offices that require constant change, i.am™ can quickly and easily be titled, moved and stored.