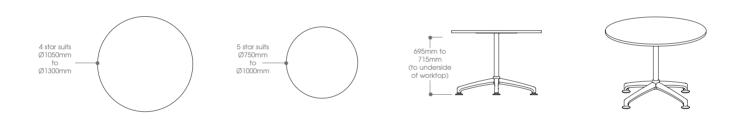

## i.am

flexible versatile flexible environmental flexible completely flexible

i.am™ a small five star table

 $\mathbf{i.am}^{\scriptscriptstyle\mathsf{TM}}$  a medium four star table

i.am<sup>™</sup> a large round table

i.am™ will accommodate circular and oval table tops using matching components that are used for desks and tables. This allows for uniformity throughout the work environment and complete flexibility of design.