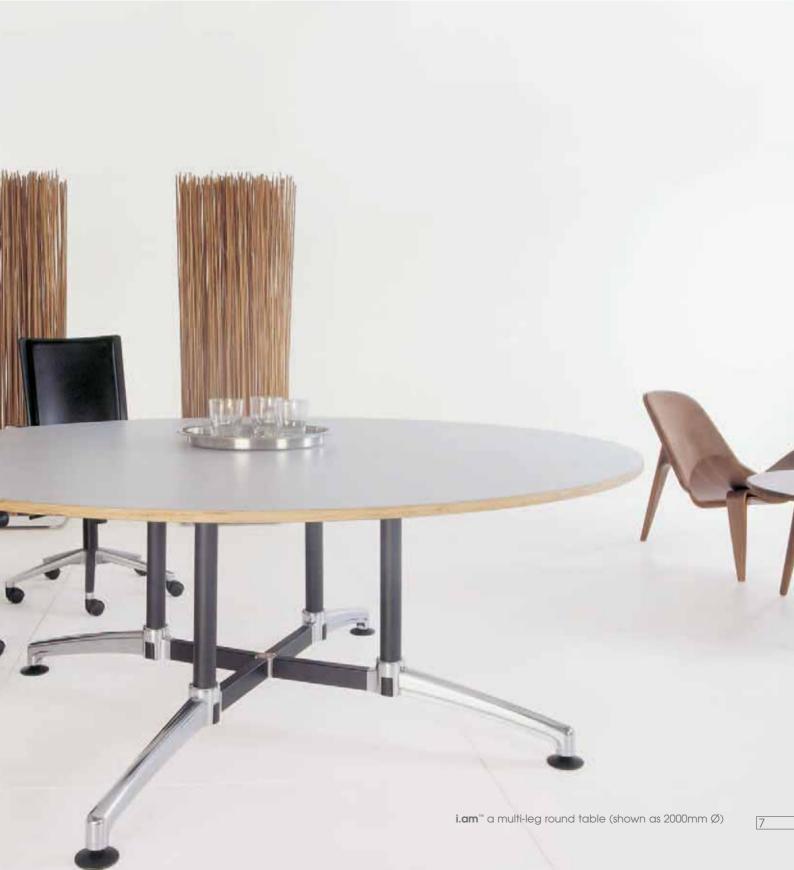

## i.am

flexible versatile flexible environmental flexible completely flexible

i.am™ a small five star table

 $\mathbf{i.am}^{\scriptscriptstyle\mathsf{TM}}$  a medium four star table

i.am<sup>™</sup> a large round table

i.am™ a rectangular table

i.am™ a turn table

i.am™ a multi-leg boardroom table

850 foot

i.am™ is a totally flexible and versatile table base that provides a complete family of product options for the commercial environment.

i.am™ can accommodate desks and tables with a variety of topwidths and to an infinite length. By adding frame spacers, legs and feet, the possibilities with i.am™ are endless. i.am™ is aware of the responsibility for recycling. i.am™ has been designed to be environmentally friendly and is manufactured using recyclable materials including steel, aluminium and polypropylene. i.am™ is easily disassembled for the recycling process.

i.am™ will accommodate circular and oval table tops using matching components that are used for desks and tables. This allows for uniformity throughout the work environment and complete flexibility of design.