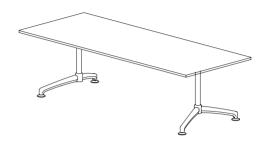

i.am™ a rectangular table

i.am™ a turn table

i.am™ a multi-leg boardroom table

850 foot

i.am™ is a totally flexible and versatile table base that provides a complete family of product options for the commercial environment.