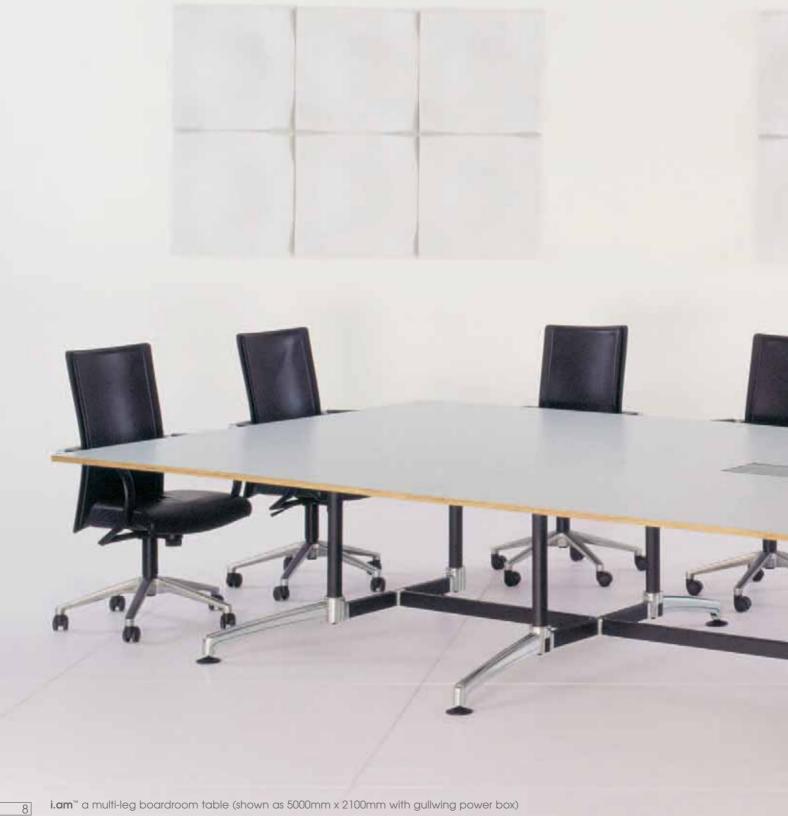

i.am™ a rectangular table

i.am™ a turn table

i.am™ a multi-leg boardroom table

850 foot

i.am™ is a totally flexible and versatile table base that provides a complete family of product options for the commercial environment.

gullwing power box open

gullwing shown under table

gullwing is a leading edge power box that is uniquely fitted flush to the worktop at a location as required by the specifier and without obtrusion to the work surface. Cover flaps open away from the user to allow for easy access and plugging in of utilities, and the system includes segregation for power and data. gullwing is available from Thinking Ergonomix in a range of sizes including 300mm, 400mm (pictured), and 1000mm.