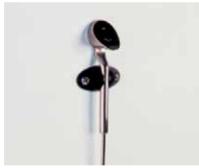

gullwing power box open

gullwing shown under table

gullwing is a leading edge power box that is uniquely fitted flush to the worktop at a location as required by the specifier and without obtrusion to the work surface. Cover flaps open away from the user to allow for easy access and plugging in of utilities, and the system includes segregation for power and data. gullwing is available from Thinking Ergonomix in a range of sizes including 300mm, 400mm (pictured), and 1000mm.