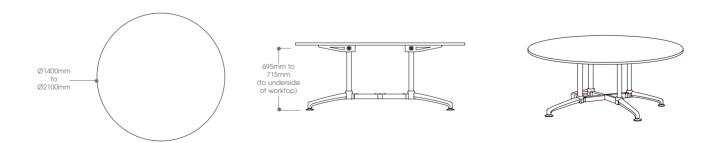

i.am™ will accommodate circular and oval table tops using matching components that are used for desks and tables. This allows for uniformity throughout the work environment and complete flexibility of design.