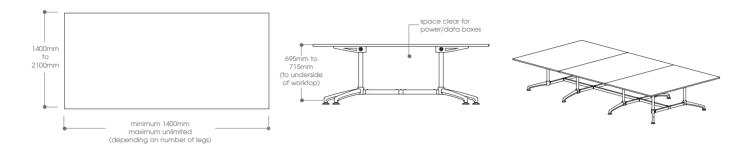

i.am™ a rectangular table

i.am™ a turn table

i.am™ a multi-leg boardroom table

850 foot

i.am™ is a totally flexible and versatile table base that provides a complete family of product options for the commercial environment.

i.am™ can accommodate desks and tables with a variety of topwidths and to an infinite length. By adding frame spacers, legs and feet, the possibilities with i.am™ are endless. i.am™ is aware of the responsibility for recycling. i.am™ has been designed to be environmentally friendly and is manufactured using recyclable materials including steel, aluminium and polypropylene. i.am™ is easily disassembled for the recycling process.

## model Multi-leg

model 4 star and 5 Star

model 4 star Multi-leg

www.thinkingergonomix.com sales@thinkingergonomix.com