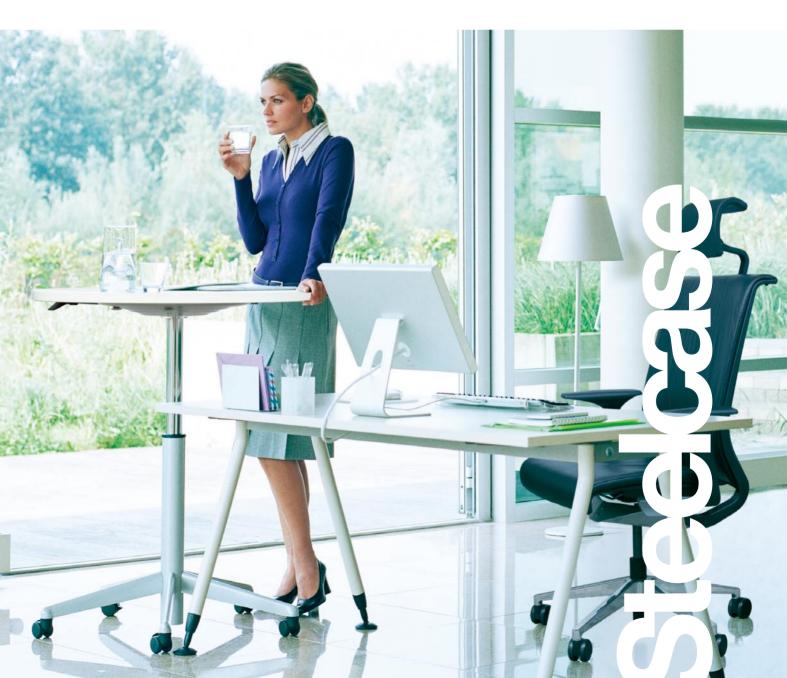

TouchDown desking

In today's workplace any space makes a great place to have a short meeting to communicate and exchange information. Or take a quiet break. Whether you prefer standing or sitting, it only takes moments to roll in TouchDown and adjust the height to suit your posture and the way you work.