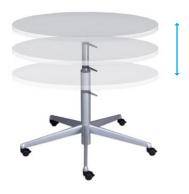

TouchDown desking

In today's workplace any space makes a great place to have a short meeting to communicate and exchange information. Or take a quiet break. Whether you prefer standing or sitting, it only takes moments to roll in TouchDown and adjust the height to suit your posture and the way you work.