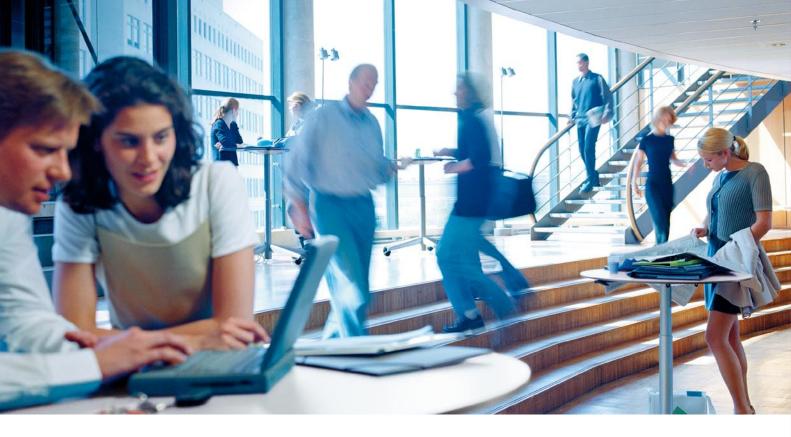

TouchDown desking

In today's workplace any space makes a great place to have a short meeting to communicate and exchange information. Or take a quiet break. Whether you prefer standing or sitting, it only takes moments to roll in TouchDown and adjust the height to suit your posture and the way you work.