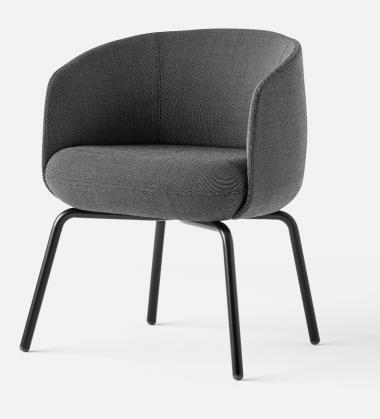

## **Low Nest Chair**

The Low Nest Chair is a soft and comfortable lounge chair with a tight Nordic expression. The soft curves and fluid intersection of the seat and the backrest underlines the quality of the design and production method. The chair suits all kinds of modern spaces and provides a subtle yet distinct expression of Nordic quality and design. The chair is part of the Nest series that comprises chairs, sofas and tables in two heights, enabling the creation of dynamic and flexible spaces. Frame in grey or black powder lacquered steel. Available in all textiles and leather qualities.