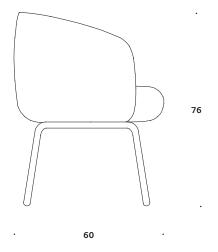

Dimensions defined in centimeters

**Design** Form Us With Love

Materials High quality moulded foam. Legs in black RAL 9005 / light gray RAL 7035 powder coated steel

**Fabric** Available in all textiles and leather types