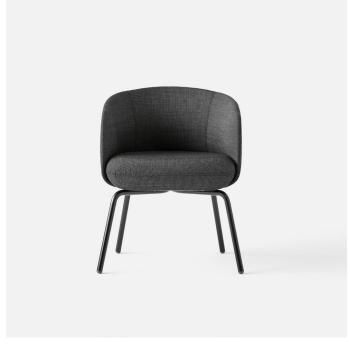

## **Low Nest Chair**

The Low Nest Chair is a soft and comfortable lounge chair with a tight Nordic expression. The soft curves and fluid intersection of the seat and the backrest underlines the quality of the design and production method. The chair suits all kinds of modern spaces and provides a subtle yet distinct expression of Nordic quality and design. The chair is part of the Nest series that comprises chairs, sofas and tables in two heights, enabling the creation of dynamic and flexible spaces. Frame in grey or black powder lacquered steel. Available in all textiles and leather qualities.