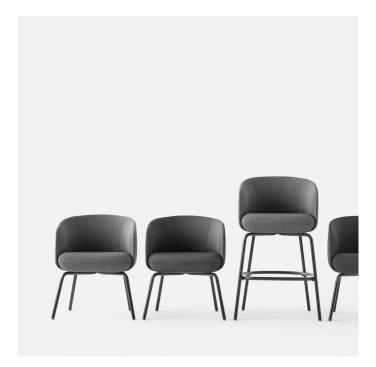

## **Low Nest Chair**

The Low Nest Chair is a soft and comfortable lounge chair with a tight Nordic expression. The soft curves and fluid intersection of the seat and the backrest underlines the quality of the design and production method. The chair suits all kinds of modern spaces and provides a subtle yet distinct expression of Nordic quality and design. The chair is part of the Nest series that comprises chairs, sofas and tables in two heights, enabling the creation of dynamic and flexible spaces. Frame in grey or black powder lacquered steel. Available in all textiles and leather qualities.