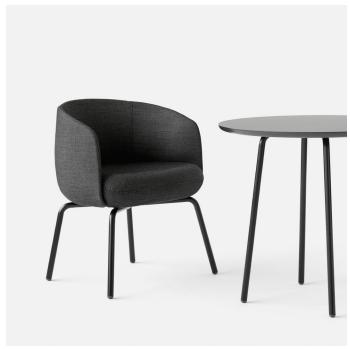

## **Low Nest Chair**

The Low Nest Chair is a soft and comfortable lounge chair with a tight Nordic expression. The soft curves and fluid intersection of the seat and the backrest underlines the quality of the design and production method. The chair suits all kinds of modern spaces and provides a subtle yet distinct expression of Nordic quality and design. The chair is part of the Nest series that comprises chairs, sofas and tables in two heights, enabling the creation of dynamic and flexible spaces. Frame in grey or black powder lacquered steel. Available in all textiles and leather qualities.