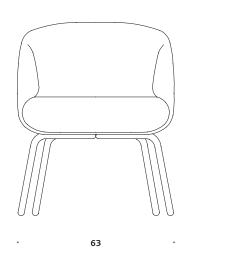

Dimensions defined in centimeters

**Design** Form Us With Love

Materials High quality moulded foam. Legs in black RAL 9005 / light gray RAL 7035 powder coated steel

**Fabric** Available in all textiles and leather types