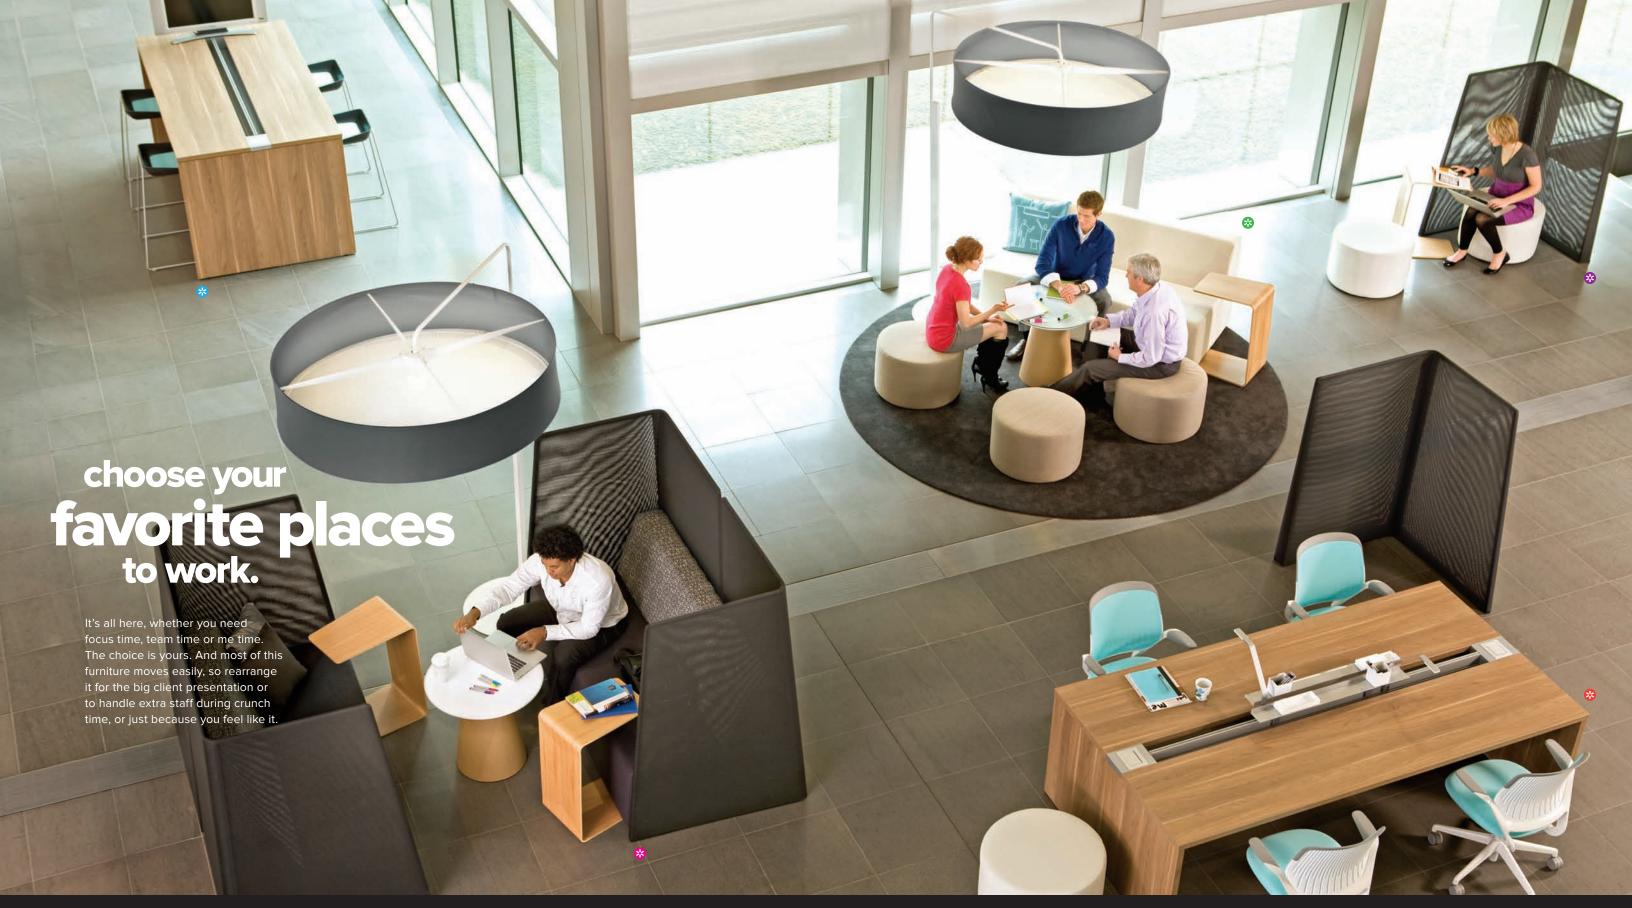

## where is your favorite place?

Given a choice, where would you like to be right now? Where are your favorite places to mingle, to escape, to gather with friends? Places have the power to make great things happen, and Campfire helps you bring some of your favorite places to work.

Kirt Martin, Design Director

Get some fresh ideas and share them on the media screen. Higher stools invite people to stop and chat. The expansive table top provides plenty lookout point of room to have your laptop and lunch.

day camp

Need a place to focus and crank through that presentation for tomorrow? This is the power place where things happen; people will leave you alone until you invite them in to brainstorm around the paper table.

base camp

Like gathering around a bonfire, this area will become central to your team. Clients will linger to dream through solutions

Imagine the collaboration that can take place when your team works here all day instead of at separate desks. And of course it doubles as the chili cook-off table.

Touch down to check emails and chat a while. Sometimes you just need a place to perch.

island

4 campfirespots.com campfirespots.com 5