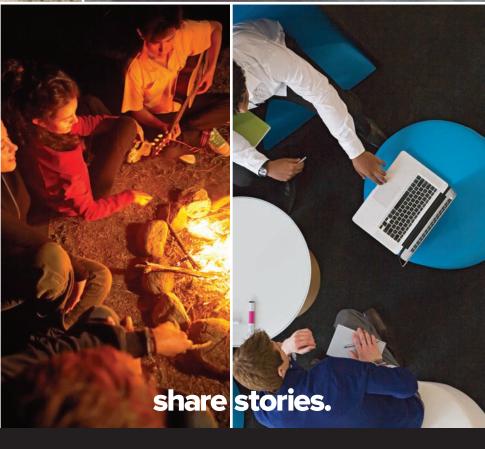

## where is your favorite place?

Given a choice, where would you like to be right now? Where are your favorite places to mingle, to escape, to gather with friends? Places have the power to make great things happen, and Campfire helps you bring some of your favorite places to work.

"We designed Campfire to create a space within a space ... to create a familiar place where people can gather and collaborate informally with tools that are not high tech. In fact, they're low tech—simple."