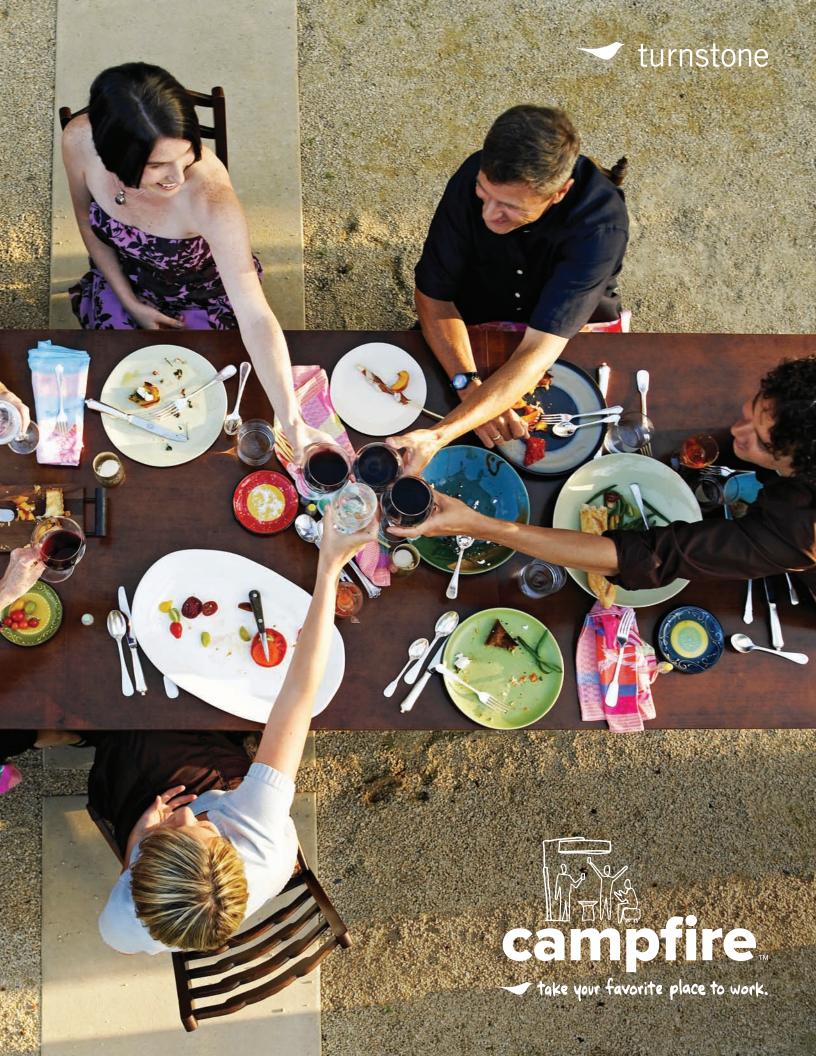

## where is your favorite place?

Given a choice, where would you like to be right now? Where are your favorite places to mingle, to escape, to gather with friends? Places have the power to make great things happen, and Campfire helps you bring some of your favorite places to work.

"We designed Campfire to create a space within a space ... to create a familiar place where people can gather and collaborate informally with tools that are not high tech. In fact, they're low tech—simple."