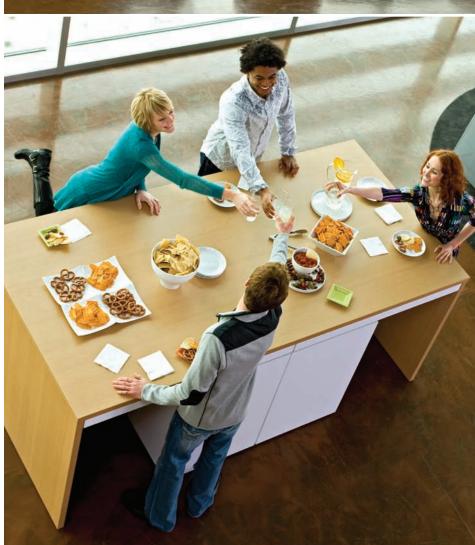

base camp

Like gathering around a bonfire, this area will become central to your team. Clients will linger to dream through solutions

Imagine the collaboration that can take place when your team works here all day instead of at separate desks. And of course it doubles as the chili cook-off table.