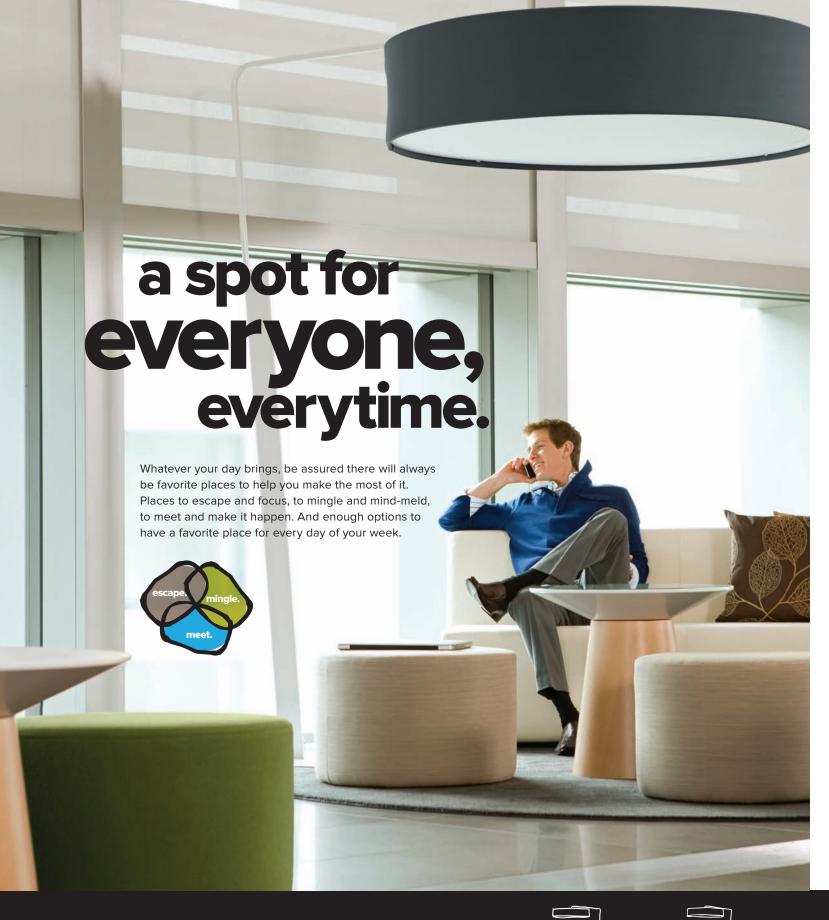

## where is your favorite place?

Given a choice, where would you like to be right now? Where are your favorite places to mingle, to escape, to gather with friends? Places have the power to make great things happen, and Campfire helps you bring some of your favorite places to work.

"We designed Campfire to create a space within a space ... to create a familiar place where people can gather and collaborate informally with tools that are not high tech. In fact, they're low tech—simple."

Kirt Martin, Design Director

Get some fresh ideas and share them on the media screen. Higher stools invite people to stop and chat. The expansive table top provides plenty lookout point of room to have your laptop and lunch.