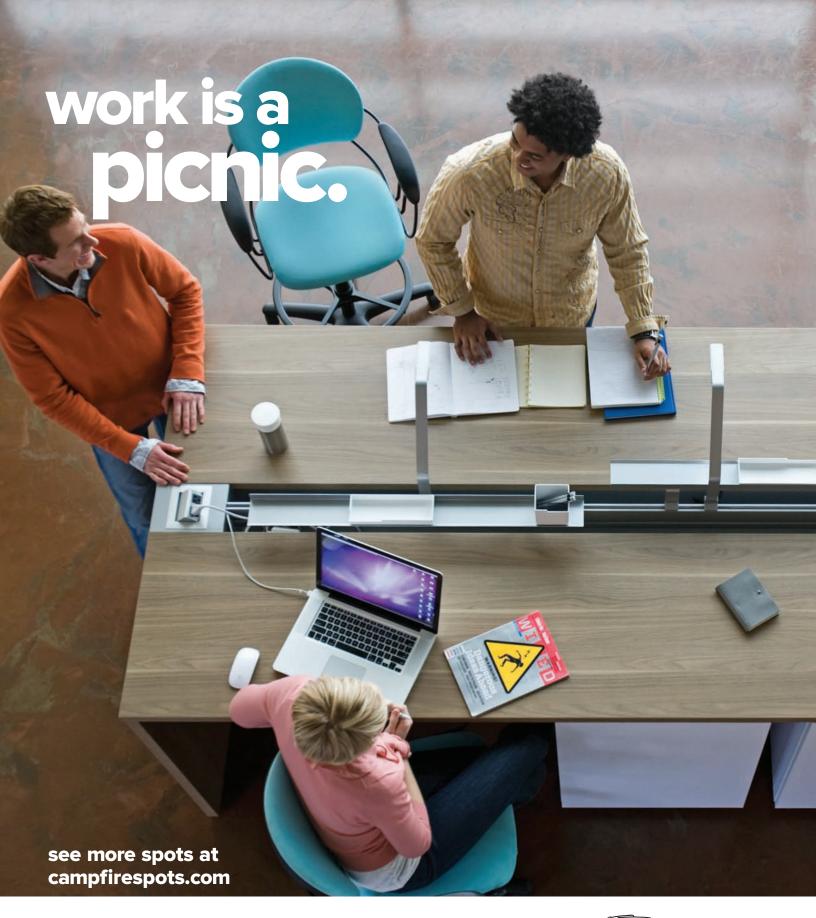

Kirt Martin, Design Director

Get some fresh ideas and share them on the media screen. Higher stools invite people to stop and chat. The expansive table top provides plenty lookout point of room to have your laptop and lunch.