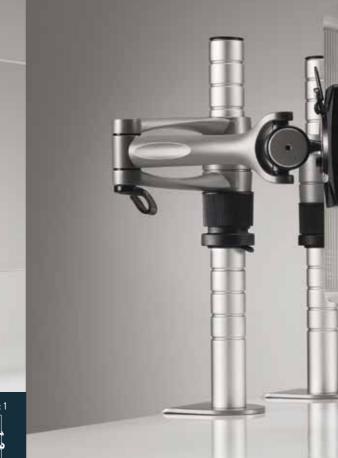

#### Wishbone

Available in three lengths, Wishbone provides a flexible range of options. It can be installed at a range of heights and configurations to create the ideal set-up according to specification.

#### ICONIC DESIGN

CBS set the standard for multi-screen arms in the 1990s when it developed the world's first flat screen monitor arm – Wishbone.

A comprehensive solution for any multi-screen setup, it can be fixed to any surface and can be configured to fit the needs of the individual and their working environment.