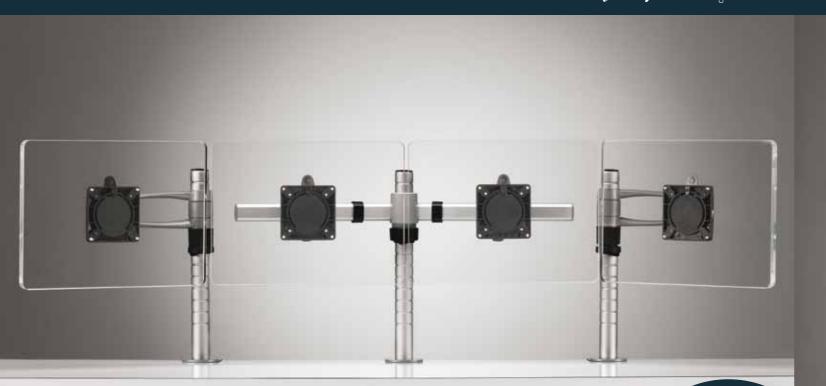

#### Wishbone Dual Mount Bracket

For a flexible dual screen solution that enables the user to adjust the workstation according to work dependency and application type.

One display can be moved into a more prominent position for primary dependency with the other screen supporting, or both screens can display information equally.

#### Wishbone Dual Bar

Perfect for holding two screens of equal size and dependency in position.