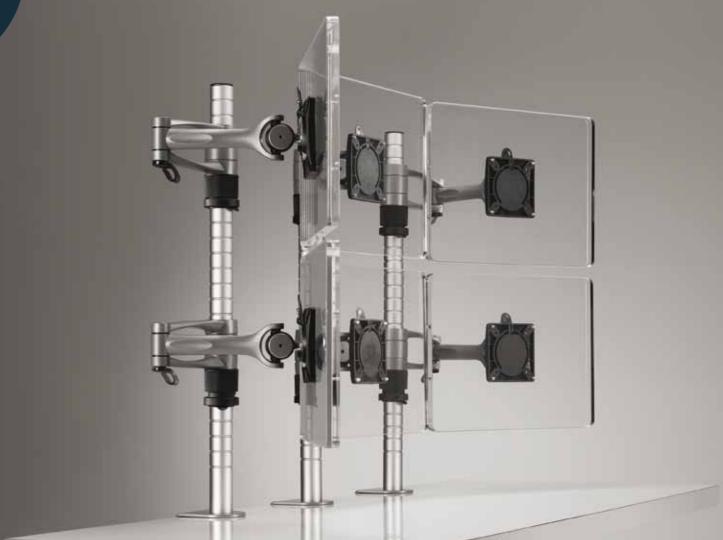

#### Wishbone Dual Mount Bracket

For a flexible dual screen solution that enables the user to adjust the workstation according to work dependency and application type.

One display can be moved into a more prominent position for primary dependency with the other screen supporting, or both screens can display information equally.

#### Wishbone Dual Bar

Perfect for holding two screens of equal size and dependency in position.