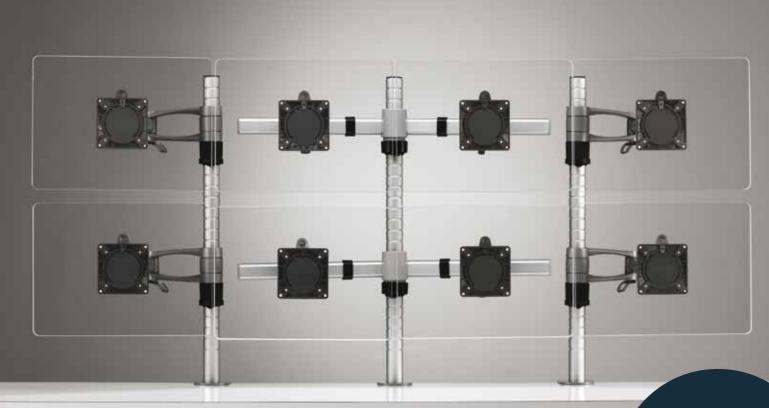

#### Wishbone

Available in three lengths, Wishbone provides a flexible range of options. It can be installed at a range of heights and configurations to create the ideal set-up according to specification.

#### Wishbone Plus

Can support monitors up to a weight range of 24kg ensuring it can comfortably hold the heaviest displays on the commercial market.

#### Wishbone Dual Mount Bracket

For a flexible dual screen solution that enables the user to adjust the workstation according to work dependency and application type.

One display can be moved into a more prominent position for primary dependency with the other screen supporting, or both screens can display information equally.

#### Wishbone Dual Bar

Perfect for holding two screens of equal size and dependency in position.