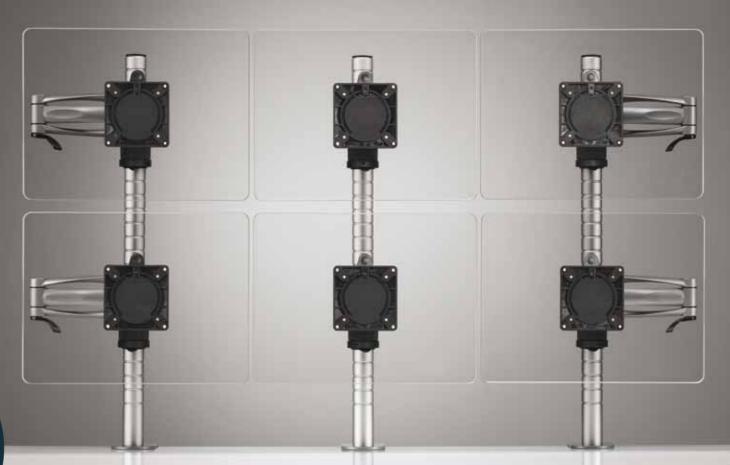

The reliability and adaptability of Wishbone has made it a favourite among trading floors, financial institutions, control rooms and multimedia environments. The modular nature of the range ensures that users are easily able to configure, add to, and customise Wishbone arms to suit their unique working environment.

#### Wishbone

Available in three lengths, Wishbone provides a flexible range of options. It can be installed at a range of heights and configurations to create the ideal set-up according to specification.