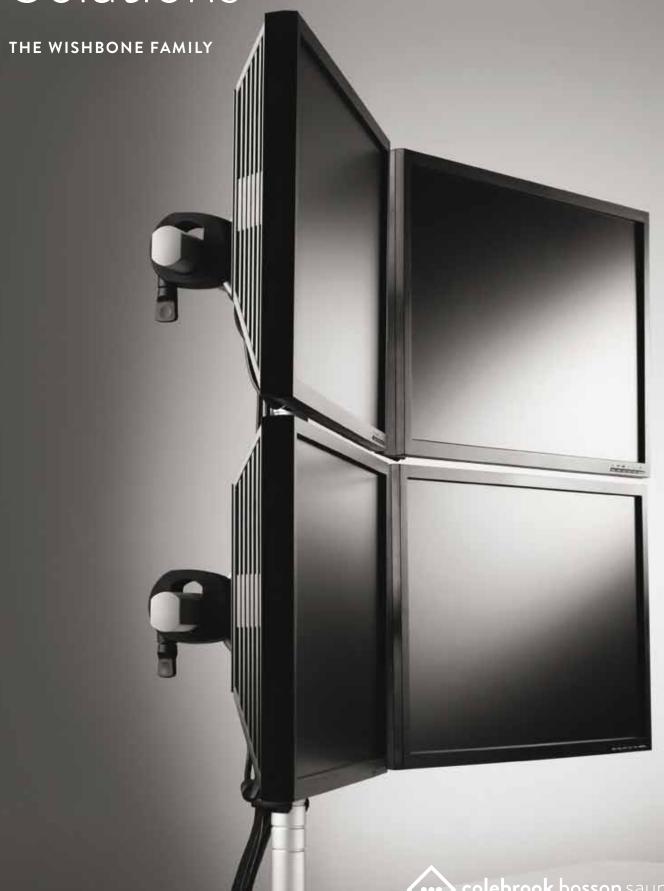

# The Wishbone family meets all multi-screen requirements. An iconic design since 1999, Wishbone has won numerous product design and innovation awards the world over.

Wishbone was the product that broke the mould, the original flat screen monitor arm. Since setting this new standard back in 1999, the Wishbone range has gone from strength to strength, evolving, innovating, and adapting to the rapidly changing workplace and the challenges presented by the requirement to display large volumes of information on multiple screens.

The reliability and adaptability of Wishbone has made it a favourite among trading floors, financial institutions, control rooms and multimedia environments. The modular nature of the range ensures that users are easily able to configure, add to, and customise Wishbone arms to suit their unique working environment.

#### Wishbone

Available in three lengths, Wishbone provides a flexible range of options. It can be installed at a range of heights and configurations to create the ideal set-up according to specification.