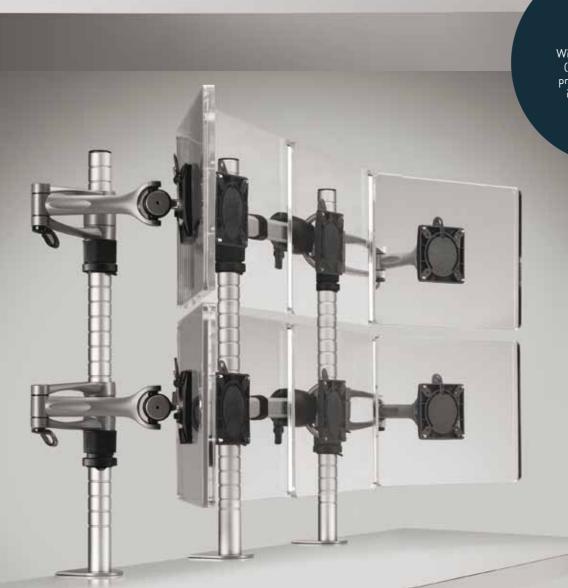

#### Wishbone

Available in three lengths, Wishbone provides a flexible range of options. It can be installed at a range of heights and configurations to create the ideal set-up according to specification.

#### Wishbone Plus

Can support monitors up to a weight range of 24kg ensuring it can comfortably hold the heaviest displays on the commercial market.

#### Wishbone Dual Mount Bracket

For a flexible dual screen solution that enables the user to adjust the workstation according to work dependency and application type.

One display can be moved into a more prominent position for primary dependency with the other screen supporting, or both screens can display information equally.

#### Wishbone Dual Bar

Perfect for holding two screens of equal size and dependency in position.