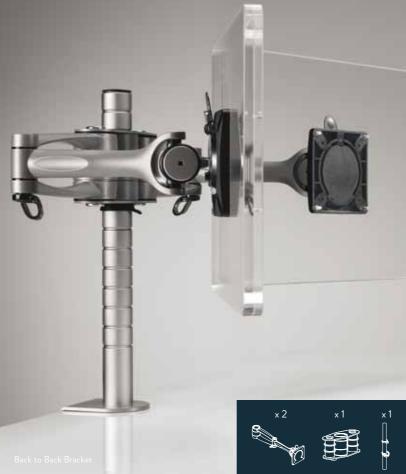

#### ICONIC DESIGN

CBS set the standard for multi-screen arms in the 1990s when it developed the world's first flat screen monitor arm – Wishbone.

A comprehensive solution for any multi-screen setup, it can be fixed to any surface and can be configured to fit the needs of the individual and their working environment.