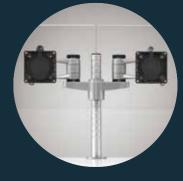

#### Wishbone Dual Mount Bracket

For a flexible dual screen solution that enables the user to adjust the workstation according to work dependency and application type.

One display can be moved into a more prominent position for primary dependency with the other screen supporting, or both screens can display information equally.