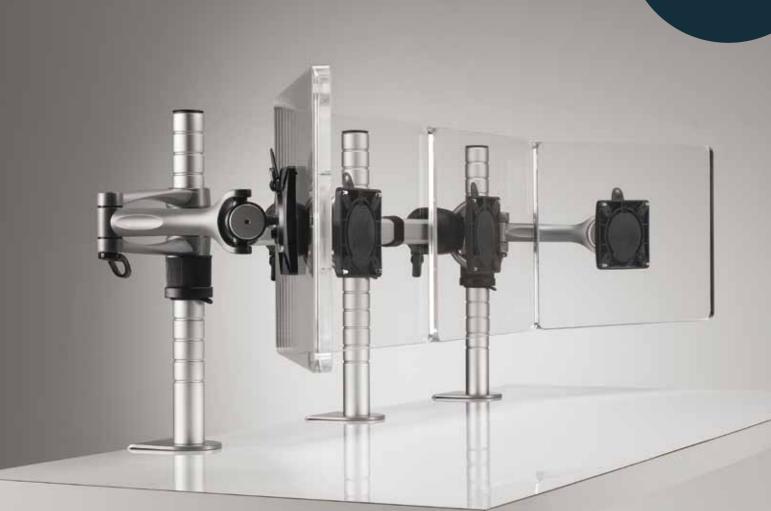

#### Wishbone Dual Mount Bracket

For a flexible dual screen solution that enables the user to adjust the workstation according to work dependency and application type.

One display can be moved into a more prominent position for primary dependency with the other screen supporting, or both screens can display information equally.

#### Wishbone Dual Bar

Perfect for holding two screens of equal size and dependency in position.