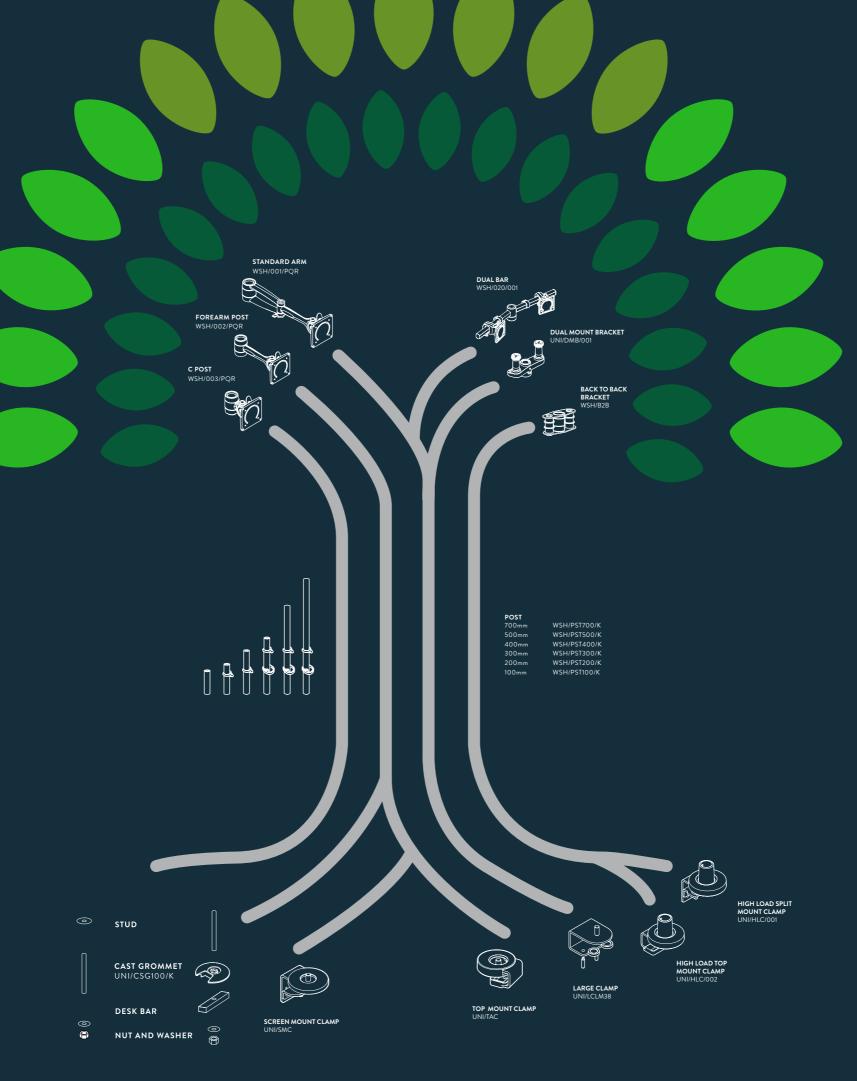

#### Wishbone Dual Bar

Perfect for holding two screens of equal size and dependency in position.