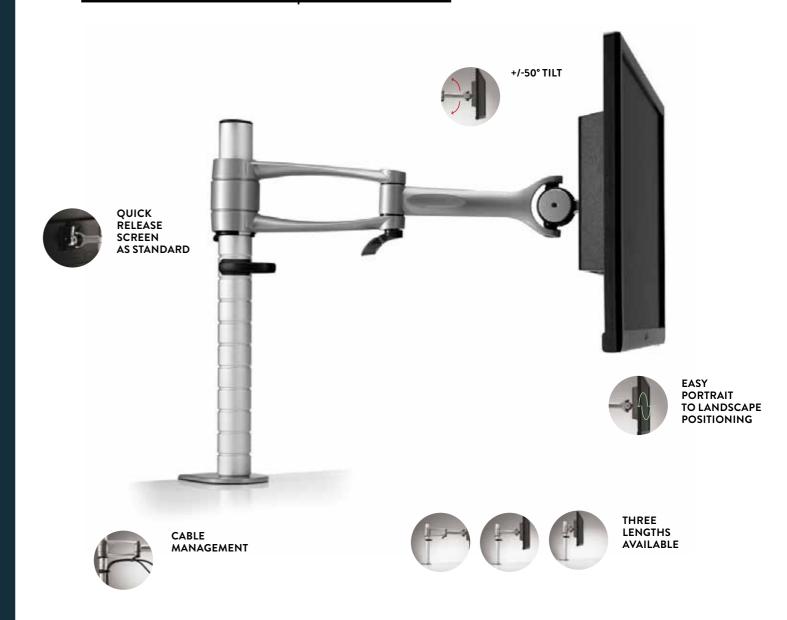

#### KEY FEATURES OF THE WISHBONE FAMILY

- Unmatched adaptability and versatility
- Tool-less
- Built to last with a lifetime warranty of 12 years
- · Manually height adjustable
- Easy to position from portrait to landscape orientation
- Available in three lengths
- Fully articulated in both front to back and side to side positions
- Cable management

- Environmentally friendly; 99 per cent recyclable
- Integral Fine Height Adjuster ensures accurate screen positioning when aligning multiple screens (Wishbone Plus and Wishbone Dual Post Mount)
- Easy to install and retrofitable
- Excellent ergonomics
- Designed to adapt to each user's personal preferences ensuring good ergonomic posture