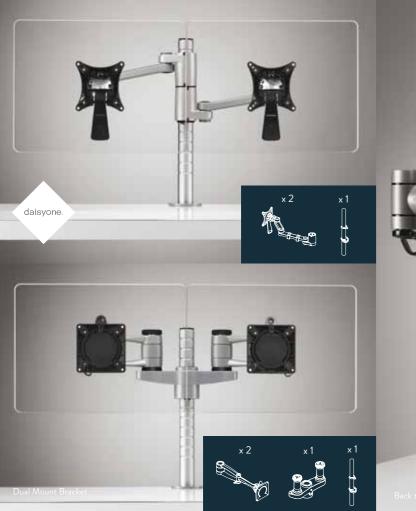

#### Wishbone Dual Mount Bracket

For a flexible dual screen solution that enables the user to adjust the workstation according to work dependency and application type.

One display can be moved into a more prominent position for primary dependency with the other screen supporting, or both screens can display information equally.

#### Wishbone Dual Bar

Perfect for holding two screens of equal size and dependency in position.