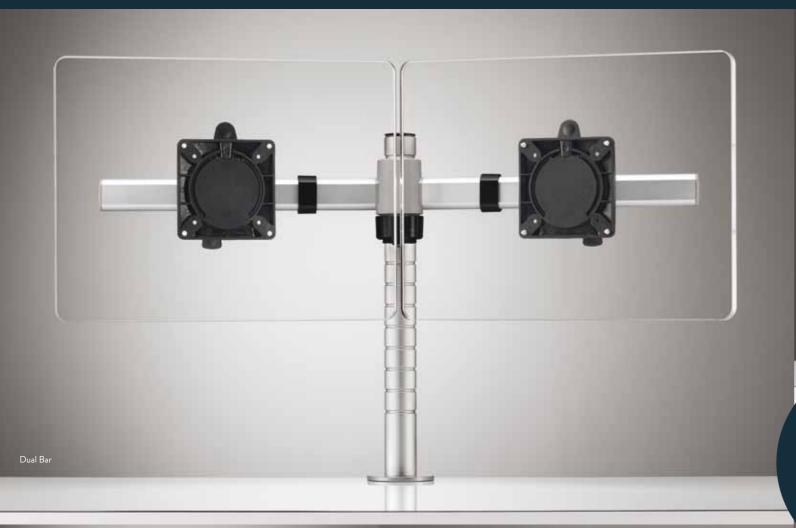

#### Wishbone Dual Bar

Perfect for holding two screens of equal size and dependency in position.