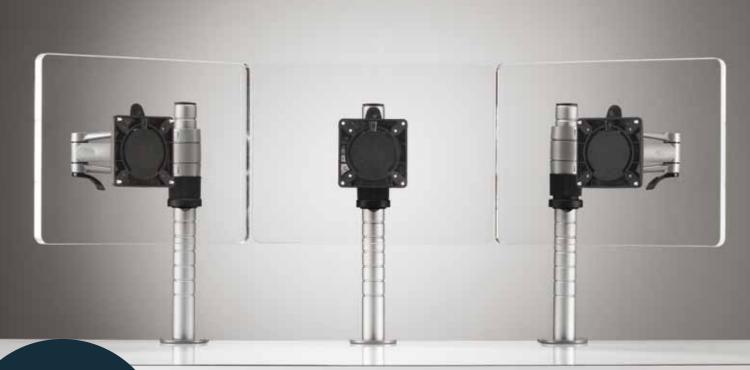

#### Wishbone

Available in three lengths, Wishbone provides a flexible range of options. It can be installed at a range of heights and configurations to create the ideal set-up according to specification.