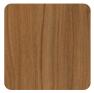

# Birch Plywood (Standard)

Natural

# Birch Plywood Stain Colors (Upcharge)

White Oak Veneer (Upcharge)

Fixed & Movable Base Paint Colors

Black