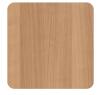

SEAT & BACK: Upholstery

SEAT & BACK PANELS: Birch Plywood (Natural or Stained), Wood Laminates or White Oak Veneer

BASE: Silver or Black

### **TEXTILES:**

- Fabric Camira Era Card, Camira Xtreme Card, Camira X2 Card or Momentum Card
- Coated Fabric Spradling Coated Card

# **Finishes**

# Birch Plywood (Standard)



Natural

# Birch Plywood Stain Colors (Upcharge)









White Oak Veneer (Upcharge)



Fixed & Movable Base Paint Colors





Black

# **Finishes**

# Wood Laminates (Upcharge)



Natural Bardalino Oak



Brown Arizona Oak



White Halifax Oak



Natural Halifax Oak



Tobacco Halifax Oak



Brown Tossini Elm



Natural Tossini Elm



Navarra Ash



Light Lakeland Acacia



Light Sorano Oak



Attic Wood



Cascina Pine



Pasadena Pine



Bramberg Pine



Ellmau Beech



Verona Cherry



Locarno Cherry



Mainau Birch



Mali Wenge



Shorewood



Truffle Brown Davos Oak



Vicenza Oak



Sand Gladstone Oak



Tobacco Gladstone Oak



Grey-Beige Gladstone Oak



Natural Nebraska Oak



White Mountain Larch



Brown Mountain Larch



Anthracite Mountain Larch



White Aland Pine



White Fleetwood



Tobacco Aida Walnut



Natural Dijon Walnut



White Cape Elm



Champagne Hard Maple

# ©2021 Sedia Systems Inc. Printed on FSC certified recycled paper

# **Textiles**

### Camira Era Card > click to view



Era (Grade 2)

## Camira Xtreme Card > click to view



Xtreme (Grade 3)

### Camira X2 Card > click to view



X2 (Grade 3)

## Momentum Color Card > click to view



Infinity (Grade 3)



Marathon (Grade 3)



Millennium (Grade 3)



Odyssey (Grade 3)