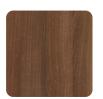

# Birch Plywood (Standard)

Natural

# Birch Plywood Stain Colors (Upcharge)

White Oak Veneer (Upcharge)

Fixed & Movable Base Paint Colors

Black