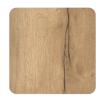

# JumpSeat® Finish Guide



# Finishes & Textiles

SEAT & BACK: Upholstery

SEAT & BACK PANELS: Birch Plywood (Natural or Stained), Wood Laminates or White Oak Veneer

BASE: Silver or Black

### **TEXTILES:**

- Fabric Camira Era Card, Camira Xtreme Card, Camira X2 Card or Momentum Card
- Coated Fabric Spradling Coated Card

# **Finishes**

# Birch Plywood (Standard)



Natural

# Birch Plywood Stain Colors (Upcharge)









White Oak Veneer (Upcharge)



Fixed & Movable Base Paint Colors





Black

# **Finishes**

# Wood Laminates (Upcharge)



Natural Bardalino Oak



Brown Arizona Oak



White Halifax Oak



Natural Halifax Oak



Tobacco Halifax Oak



Brown Tossini Elm



Natural Tossini Elm



Navarra Ash



Light Lakeland Acacia



Light Sorano Oak



Attic Wood



Cascina Pine



Pasadena Pine



Bramberg Pine



Ellmau Beech



Verona Cherry



Locarno Cherry



Mainau Birch



Mali Wenge



Shorewood



Truffle Brown Davos Oak



Vicenza Oak



Sand Gladstone Oak



Tobacco Gladstone Oak



Grey-Beige Gladstone Oak



Natural Nebraska Oak



White Mountain Larch



Brown Mountain Larch



Anthracite Mountain Larch



White Aland Pine



White Fleetwood



Tobacco Aida Walnut



Natural Dijon Walnut



White Cape Elm



Champagne Hard Maple

# ©2021 Sedia Systems Inc. Printed on FSC certified recycled paper

# **Textiles**

### Camira Era Card > click to view



Era (Grade 2)

## Camir