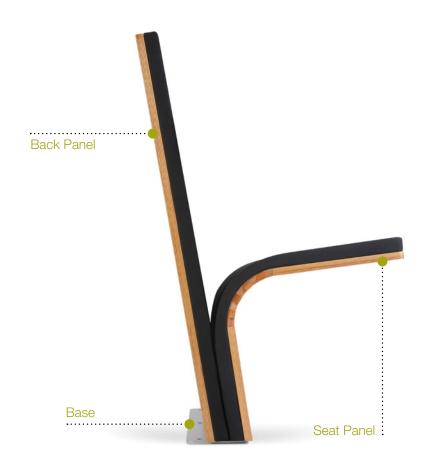

# Finishes & Textiles

SEAT & BACK: Upholstery

SEAT & BACK PANELS: Birch Plywood (Natural or Stained), Wood Laminates or White Oak Veneer

BASE: Silver or Black