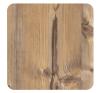

# Birch Plywood Stain Colors (Upcharge)

White Oak Veneer (Upcharge)

Fixed & Movable Base Paint Colors

Black