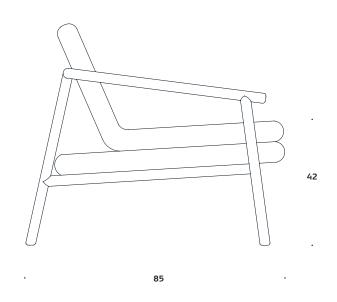

Dimensions defined in centimeters

**Design** Chris Liljenberg Halstrøm

**Materials** High quality moulded foam. Legs in solid soaped oak / solid black stained oak.

**Fabric** Available in all textiles and leather qualities