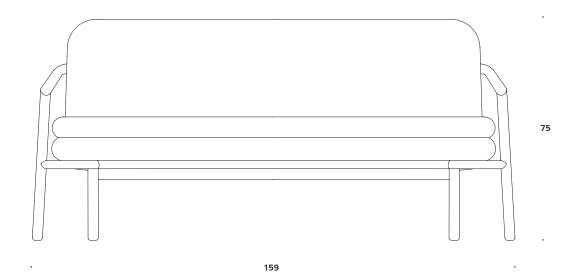

Dimensions defined in centimeters

**Design** Chris Liljenberg Halstrøm

**Materials** High quality moulded foam. Legs in solid soaped oak / solid black stained oak.

**Fabric** Available in all textiles and leather qualities