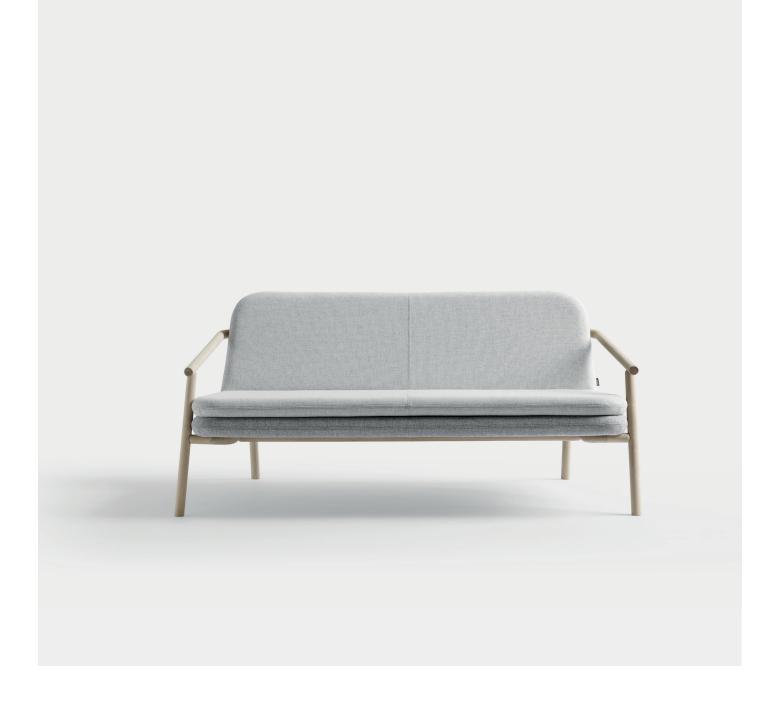

## **For Now Sofa**

The For Now Sofa injects a sense of domestic comfort and expression into the spaces of public activities. The warm and light expression responds to the increasing fusion between home and contract and contributes to the creation of spaces providing calm and contentment. The compact size makes it relevant for a number of various spaces. Frame in solid soaped oak / solid black stained oak. Available in all textiles and leather qualities.

Dimensions defined in centimeters

**Design** Chris Liljenberg Halstrøm

**Materials** High quality moulded foam. Legs in solid soaped oak / solid black stained oak.

**Fabric** Available in all textiles and leather qualities