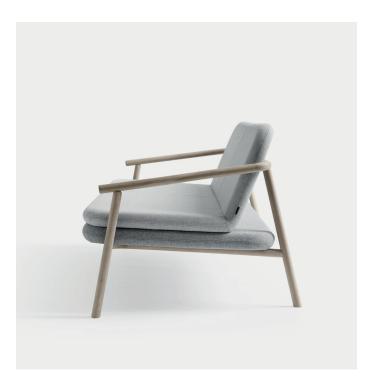

## **For Now Sofa**

The For Now Sofa injects a sense of domestic comfort and expression into the spaces of public activities. The warm and light expression responds to the increasing fusion between home and contract and contributes to the creation of spaces providing calm and contentment. The compact size makes it relevant for a number of various spaces. Frame in solid soaped oak / solid black stained oak. Available in all textiles and leather qualities.

Dimensions defined in centimeters

**Design** Chris Liljenberg Halstrøm

**Materials** High quality moulded foam. Legs in solid soaped oak / solid black stained oak.

**Fabric** Available in all textiles and leather qualities