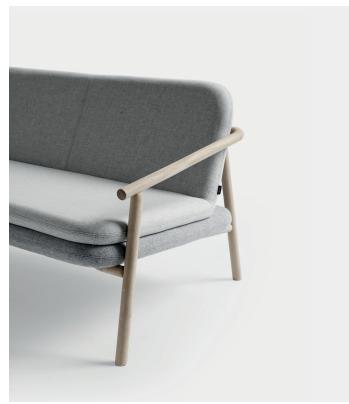

## **For Now Sofa**

The For Now Sofa injects a sense of domestic comfort and expression into the spaces of public activities. The warm and light expression responds to the increasing fusion between home and contract and contributes to the creation of spaces providing calm and contentment. The compact size makes it relevant for a number of various spaces. Frame in solid soaped oak / solid black stained oak. Available in all textiles and leather qualities.

Dimensions defined in centimeters

**Design** Chris Liljenberg Halstrøm

**Materials** High quality moulded foam. Legs in solid soaped oak / solid black stained oak.

**Fabric** Available in all textiles and leather qualities