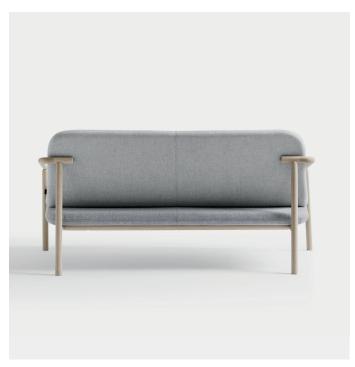

## **For Now Sofa**

The For Now Sofa injects a sense of domestic comfort and expression into the spaces of public activities. The warm and light expression responds to the increasing fusion between home and contract and contributes to the creation of spaces providing calm and contentment. The compact size makes it relevant for a number of various spaces. Frame in solid soaped oak / solid black stained oak. Available in all textiles and leather qualities.

Dimensions defined in centimeters

**Design** Chris Liljenberg Halstrøm

**Materials** High quality moulded foam. Legs in solid soaped oak / solid black stained oak.

**Fabric** Available in all textiles and leather qualities