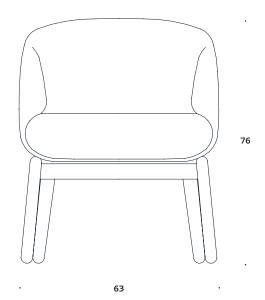

Dimensions defined in centimeters

**Design** Form Us With Love

Materials High quality moulded foam. Legs in solid soaped oak / solid black stained oak

**Fabric** Available in all textiles and leather qualities