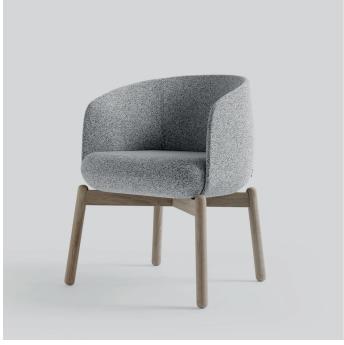

## **Low Nest Chair Wood**

The Low Nest Chair is a compact and comfortable chair with a tight Nordic expression. The chair suits all kinds of modern spaces and provides a subtle yet distinct expression of Nordic quality and design. The chair is part of the Nest series that comprises chairs, sofas and tables in two heights, enabling the creation of dynamic and flexible spaces. Frame in solid soaped oak / solid black stained oak. Available in all textiles and leather qualities.