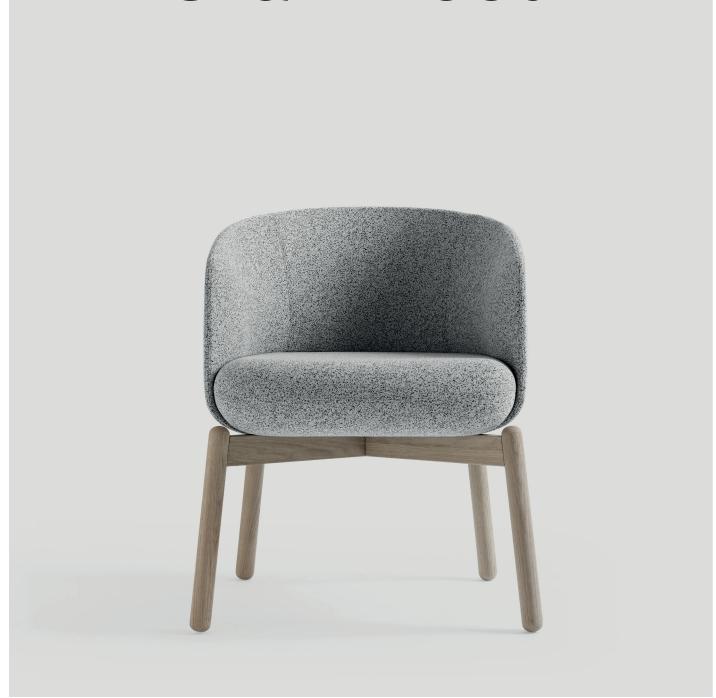

## **Low Nest Chair Wood**

The Low Nest Chair is a compact and comfortable chair with a tight Nordic expression. The chair suits all kinds of modern spaces and provides a subtle yet distinct expression of Nordic quality and design. The chair is part of the Nest series that comprises chairs, sofas and tables in two heights, enabling the creation of dynamic and flexible spaces. Frame in solid soaped oak / solid black stained oak. Available in all textiles and leather qualities.