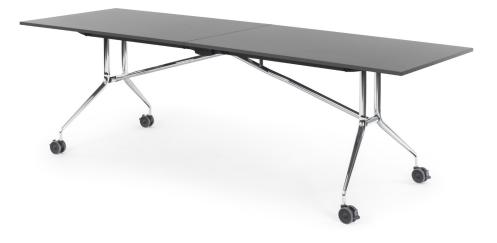

With Flextable every environment - whether it is in education, training, hospitality, meeting or conference - allows for flexibility and maximisation of every users creativity.

Fixed - Working Conference position

The Flextable folding conference table is available in 2 length variations of:

W2000-2600 x D800-1050mm W2800-3200 x D800-1050mm

The frame uses a simple light touch one-person folding mechanism (once underside table top latches are unlocked) for ease of use.

# FLEXTABLE FOLDING WORK TABLE

Small Table FLEX-S-2026 (W2600 x D800mm shown)