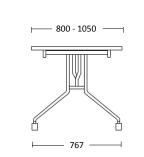

The Flextable folding conference table is available in 2 length variations of:

W2000-2600 x D800-1050mm W2800-3200 x D800-1050mm

The frame uses a simple light touch one-person folding mechanism (once underside table top latches are unlocked) for ease of use.