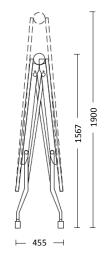

One-person folding mechanism for ease of use

## FLEXTABLE FOLDING WORK TABLE

Folded - Mobile and Storage position

The Flextable folding conference table is available in 2 length variations of:

W2000-2600 x D800-1050mm W2800-3200 x D800-1050mm

The frame uses a simple light touch one-person folding mechanism (once underside table top latches are unlocked) for ease of use.