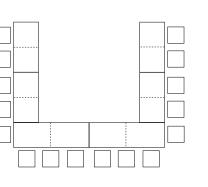

#### Meeting

Configuration using: 4no. W2800 x D800mm (FLEX-L-2832)

Configuration using: 6no. W2000 x D800mm (FLEX-S-2026)

Seminar / Training

Configuration using: 4no. W2000 x D800mm (FLEX-S-2026) 2no. W2800 x D800mm (FLEX-L-2832)

#### Boardroom

Configuration using: 6no. W3200 x D1050mm (FLEX-L-2832)

Configuration using: 6no. W2000 x D800mm (FLEX-S-2026)