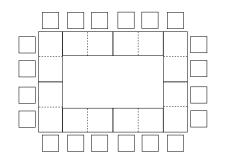

#### Boardroom

Configuration using: 6no. W3200 x D1050mm (FLEX-L-2832)

Configuration using: 6no. W2000 x D800mm (FLEX-S-2026)