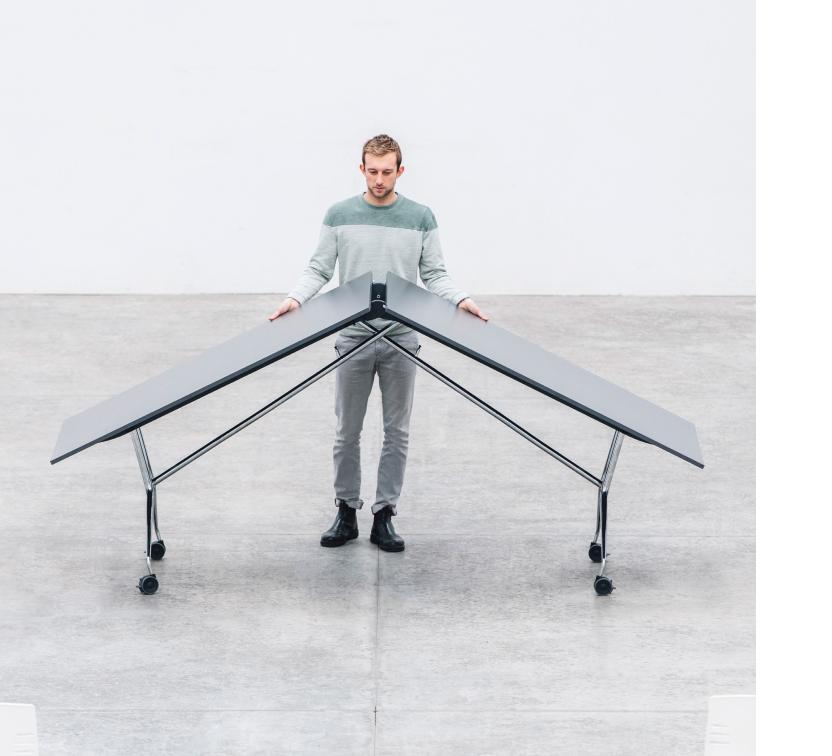

One-person folding mechanism for ease of use

The Flextable folding conference table is available in 2 length variations of:

W2000-2600 x D800-1050mm W2800-3200 x D800-1050mm

The frame uses a simple light touch one-person folding mechanism (once underside table top latches are unlocked) for ease of use.