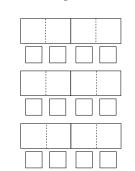

#### Presentation

Configuration using: 8no. W2000 x D800mm (FLEX-S-2026)

Configuration using: 6no. W2000 x D800mm (FLEX-S-2026)