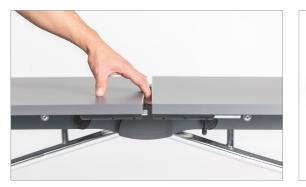

#### Meeting

Configuration using: 1no. W2600 x D800mm (FLEX-S-2026)

Configuration using:

Anti-shock system avoids squeezing fingers when folding tops.