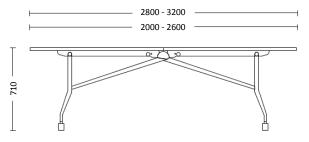

## FLEXTABLE TABLE SPECIFICATIONS

Flextable is a folding conference table that combines the usability of a large scale meeting table with the functionality of a folding table. This flexibility allows the user to create a multi-functional environment out of any meeting or conference room.

The Flextable folding conference table is available in 2 length variations of:

W2000-2600 x D800-1050mm W2800-3200 x D800-1050mm

The frame uses a simple light touch one-person folding mechanism (once underside table top latches are unlocked) for ease of use.