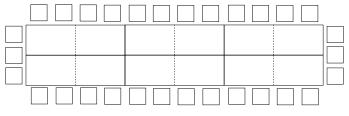

#### Boardroom

Configuration using: 6no. W3200 x D1050mm (FLEX-L-2832)

Configuration using: 6no. W2000 x D800mm (FLEX-S-2026)