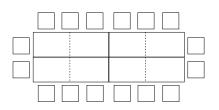

#### Meeting

Configuration using: 1no. W2600 x D800mm (FLEX-S-2026)

Configuration using:

Anti-shock system avoids squeezing fingers when folding tops.