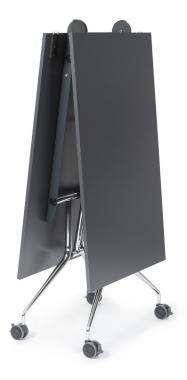

## FLEXTABLE FOLDING WORK TABLE

Folded - Mobile and Storage position

Duo-tone castor with brake

Underside table top latch-lock