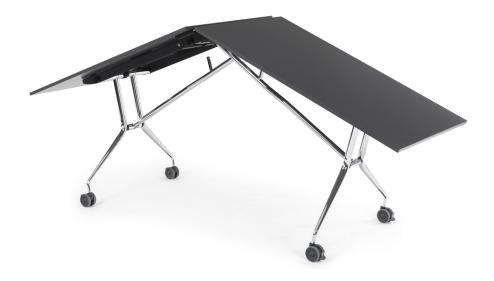

One-person folding mechanism for ease of use

## FLEXTABLE FOLDING WORK TABLE

Folded - Mobile and Storage position

The Flextable folding conference table is available in 2 length variations of:

W2000-2600 x D800-1050mm W2800-3200 x D800-1050mm

The frame uses a simple light touch one-person folding mechanism (once underside table top latches are unlocked) for ease of use.