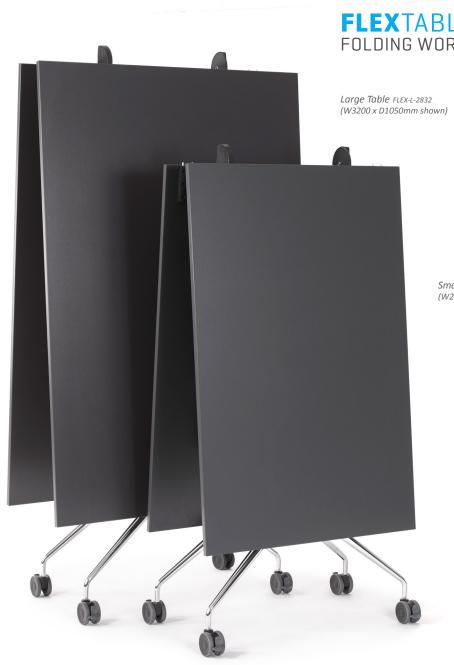

## FLEXTABLE FOLDING WORK TABLE

Folded - Mobile and Storage position

# FLEXTABLE FOLDING WORK TABLE

Small Table FLEX-S-2026 (W2600 x D800mm shown)