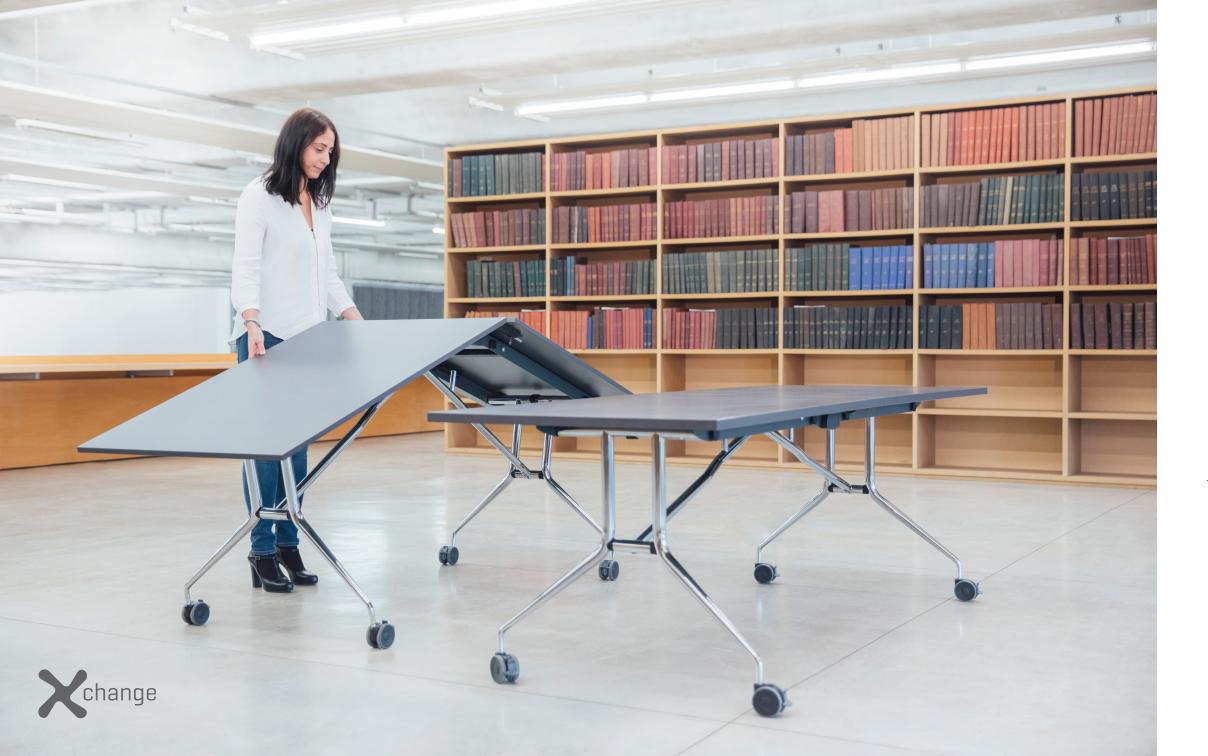

### FLEXTABLE FOLDING WORK TABLE

The Flextable provides you with the perfect starting point for a flexible working environment.

Space-saving in its 'fold-and-store' capabilities yet superbly designed. Only a single person is required to set up and rearrange the mobile folding tables – without any tools or special skills involved. Also, if used within an office environment and partitions are used to divide up rooms, the Flextable can be transformed into a large conference layout in no time.

One-person folding mechanism for ease of use

## FLEXTABLE FOLDING WORK TABLE

Folded - Mobile and Storage position