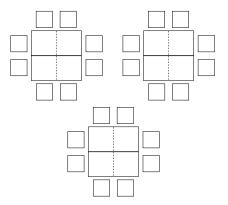

#### Meeting

Configuration using: 4no. W2800 x D800mm (FLEX-L-2832)

Configuration using: 6no. W2000 x D800mm (FLEX-S-2026)

Seminar / Training

Configuration using: 4no. W2000 x D800mm (FLEX-S-2026) 2no. W2800 x D800mm (FLEX-L-2832)