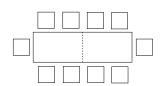

#### Boardroom

Configuration using: 6no. W3200 x D1050mm (FLEX-L-2832)

Configuration using: 6no. W2000 x D800mm (FLEX-S-2026)