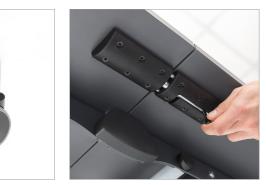

#### Meeting

Configuration using: 1no. W2600 x D800mm (FLEX-S-2026)

Configuration using:

Anti-shock system avoids squeezing fingers when folding tops.

Duo-tone castor with brake

Underside table top latch-lock