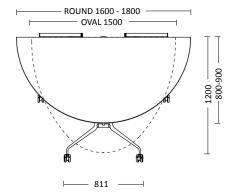

## FLEXTABLE ROUND FOLDING ROUND TABLE

 Frame supports both Round and Oval table tops (divided in 2-parts):

> Round: Dia1600 upto Dia1800mm Oval: L1600 upto L2400 x 1500mm

- Middle drop-down leg offers strutural weight support
- Extremely solid frame with integrated folding mechanism and the closing system permit the user to move the table without effort and to open and close frame simply by lifting or lowering the table tops, with just a move
- Available in Chrome or Black PC finish
- 10 year product warranty