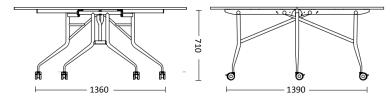

## FLEXTABLE ROUND FOLDING ROUND TABLE

 Frame supports both Round and Oval table tops (divided in 2-parts):

> Round: Dia1600 upto Dia1800mm Oval: L1600 upto L2400 x 1500mm

- Middle drop-down leg offers strutural weight support
- Extremely solid frame with integrated folding mechanism and the closing system permit the user to move the table without effort and to open and close frame simply by lifting or lowering the table tops, with just a move
- Available in Chrome or Black PC finish
- 10 year product warranty

Frame: Black Powder Coat

Anti-shock system avoids trapping fingers when folding