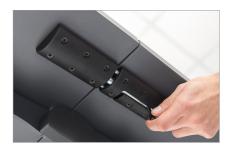

Frame: Black Powder Coat

Anti-shock system avoids trapping fingers when folding