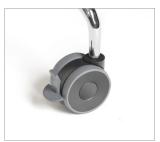

## FLEXTABLE ROUND FOLDING ROUND TABLE





## **Table Specifications**















Duo-tone Castor with Brake

## FLEXTABLE ROUND FOLDING ROUND TABLE

 Frame supports both Round and Oval table tops (divided in 2-parts):

> Round: Dia1600 upto Dia1800mm Oval: L1600 upto L2400 x 1500mm

- Middle drop-down leg offers strutural weight support
- Extremely solid frame with integrated folding mechanism and the closing system permit the user to move the table without effort and to open and close frame simply by lifting or lowering the table tops, with just a move
- Available in Chrome or Black PC finish
- 10 year product warranty







Frame: Black Powder Coat



Anti-shock system avoids trapping fingers when folding