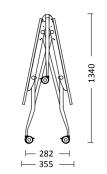

## FLEXTABLE ROUND FOLDING ROUND TABLE

 Frame supports both Round and Oval table tops (divided in 2-parts):

> Round: Dia1600 upto Dia1800mm Oval: L1600 upto L2400 x 1500mm

- Middle drop-down leg offers strutural weight support
- Extremely solid frame with integrated folding mechanism and the closing system permit the user to move the table without effort and to open and close frame simply by lifting or lowering the table tops, with just a move
- Available in Chrome or Black PC finish
- 10 year product warranty

Frame: Black Powder Coat

Anti-shock system avoids trapping fingers when folding