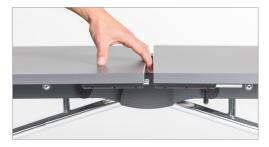

## FLEXTABLE ROUND FOLDING ROUND TABLE

 Frame supports both Round and Oval table tops (divided in 2-parts):

> Round: Dia1600 upto Dia1800mm Oval: L1600 upto L2400 x 1500mm

- Middle drop-down leg offers strutural weight support
- Extremely solid frame with integrated folding mechanism and the closing system permit the user to move the table without effort and to open and close frame simply by lifting or lowering the table tops, with just a move
- Available in Chrome or Black PC finish
- 10 year product warranty