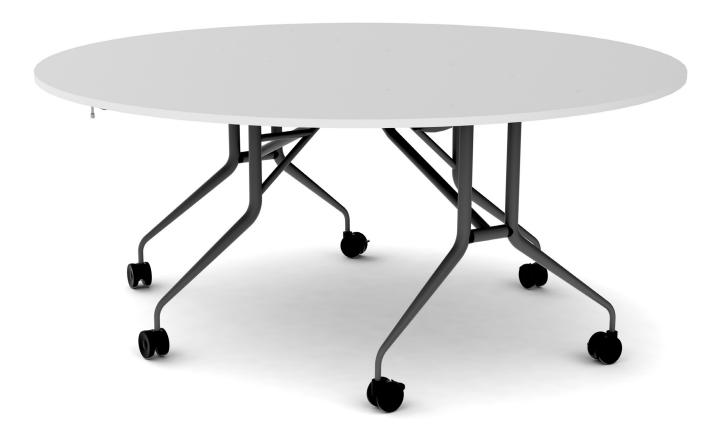

## FLEXTABLE ROUND FOLDING ROUND TABLE

## FLEXTABLE ROUND FOLDING ROUND TABLE

 Frame supports both Round and Oval table tops (divided in 2-parts):

> Round: Dia1600 upto Dia1800mm Oval: L1600 upto L2400 x 1500mm

- Middle drop-down leg offers strutural weight support
- Extremely solid frame with integrated folding mechanism and the closing system permit the user to move the table without effort and to open and close frame simply by lifting or lowering the table tops, with just a move
- Available in Chrome or Black PC finish
- 10 year product warranty