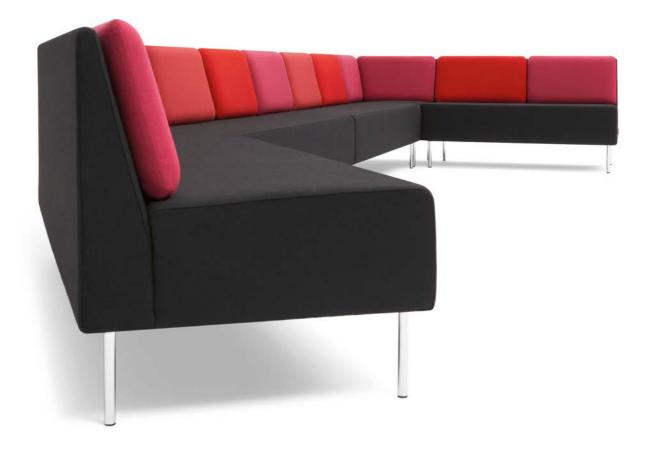

## **PRODUCT INFORMATION**

Playback is a module sofa that combines playfulness and tight elements. Playback is characterized by the opportunity to choose different fabrics and colours for the frame and cushions. Furthermore, each individual can give the sofa its own character by changing the movable cushions in the back.

"I wanted to create a piece of furniture that gave the architect and the interior designer complete freedom to compose and adapt it to their own wishes. Despite the tight lines and the rather strict linear form the variation and the rounded cushions gives the sofa its soft, playful and comfortable character", says Eero Koivisto.