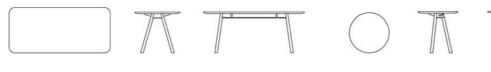

#### **PRODUCT INFORMATION**

Kali table is designed by the world-known Jasper Morrison and is made out of massive wood, just like its predecessor Kali chair. Despite the massive table top the table express elegance and with three different sizes the table fits in to all different environments and meeting places.

#### **TECHNICAL INFORMATION**

Frame and table top in white pigmented massive ash. The table is available in three different sizes.

KALI

H 720, W 1800, D 800

H 720, Ø 700