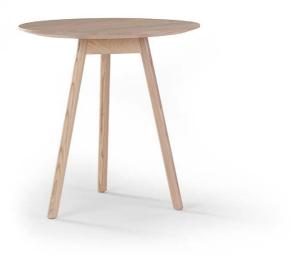

# OFFECCT

**KALI** Table By Jasper Morrison

#### **PRODUCT INFORMATION**

Kali table is designed by the world-known Jasper Morrison and is made out of massive wood, just like its predecessor Kali chair. Despite the massive table top the table express elegance and with three different sizes the table fits in to all different environments and meeting places.

#### **TECHNICAL INFORMATION**

Frame and table top in white pigmented massive ash. The table is available in three different sizes.