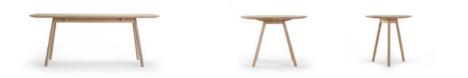

#### **PRODUCT INFORMATION**

Kali table is designed by the world-known Jasper Morrison and is made out of massive wood, just like its predecessor Kali chair. Despite the massive table top the table express elegance and with three different sizes the table fits in to all different environments and meeting places.

#### **TECHNICAL INFORMATION**

Frame and table top in white pigmented massive ash. The table is available in three different sizes.

KALI

H 720, W 1800, D 800

H 720, Ø 700