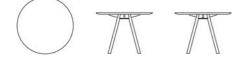

#### **PRODUCT INFORMATION**

Kali table is designed by the world-known Jasper Morrison and is made out of massive wood, just like its predecessor Kali chair. Despite the massive table top the table express elegance and with three different sizes the table fits in to all different environments and meeting places.

#### **TECHNICAL INFORMATION**

Frame and table top in white pigmented massive ash. The table is available in three different sizes.

KALI

H 720, W 1800, D 800

H 720, Ø 700