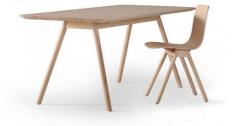

# OFFECCT

**KALI** Table By Jasper Morrison

#### **PRODUCT INFORMATION**

Kali table is designed by the world-known Jasper Morrison and is made out of massive wood, just like its predecessor Kali chair. Despite the massive table top the table express elegance and with three different sizes the table fits in to all different environments and meeting places.

"The table goes with last year's chair from Offecct. It's a simple, straightforward idea based on wood and genuine, honest handcraft, designed to enable local production in Tanzania eventually. It's somewhat pedagogical in its shape, hopefully without being too ordinary." /Jasper Morrison