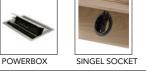

### ACCESSORIES

Power source in different variations as accessorie for the two largest tables. Powerbox 300 x 150 mm with four sockets, 2 x 220V, 2 x RJ-45 (Ethernet) for table 1800 x 800 mm. One or two single sockets for table 1800 x 800 mm and Ø1000 mm.