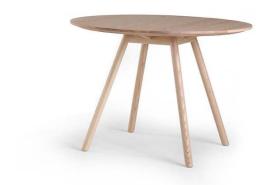

# OFFECCT

**KALI** Table By Jasper Morrison

#### **PRODUCT INFORMATION**

Kali table is designed by the world-known Jasper Morrison and is made out of massive wood, just like its predecessor Kali chair. Despite the massive table top the table express elegance and with three different sizes the table fits in to all different environments and meeting places.

#### **TECHNICAL INFORMATION**

Frame and table top in white pigmented massive ash. The table is available in three different sizes.