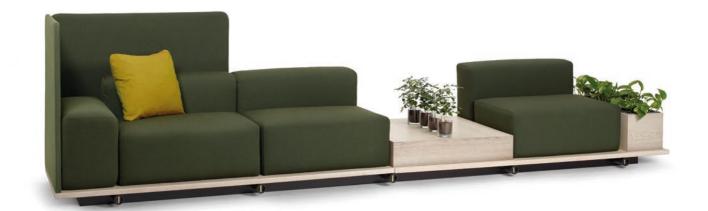

### PRODUCT INFORMATION

No matter if you are in a meeting room or a living room, there is no need for the environment to suit only one type of activity. Today's technology has made that possible. We wanted to create a sofa that gives you the feeling of being virtually anywhere, a center of comfort, with all the appliances you might need for work, informal meetings and some casual time. Offecct's sofa system Meet is designed solely for this purpose. Its soft seating which rests on a sturdy platform is the result of the first collaboration between the Milan based design studio Fattorini+Rizzini+Partners and Offecct.

### O<sub>2</sub>asis sustainability

O<sub>2</sub>asis is an assortment of design products which together with greenery and plants improves interiors. To maintain the high quality and sustainability and to keep the best surface a flower pot is always to be used inside the products.

### **TECHNICAL INFORMATION**

Wooden frame with cold foam wrapped in flame proof fibre. Fixed upholstery in fabric or leather. Standard leather Elmo Nordic. Platform, table and flower pot in white pigmented ash veneer. Fully upholstered corner divider, available in right and left versions. Base in black stained MDF. Available in right and left versions.