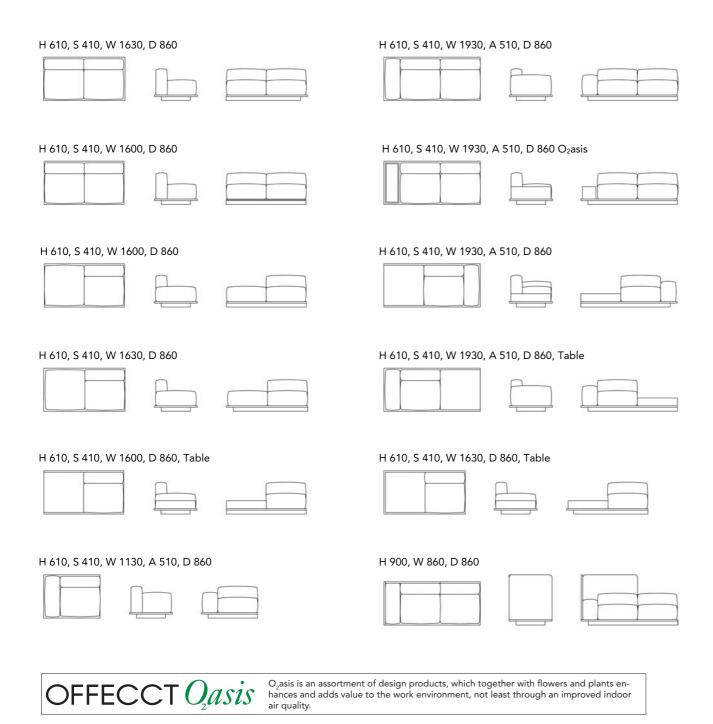

### **TECHNICAL INFORMATION**

Wooden frame with cold foam wrapped in flame proof fibre. Fixed upholstery in fabric or leather. Standard leather Elmo Nordic. Platform, table and flower pot in white pigmented ash veneer. Fully upholstered corner divider, available in right and left versions. Base in black stained MDF. Available in right and left versions.