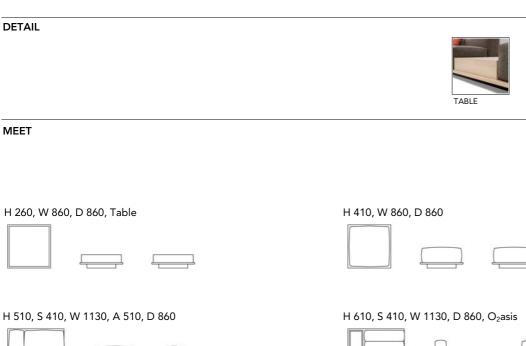

### **TECHNICAL INFORMATION**

Wooden frame with cold foam wrapped in flame proof fibre. Fixed upholstery in fabric or leather. Standard leather Elmo Nordic. Platform, table and flower pot in white pigmented ash veneer. Fully upholstered corner divider, available in right and left versions. Base in black stained MDF. Available in right and left versions.