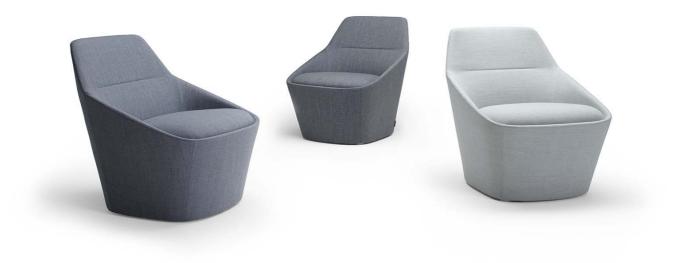

## OFFECCT

**EZY LARGE** Easy chair By Christophe Pillet

### PRODUCT INFORMATION

In 2014 Christophe Pillet and Offecct launched the comfortable and timeless collection Ezy. Originally designed for the famous Pullman Paris Eiffel Tour Hotel, the collection is now supplemented with a new easy chair.

The successful series is now extended with a new model, a larger, inviting easy chair. The easy chair is available with or without a returnable base.