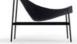

#### PRODUCT INFORMATION

Montparnasse is an easy chair designed by the French designer Christophe Pillet. Pillet got inspired by, amongst other products, ordinary camping gear and has then added elegance and quality - which has created Montparnasse.

# **TECHNICAL INFORMATION**

Frame in black lacquer. Hanging seat in supportive weave and cold foam. Upholstered in fabric or leather with four fixings. Standard leather Elmo Soft.

OFFECCT SELECTED PATTERNS™