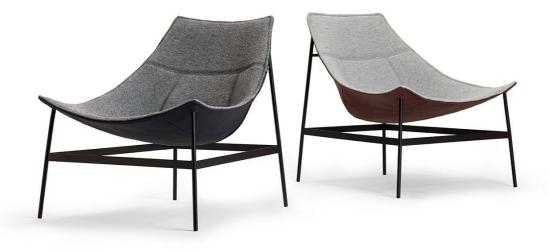

#### PRODUCT INFORMATION

Montparnasse is an easy chair designed by the French designer Christophe Pillet. Pillet got inspired by, amongst other products, ordinary camping gear and has then added elegance and quality - which has created Montparnasse.

"I have always been interested in Offecct's philosophy and method. They are into developing alternative solutions and finding new paths instead of just following trends. This easy chair is designed with the ambition of using less material. Traditionally, easy chairs, like other furniture, are based on the idea of quantity, which is not at all updated to our contemporary time. It's unbelievable, a shame, that quality and status is still valued in terms of size and quantity in cars, sofas, bathrooms etcetera. We developed this chair with a high-tech textile mounted on a mechanical construction, making the easy chair light, while using minimal amounts of material. It's inspired by camping gear and military furniture. The exciting challenge has been to apply the cleverness and economical thinking of camping gear, but with the comfort and finish of high-end domestic furniture. It is about providing people with space, being light and transparent in the contemporary environment." /Christophe Pillet

# **TECHNICAL INFORMATION**

Frame in black lacquer. Hanging seat in supportive weave and cold foam. Upholstered in fabric or leather with four fixings. Standard leather Elmo Soft.

OFFECCT SELECTED PATTERNS™