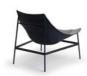

#### PRODUCT INFORMATION

Montparnasse is an easy chair designed by the French designer Christophe Pillet. Pillet got inspired by, amongst other products, ordinary camping gear and has then added elegance and quality - which has created Montparnasse.

# **TECHNICAL INFORMATION**

Frame in black lacquer. Hanging seat in supportive weave and cold foam. Upholstered in fabric or leather with four fixings. Standard leather Elmo Soft.

OFFECCT SELECTED PATTERNS™