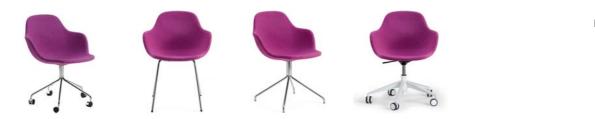

#### **TECHNICAL INFORMATION**

Frame in laminated wood with cold foam. Upholstered in fabric or leather, Standard leather Elmo Soft, piquet on the inside and standard on the outside. Legs, swivel frame or swivel frame with five castors in chrome alternative tiltable frame with adjustable height in white texture lacquer with white castors.

# OPTIONAL

Legs or swivel in silver, black or white lacquer, alternative in OFFECCT Flexicolour, unavailable for adjustable frame. OFFECCT Selected Patterns<sup>™</sup> Stitches are available in six different designs: Bow, Brick, Hex, Languett, Parallel and Zig. The seams are available in 12 colours: Beige, black, brown, dark blue, dark green, dark grey, grey, neon green, neon orange, orange, red and white. If not specified, anthracite will be used as standard. Sound absorbing felt glides.