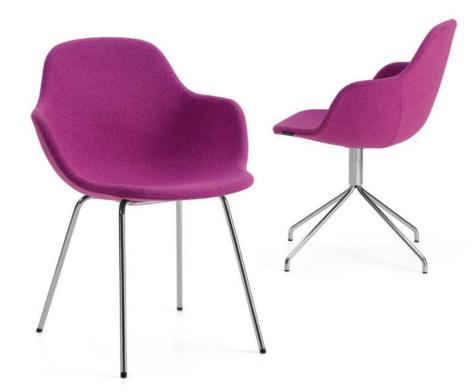

## PRODUCT INFORMATION

The chair Palma Meeting is designed by Khodi Feiz. Palma Meeting is a development of the Palma lounge chair. Palma Meeting is a graceful, playful chair, developed with both the conference room and the home environment in mind. Palma Meeting is inspired by the cupped palm of a hand, symbolically cradling the body that sits in it. The chair's elegant form is captured in the seat, backrest and armrests as a single graceful movement. With its frame of molded birch veneer and seamless upholstery, Palma features an extremely elegant design. Above all, Khodi Feiz and Offecct have endeavored to develop a chair with a long lifespan. It must be able to withstand wear and remain appealing to the eye. The chair is clearly informal. Feiz would like to see it used in the home as well as in a professional conference room.

"Palma is a chair to investigate and enjoy. When a child crawls up into the chair, it's entirely different from when an adult gets into it. Children throw their feet up and cling to it in a way we adults do not", says designer Khodi Feiz.