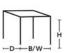

### **DETAIL**

The table is height adjustable from 550 mm - 720 mm.

TOOL

H 550/720, W 390, D 540