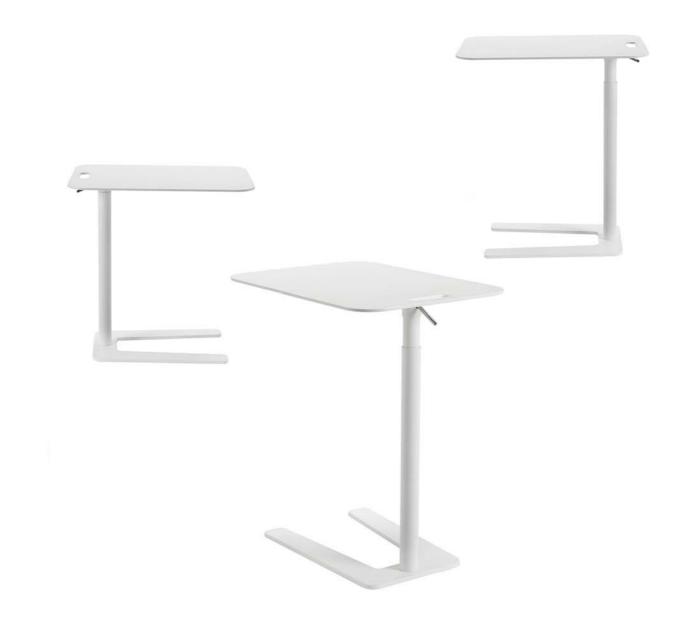

#### PRODUCT INFORMATION

Tool is a versatile table for the digital age in which people have been freed from their work desks, a table that can easily connect to any type of furniture or person no matter the situation.

### **DETAIL**

The table is height adjustable from 550 mm - 720 mm.

TOOL

H 550/720, W 390, D 540