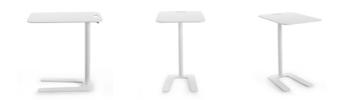

### **DETAIL**

The table is height adjustable from 550 mm - 720 mm.

TOOL

H 550/720, W 390, D 540