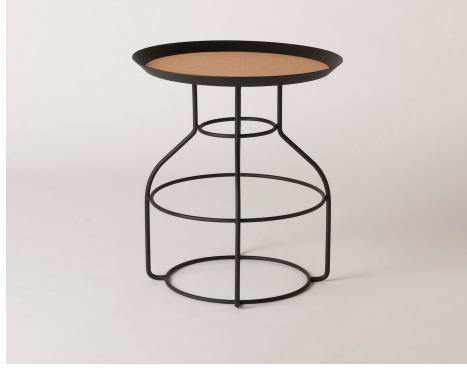

## Doweljones

247 Queens Parade Fitzroy North Melboure VIC, 3068

sales@doweljones.com www.doweljones.com

Shown: Matte Black w/ Cork

Year of Design 2016

Description Side Table

Materials Spun steel, steel wire Cork

Dimensions 484 X 435 X 435mm Packaging 500 x 500 x 500mm

Product Weight Approx. 3kg

Warranty 2 year structural

Notes This product does not stack

Designed and manufactured in Australia, Bradley Hooper is a range of simple stools, coffee tables and side tables. The Bradley Hooper side table features a spun metal dish, complimented by a cork insert. Concentric rings in the Bradley Hooper side table hold bent wire forms to create a bottle like shape. Bradley Hooper side table is available in a range of finishes.