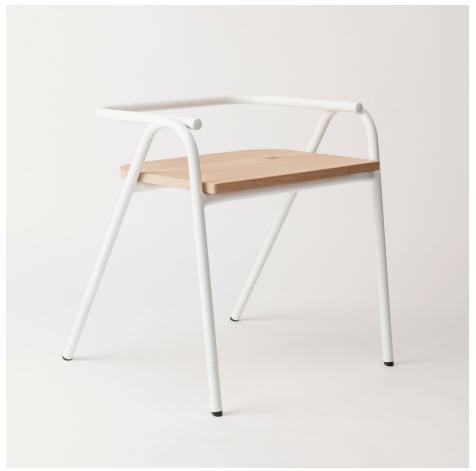

## **Doweljones**

247 Queens Parade Fitzroy North Melboure VIC, 3068

sales@doweljones.com www.doweljones.com

Shown: American White Oak w/ Satin White frame

Half Hurdle Chair

Year of Design

2015

Description

Stool/ Chair

Materials

Powder coated steel American White Oak

Dimensions

525 X 520 X 565mm

Packaging

530 x 530 x 830mm (2 per box)

**Product Weight** 

Approx. 3kg

Warranty

2 year structural

Notes

Recommended stacking 2 chairs

Half chair half stool, the Half Hurdle chair was designed as a simple stackable chair for all occasions. With variations including a solid American oak seat or a simple ply seat, the Half Hurdle chair is made up of 2 simple tube components almost disconnected from eachother, forming the backrest and legs. We worked with some of Melbourne's best metal fabricators to create a cost-effective whilst also classic chair.