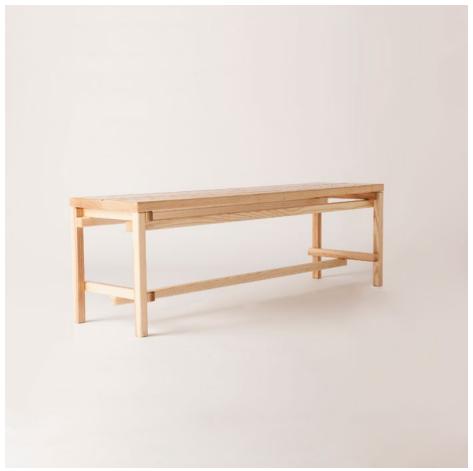

## Doweljones

247 Queens Parade Fitzroy North Melboure VIC, 3068

sales@doweljones.com www.doweljones.com

Shown: American Ash

Tim Ber (Bench) Year of Design

2016

Description

Bench

**Materials** 

American Ash/ Walnut

**Dimensions** 

525 x 520 x 1400mm

**Product Weight** Approx. 5kg

Warranty

2 year structural

Dowel Jones first solid timber collection, Tim Ber is made in Geelong, Australia. Tim Ber was designed with simple principles and aesthetic with no joins visible. The bench is made up of only a few elements, spanning 1.4 metres wide allowing for 3 people to comfortably sit, with the potential to customise stain, finish and size. Tim Ber is produced with several universal elements to allow for production efficiencies.