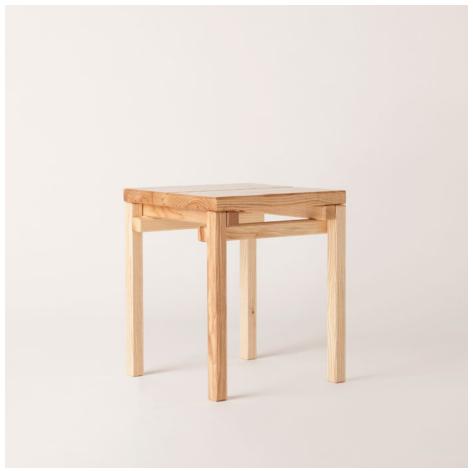

## **Doweljones**

247 Queens Parade Fitzroy North Melboure VIC, 3068

sales@doweljones.com www.doweljones.com

Shown: American Ash

Tim Ber (Stool)

Year of Design

2016

Description

Stool

Materials

American Ash/ Walnut

Dimensions

380 x 380 x 450mm

Packaging

500 x 500 x 500mm

**Product Weight** 

Approx. 2kg

Warranty

2 year structural

Notes

Recommended stacking 4 stools

Dowel Jones first solid timber collection, Tim Ber is made in Geelong, Australia. Tim Ber was designed with simple principles and aesthetic with no joins visible. The stool is made up of only a few elements, with the potential to customise stain and finish. Tim Ber is produced with several universal elements to allow for production efficiencies.