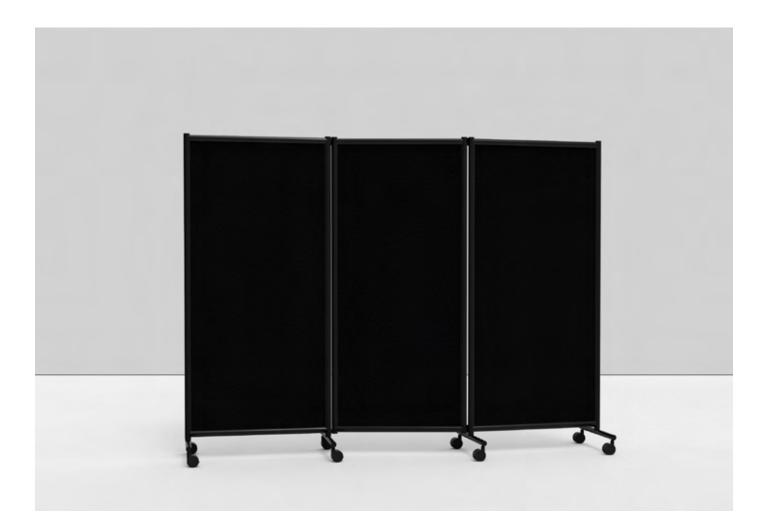

Three-panel mobile screen with a black or white frame. The fibreboard panels are covered in fabric, ideal for pinning papers to. Available as a triple or a single screen.

Design Christian Halleröd

3 colours, textile Frame, Black/White Triple or single

| Article number | Name                         | Size w x h mm |
|----------------|------------------------------|---------------|
| 95501S-B       | ONE Screen single, black     | 770 x 1705    |
| 95501S-DG      | ONE Screen single, dark grey | 770 x 1705    |
| 95501S-G       | ONE Screen single, grey      | 770 x 1705    |
| 95503S-B       | ONE Screen triple, black     | 2280 x 1705   |
| 95503S-DG      | ONE Screen triple, dark grey | 2280 x 1705   |
| 95503S-G       | ONE Screen triple, grey      | 2280 x 1705   |

Black