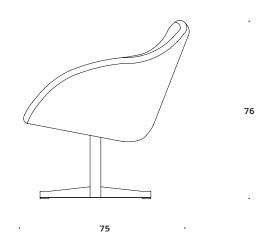

## +Halle®

Dimensions defined in centimeters

**Design** busk+hertzog

Materials High quality moulded foam. Base in brushed stainless steel. Return swivel

**Fabric** Available in a range of various fabrics and leather types