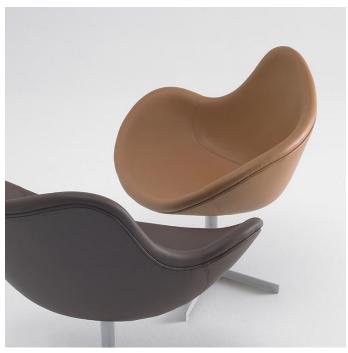

### **K2 Swivel**

K2 is a classic modern lounge chair. The asymmetric design shape offers a very strong visual identity and offers a high degree of functionality. The design allows various seating positions for increased comfort - in perfect harmony with the contemporary use of lounge furniture. K2's captivation is the same from all angles and it is therefore very suitable as a freestanding chair. The base is in brushed stainless. Optional swivel or sled base.

## +Halle®

Dimensions defined in centimeters

**Design** busk+hertzog

Materials High quality moulded foam. Base in brushed stainless steel. Return swivel

**Fabric** Available in a range of various fabrics and leather types