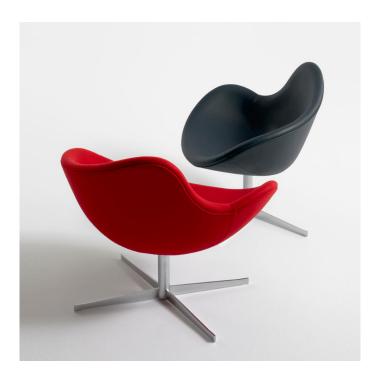

### **K2 Swivel**

K2 is a classic modern lounge chair. The asymmetric design shape offers a very strong visual identity and offers a high degree of functionality. The design allows various seating positions for increased comfort - in perfect harmony with the contemporary use of lounge furniture. K2's captivation is the same from all angles and it is therefore very suitable as a freestanding chair. The base is in brushed stainless. Optional swivel or sled base.

## +Halle®

Dimensions defined in centimeters

**Design** busk+hertzog

Materials High quality moulded foam. Base in brushed stainless steel. Return swivel

**Fabric** Available in a range of various fabrics and leather types