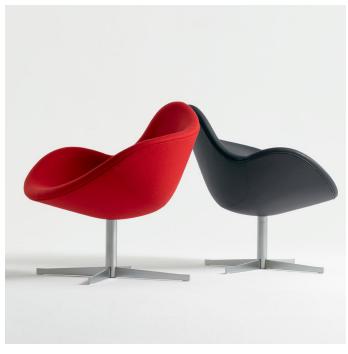

### **K2 Swivel**

K2 is a classic modern lounge chair. The asymmetric design shape offers a very strong visual identity and offers a high degree of functionality. The design allows various seating positions for increased comfort - in perfect harmony with the contemporary use of lounge furniture. K2's captivation is the same from all angles and it is therefore very suitable as a freestanding chair. The base is in brushed stainless. Optional swivel or sled base.

## +Halle®

Dimensions defined in centimeters

**Design** busk+hertzog

Materials High quality moulded foam. Base in brushed stainless steel. Return swivel

**Fabric** Available in a range of various fabrics and leather types