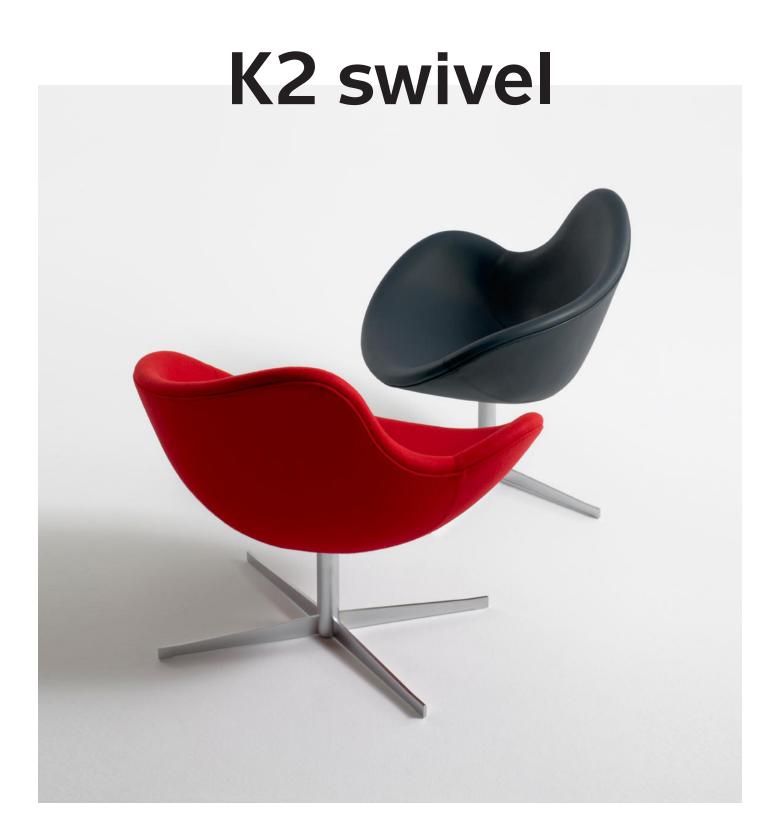

### **K2 Swivel**

K2 is a classic modern lounge chair. The asymmetric design shape offers a very strong visual identity and offers a high degree of functionality. The design allows various seating positions for increased comfort - in perfect harmony with the contemporary use of lounge furniture. K2's captivation is the same from all angles and it is therefore very suitable as a freestanding chair. The base is in brushed stainless. Optional swivel or sled base.

## +Halle®

Dimensions defined in centimeters

**Design** busk+hertzog

Materials High quality moulded foam. Base in brushed stainless steel. Return swivel

**Fabric** Available in a range of various fabrics and leather types