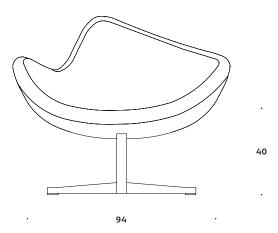

## +Halle®

Dimensions defined in centimeters

**Design** busk+hertzog

Materials High quality moulded foam. Base in brushed stainless steel. Return swivel

**Fabric** Available in a range of various fabrics and leather types