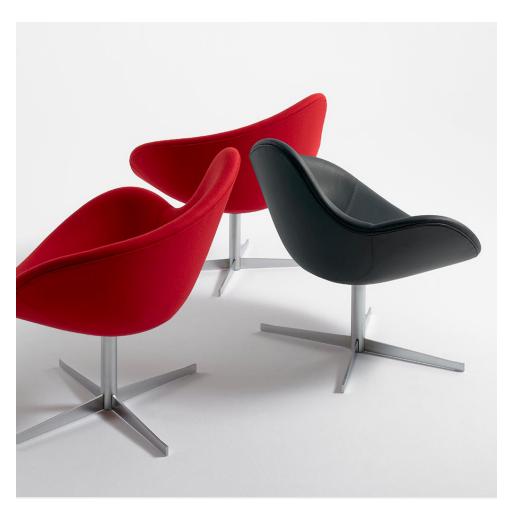

### **K2 Swivel**

K2 is a classic modern lounge chair. The asymmetric design shape offers a very strong visual identity and offers a high degree of functionality. The design allows various seating positions for increased comfort - in perfect harmony with the contemporary use of lounge furniture. K2's captivation is the same from all angles and it is therefore very suitable as a freestanding chair. The base is in brushed stainless. Optional swivel or sled base.