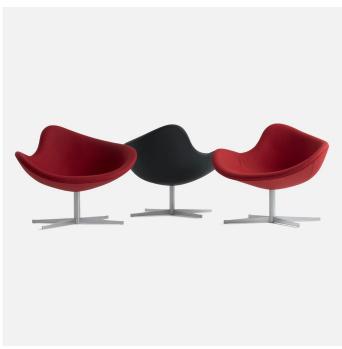

### **K2 Swivel**

K2 is a classic modern lounge chair. The asymmetric design shape offers a very strong visual identity and offers a high degree of functionality. The design allows various seating positions for increased comfort - in perfect harmony with the contemporary use of lounge furniture. K2's captivation is the same from all angles and it is therefore very suitable as a freestanding chair. The base is in brushed stainless. Optional swivel or sled base.