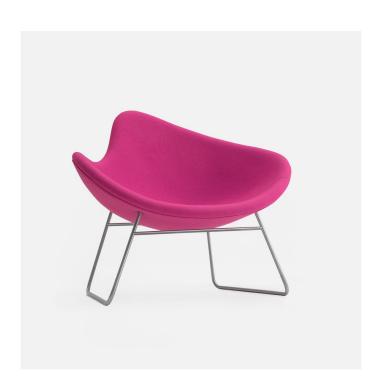

## **K2**

K2 is a classic modern lounge chair. Inspired by the K2 mountain, the design offers a very strong visual identity and a high degree of functionality. The design allows various seating positions for increased comfort - in perfect harmony with the contemporary use of lounge furniture. K2's captivation is the same from all angles and it is therefore very suitable as a freestanding chair.