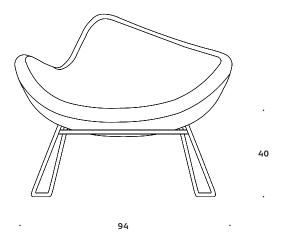

Dimensions defined in centimeters

**Design** busk+hertzog

MaterialsHigh quality moulded foam. Base in satin chromeFabricAvailable in a range of various fabrics and leather types