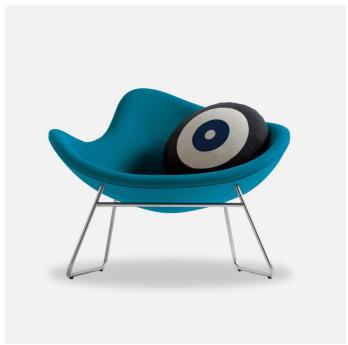

## **K2**

K2 is a classic modern lounge chair. Inspired by the K2 mountain, the design offers a very strong visual identity and a high degree of functionality. The design allows various seating positions for increased comfort - in perfect harmony with the contemporary use of lounge furniture. K2's captivation is the same from all angles and it is therefore very suitable as a freestanding chair.