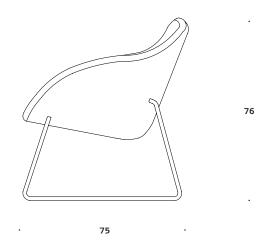

Dimensions defined in centimeters

**Design** busk+hertzog

MaterialsHigh quality moulded foam. Base in satin chromeFabricAvailable in a range of various fabrics and leather types