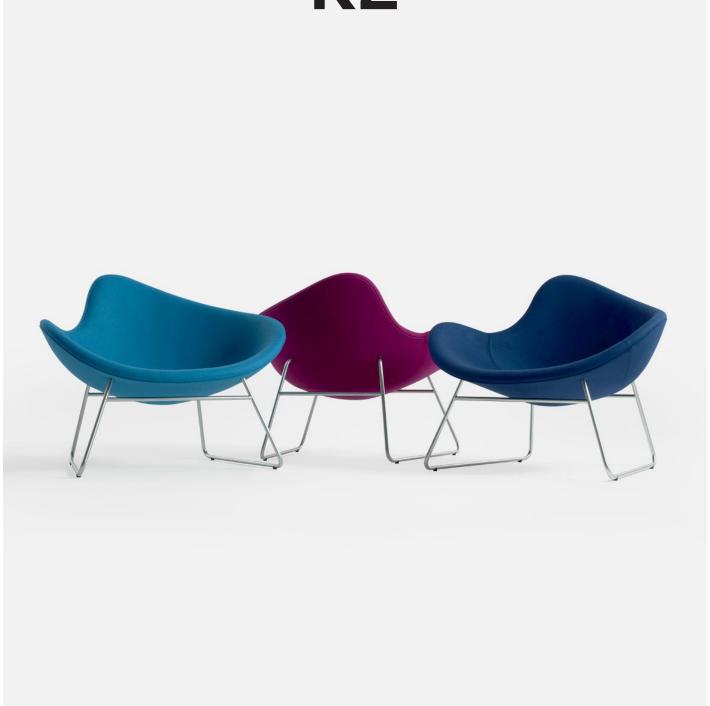

## **K2**

K2 is a classic modern lounge chair. Inspired by the K2 mountain, the design offers a very strong visual identity and a high degree of functionality. The design allows various seating positions for increased comfort - in perfect harmony with the contemporary use of lounge furniture. K2's captivation is the same from all angles and it is therefore very suitable as a freestanding chair.

Dimensions defined in centimeters

**Design** busk+hertzog

MaterialsHigh quality moulded foam. Base in satin chromeFabricAvailable in a range of various fabrics and leather types