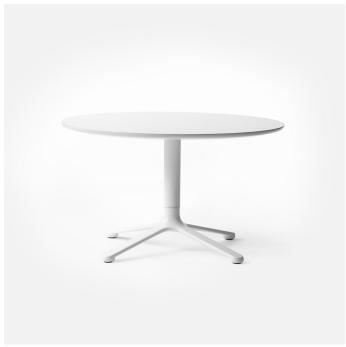

# **Scoop Table**

The Scoop Table is a simple, round side table that perfectly accommodates the Scoop chairs and other contemporary pieces of furniture. The base is available in polished aluminum, or black or white powder coated aluminum. The Scoop Table is available in two differing heights and functions as a light and modern addition to the interior decoration.