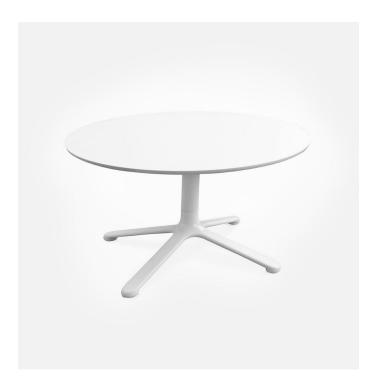

# **Scoop Table**

The Scoop Table is a simple, round side table that perfectly accommodates the Scoop chairs and other contemporary pieces of furniture. The base is available in polished aluminum, or black or white powder coated aluminum. The Scoop Table is available in two differing heights and functions as a light and modern addition to the interior decoration.