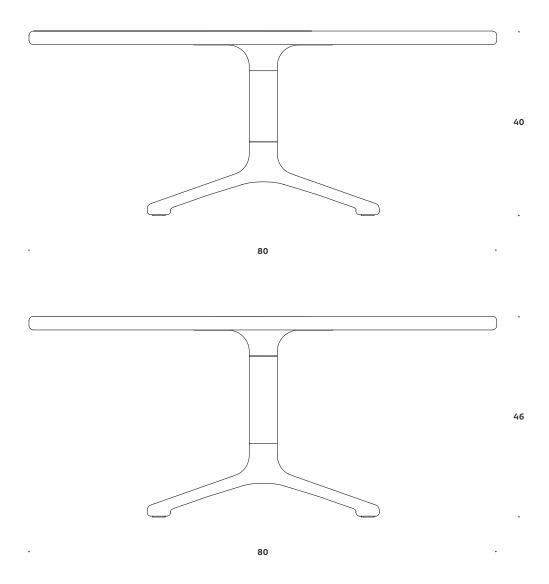

Dimensions defined in centimeters

Design Materials Designed by KiBiSi

Base in black / white powder coated aluminum. Table top in white laminate