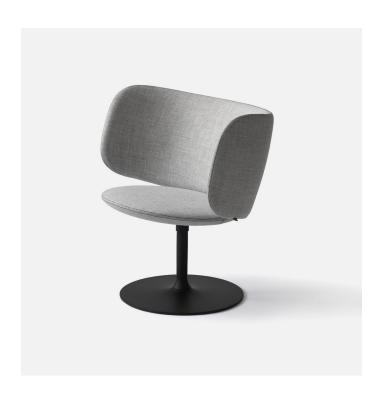

## Stella

Stella is spacious and comfortable lounge chair - ideal for both relaxation and communication in public spaces. The expression is tight and light without compromising the degree of comfort. The wide back, which also functions as an armrest, is attached to the seat only at a single point, which gives an impression of an almost floating back. This detail also leaves an increasing space on the sides between seat and back, which offers the user multiple seating positions. Stella is a chair that functions well for extended as well as short stays and pauses in a hectic everyday life.