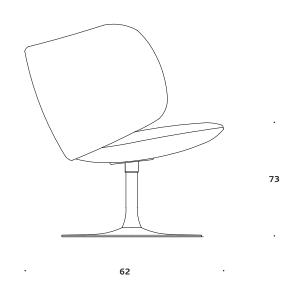

## Stella

Stella is spacious and comfortable lounge chair - ideal for both relaxation and communication in public spaces. The expression is tight and light without compromising the degree of comfort. The wide back, which also functions as an armrest, is attached to the seat only at a single point, which gives an impression of an almost floating back. This detail also leaves an increasing space on the sides between seat and back, which offers the user multiple seating positions. Stella is a chair that functions well for extended as well as short stays and pauses in a hectic everyday life.

Dimensions defined in centimeters

**Design** busk+hertzog

Materials High quality moulded foam. Base in black powder coated aluminum. Return swivel

**Fabric** Available in all fabrics and leather types

Dimensions defined in centimeters