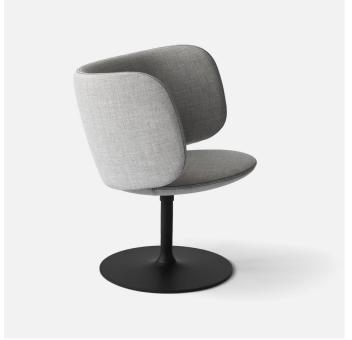

## Stella

Stella is spacious and comfortable lounge chair - ideal for both relaxation and communication in public spaces. The expression is tight and light without compromising the degree of comfort. The wide back, which also functions as an armrest, is attached to the seat only at a single point, which gives an impression of an almost floating back. This detail also leaves an increasing space on the sides between seat and back, which offers the user multiple seating positions. Stella is a chair that functions well for extended as well as short stays and pauses in a hectic everyday life.