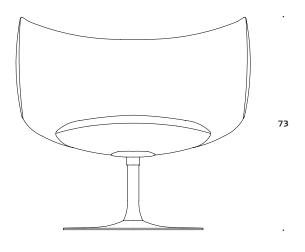

## Stella

Stella is spacious and comfortable lounge chair - ideal for both relaxation and communication in public spaces. The expression is tight and light without compromising the degree of comfort. The wide back, which also functions as an armrest, is attached to the seat only at a single point, which gives an impression of an almost floating back. This detail also leaves an increasing space on the sides between seat and back, which offers the user multiple seating positions. Stella is a chair that functions well for extended as well as short stays and pauses in a hectic everyday life.

Dimensions defined in centimeters

**Design** busk+hertzog

Materials High quality moulded foam. Base in black powder coated aluminum. Return swivel

**Fabric** Available in all fabrics and leather types

Dimensions defined in centimeters