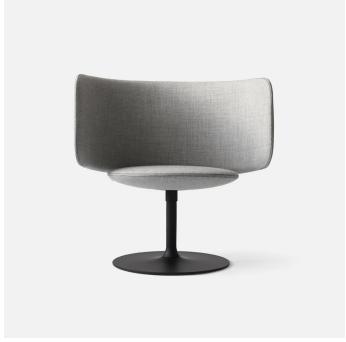

## Stella

Stella is spacious and comfortable lounge chair - ideal for both relaxation and communication in public spaces. The expression is tight and light without compromising the degree of comfort. The wide back, which also functions as an armrest, is attached to the seat only at a single point, which gives an impression of an almost floating back. This detail also leaves an increasing space on the sides between seat and back, which offers the user multiple seating positions. Stella is a chair that functions well for extended as well as short stays and pauses in a hectic everyday life.