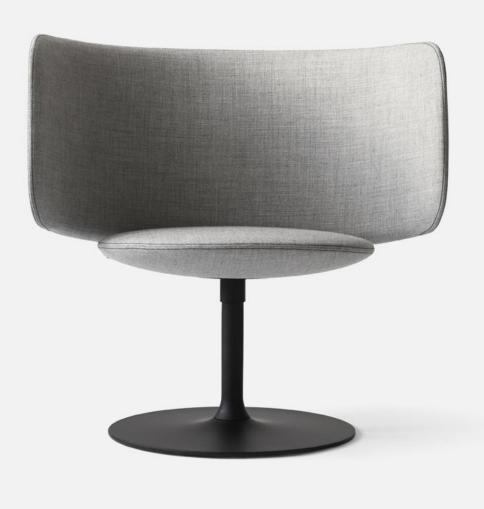

## Stella

Stella is spacious and comfortable lounge chair - ideal for both relaxation and communication in public spaces. The expression is tight and light without compromising the degree of comfort. The wide back, which also functions as an armrest, is attached to the seat only at a single point, which gives an impression of an almost floating back. This detail also leaves an increasing space on the sides between seat and back, which offers the user multiple seating positions. Stella is a chair that functions well for extended as well as short stays and pauses in a hectic everyday life.

Dimensions defined in centimeters

**Design** busk+hertzog

Materials High quality moulded foam. Base in black powder coated aluminum. Return swivel

**Fabric** Available in all fabrics and leather types

Dimensions defined in centimeters